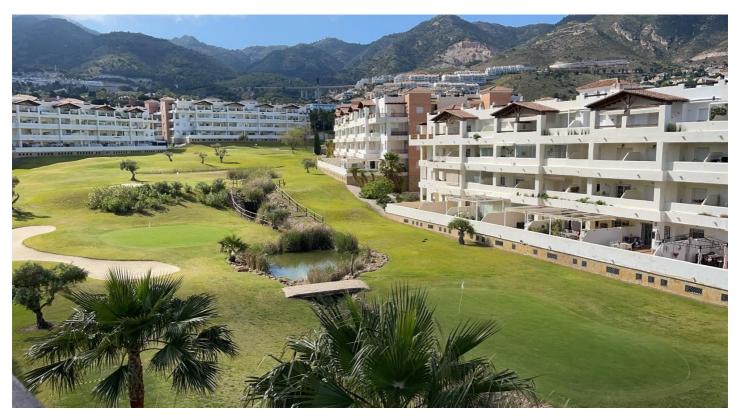

## Costa del Sol, Benalmádena

We present this jewel of an apartment.

It is a penthouse in a prestigious urbanization. The property consists of an entrance hall, 2 double bedrooms with fitted wardrobes, two bathrooms (one en suite), an independent equipped and furnished kitchen, a spacious living-dining room with access to a beautiful terrace with a covered part and an open part with beautiful open views of the golf course and the mountains, where you can enjoy good times outdoors, the terrace has water and electricity connections. Also included in the price are two parking spaces and a storage room.

The urbanization is located in a privileged enclave, it is a closed and protected enclosure with surveillance at night, built between golf courses, lakes with ducks and thousands of meters of green areas. It has practice golf courses, tennis courts, paddle tennis courts, a social club with a gym, etc.