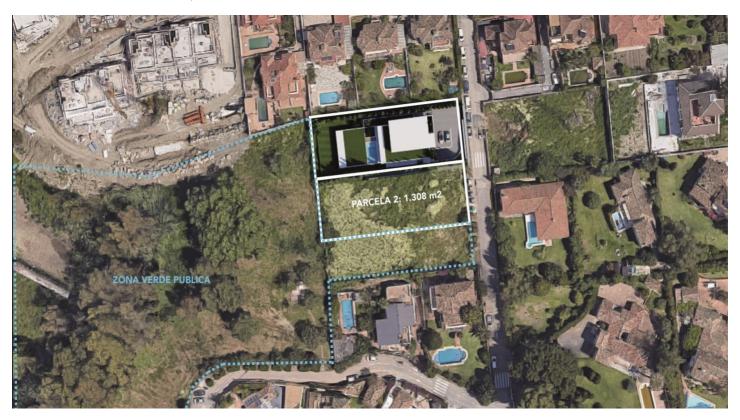

## Costa del Sol, San Pedro de Alcántara

Exclusive, consolidated urban plot in a prime location in San Pedro de Alcántara, adjacent to Guadalmina Alta and Altavista.

With an area of 1,300 m<sup>2</sup>, this property is surrounded by green spaces and offers panoramic views of the sea and mountains.

The plot has an approved building license for a luxury villa, including a basic design project for a villa with  $710 \text{ m}^2$  of living space,  $439 \text{ m}^2$  of terraces, and underground parking. The project is designed with 6 en-suite bedrooms, providing superior comfort in a natural and private setting.