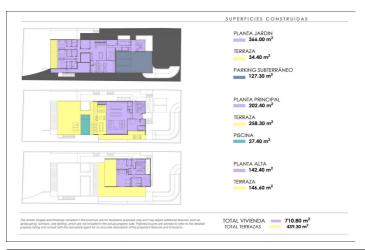

The plot has an approved building license for a luxury villa, including a basic design project for a villa with  $710 \text{ m}^2$  of living space,  $439 \text{ m}^2$  of terraces, and underground parking. The project is designed with 6 en-suite bedrooms, providing superior comfort in a natural and private setting.