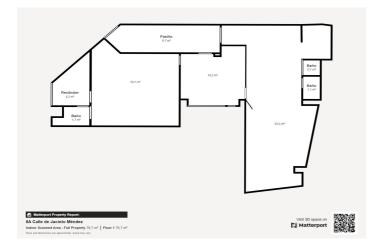

## Commercial Premises for sale in Coín, Coín

89,900€

Reference: R4879519 Build Size: 106m<sup>2</sup>

## Valle del Guadalhorce, Coín

ENTRAL LOCATION IN COÍN, IDEAL FOR BUSINESS OR RESIDENTIAL USE This versatile 106 m² space, located in the heart of Coín, offers multiple possibilities for use, including the option to adapt it as a residential property. Its location is unbeatable: just steps away from parking and only 5 minutes from the bus station, in a highly accessible and bustling commercial area. For many years, this space operated as a beauty clinic, attracting a loyal clientele thanks to its prime location. The property features a loby, two restrooms, a storage room with an electric water heater, and four rooms (two spacious and two smaller ones). This space stands out for its high potential for remodeling and versatility, making it ideal for those seeking a commercial location in the heart of Coín.