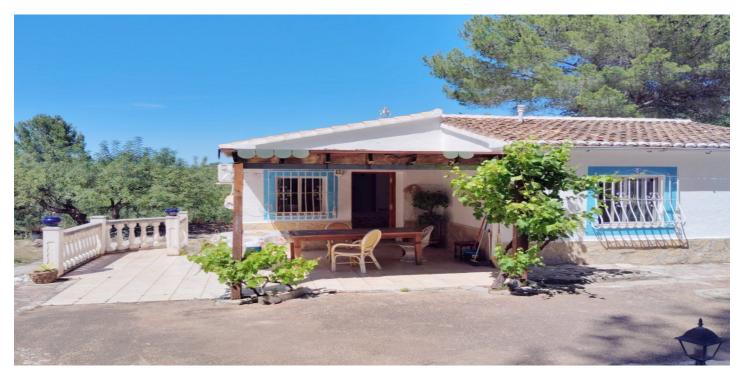

## Detached Villa for sale in Parcent, Parcent

330,000€

Reference: R4851040 Bedrooms: 2 Bathrooms: 2 Plot Size: 5,300m<sup>2</sup> Build Size: 129m<sup>2</sup>

## Marina Alta, Parcent

Beautiful country house surrounded by nature, pine forests, fruit trees, places of rest and recreation. Just 5 minutes from the town of Parcent and a few minutes walk from trails and forests. Completely renovated house with beautiful porch, two spacious and bright bedrooms, and two full and completely renovated bathrooms. Rooms open to the outdoor space with large windows, open spaces that invite relaxation. Large wood-burning fireplace ideal for winter days. Kitchen integrated into the renovated living room. On the land also a 16m2 container, for extra storage space

## **Features:**

**Covered Terrace** 

Storage Room