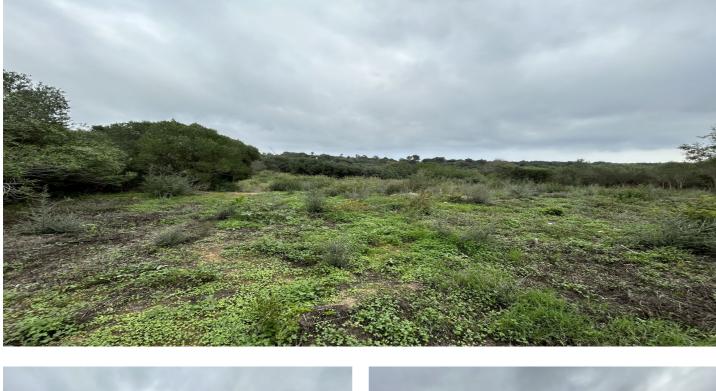

## Costa de la Luz, Sotogrande Alto

Huge plot in the most prestigious area of Soto Grande Altos de Valederama Golf, 24 hours security gate. The plot offers open views to the green areas and from the upper floor of the future villa will be golf views. There is a preproject for a luxury villa of 1400m2, the allowed built area by normartive is 33%.