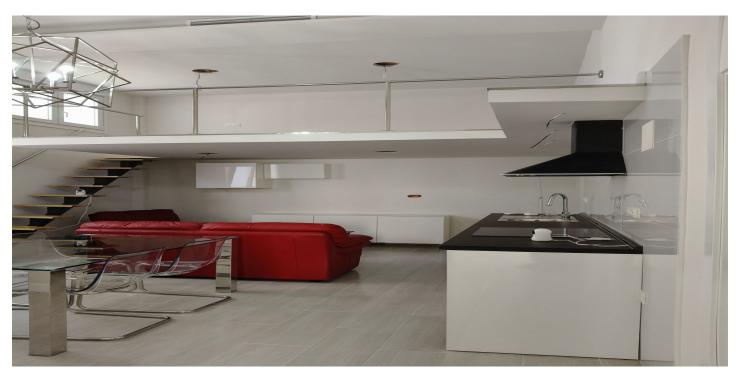

## Costa del Sol, Málaga

Charming, brand-new, freestanding building with two separate apartments in the heart of Malaga. This unique property is designed with a modern loft style, featuring a spacious single-floor layout that includes one en-suite bedroom and an additional guest toilet. The open-concept design seamlessly integrates a fully equipped kitchen, dining area, and living space, all bathed in natural light thanks to the high ceilings and large windows. With direct street access, this home offers both privacy and convenience. Additionally, the property is preinstalled for a potential loft, providing extra space for your creative needs or storage. Advantages of This Property Owning a property like this offers numerous benefits. The loft style and open layout create a versatile living space that can be customized to suit your lifestyle. The high ceilings and abundant natural light enhance the sense of space and airiness, making the home feel even more expansive. With modern amenities and the potential for additional loft space, this property is perfect for those seeking a blend of contemporary design and practical functionality. About the Carranque Area Located next to El Corte Inglés in Malaga's historic center, Carranque is a vibrant neighborhood that combines the charm of Malaga residential neighborhood with modern conveniences. This area is well-connected, with easy access to the metro, making commuting a breeze. Being close to hospitals and shopping centers, including the renowned El Corte Inglés, residents enjoy a wealth of amenities right at their doorstep. The neighborhood is ideal for those who appreciate the convenience of urban living while being surrounded by Malaga's rich cultural heritage and vibrant community life.