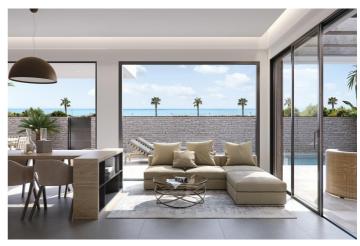

## Costa Blanca South, Torre de la Horadada

Exclusive Residential of 2 luxury villas in "Las Higuericas" beach, Torre de la Horadada. Each villa has independent access from the surrounding streets, as there is no adjacent building. Low traffic streets with large green areas around the residential, these aspects are ideal for young family members. The villas feature a plot of 336m² or 338m², and a built area of 211m². The villas are built with three bedrooms; however it is also possible to build them with 4 bedrooms. One of the bedrooms is done with a completed bathroom. The kitchen is fully finished, with high quality materials chosen by the owner, including the appliances. Following an open concept, the dining room is surrounded with large windows, providing a source of pleasant day light, with direct access to the swimming pool and finished gardens with illumination, irrigation and local vegetation. Thanks to its design and interior distribution, a microclimate that extends to each living space is achieved in all villas. Furthermore, with the thermal and acoustic insulation, a harmonic and comfortable ambient is obtained. All this translates to the villa being sustainable and respectful with the environment. Selected finishes, using premium quality materials, customized luxury design and maximum comfort paired with hot and cold conduct air conditioning included in all areas, means the enjoyment of the villa is achieved in warm summers and also in soft winters, being possible to live here the whole year. Without forgetting a covered garage and parking with independent entrance for 2 cars.