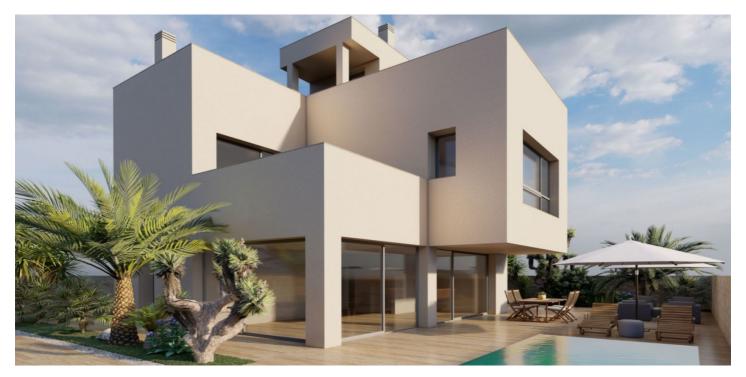

## Costa Blanca South, Torre de la Horadada

Exclusive Residential of 2 luxury villas in "Las Higuericas" beach, Torre de la Horadada. Each villa has independent access from the surrounding streets, as there is no adjacent building. Low traffic streets with large green areas around the residential, these aspects are ideal for young family members. The villas feature a plot of 336m² or 338m², and a built area of 211m². The villas are built with three bedrooms; however it is also possible to build them with 4 bedrooms. One of the bedrooms is done with a completed bathroom. The kitchen is fully finished, with high quality materials chosen by the owner, including the appliances. Following an open concept, the dining room is surrounded with large windows, providing a source of pleasant day light, with direct access to the swimming pool and finished gardens with illumination, irrigation and local vegetation. Thanks to its design and interior distribution, a microclimate that extends to each living space is achieved in all villas. Furthermore, with the thermal and acoustic insulation, a harmonic and comfortable ambient is obtained. All this translates to the villa being sustainable and respectful with the environment. Selected finishes, using premium quality materials, customized luxury design and maximum comfort paired with hot and cold conduct air conditioning included in all areas, means the enjoyment of the villa is achieved in warm summers and also in soft winters, being possible to live here the whole year. Without forgetting a covered garage and parking with independent entrance for 2 cars.