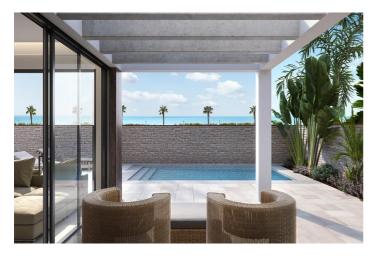

## Costa Blanca South, Torre de la Horadada

Exclusive Residential of 2 luxury villas in "Las Higuericas" beach, Torre de la Horadada. Each villa has independent access from the surrounding streets, as there is no adjacent building. Low traffic streets with large green areas around the residential, these aspects are ideal for young family members. The villas feature a plot of 336m² or 338m², and a built area of 211m². The villas are built with three bedrooms; however it is also possible to build them with 4 bedrooms. One of the bedrooms is done with a completed bathroom. The kitchen is fully finished, with high quality materials chosen by the owner, including the appliances. Following an open concept, the dining room is surrounded with large windows, providing a source of pleasant day light, with direct access to the swimming pool and finished gardens with illumination, irrigation and local vegetation. Thanks to its design and interior distribution, a microclimate that extends to each living space is achieved in all villas. Furthermore, with the thermal and acoustic insulation, a harmonic and comfortable ambient is obtained. All this translates to the villa being sustainable and respectful with the environment. Selected finishes, using premium quality materials, customized luxury design and maximum comfort paired with hot and cold conduct air conditioning included in all areas, means the enjoyment of the villa is achieved in warm summers and also in soft winters, being possible to live here the whole year. Without forgetting a covered garage and parking with independent entrance for 2 cars.