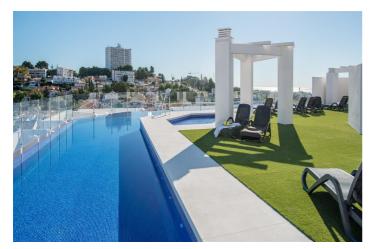

## Costa del Sol, La Campana

Apartment in the Heart of Nueva Andalucía This magnificent apartment offers you the opportunity to live in the heart of Nueva Andalucía, on the second floor of a quiet urbanization. With its own car parking and a free area for motorcycles, as well as a communal pool and lush green areas within the enclosure, this place is a gem on the sun coast. The entrance to the floor receives you with a spacious living room, bright and cozy, which connects directly to a spacious terrace. Here, you will find a fully equipped kitchen with an elegant American bar and a practical utility room. From the living room, a hallway takes you to three rooms and a bathroom, all with fitted wardrobes and windows that allow the entrance of natural light. The main room also has a small dressing room, a full bathroom and two windows that open onto the terrace. This apartment is an ideal choice for both those looking for a place to live and for investors. In addition, you will enjoy a privileged location with a wide variety of services at your fingertips, such as supermarkets, schools, pharmacies and restaurants. In addition, you will be just five minutes from Puerto Banus and San Pedro Alcántara. Do not miss this opportunity to live in one of the best areas of the Costa del Sol. Contact us today to schedule a visit and discover all the possibilities that this wonderful apartment has to offer! !

Garden Close To Shops Street Close To Town

Pool Furniture Kitchen

Communal Fully Furnished Partially Fitted

Garden Security
Communal Gated Complex

24 Hour Security

Energy Rating CO2 Emission Rating

A