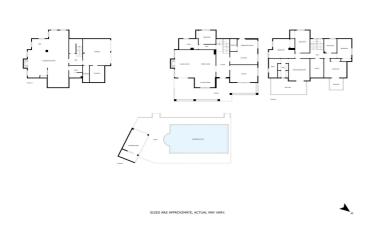

## **Torre**

Located in the elevated neighbourhood of El Lagar in the popular village of Alhaurín de la Torre, this house is an exceptional opportunity for those seeking both space and tranquility. Perfectly suited for large families, this home combines a serene residential setting with easy access to all essentials and just a 10-minute drive to the nearest beach, Plaza Mayor shopping mall, and Málaga Airport. The property, with it's traditional feeling and decoration, presents beautiful and well kept outside areas, such as a large swimming pool, gardens and covered terraces where you can enjoy some shade during the hot summer days. The home is thoughtfully developed over three levels: When entering the house, there is a spacious and inviting living room featuring a cozy, functional fireplace, perfect for family gatherings. Additionally, there is a fully fitted kitchen with dining area, a study, a bright guest bedroom, and a full bathroom on this same floor. The upper level boasts six bedrooms and two bathrooms, one of which is ensuite and belongs to the master bedroom. Two of the bedrooms have direct access to southeast-facing terraces, providing panoramic views of Málaga's cityscape and the surrounding mountains. On the lower level of the proprty, there is a generous living area with chimeney and a small kitchen, ideal to spend the cold winter evenings with family and friends. On the same level there are also a bathroom, 3 storage areas and a garage for 2 cars. Don't miss the chance to make this exquisite family residence your new home in the heart of Alhaurín de la Torre.