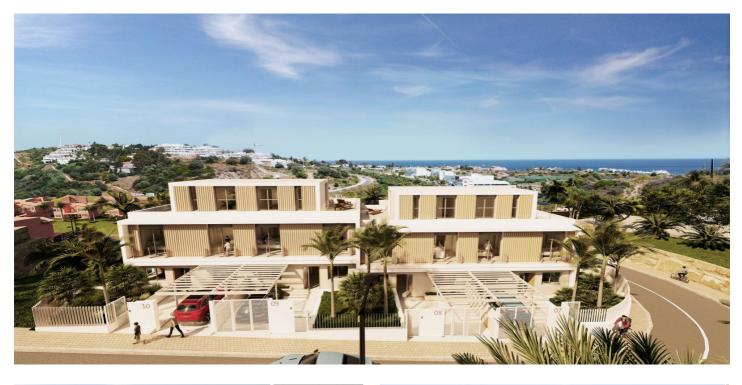

## Costa del Sol, Estepona

THE DEVELOPMENT For the realisation of this exclusive new boutique development of 10 attached villas, a plot with wonderful views of the sea, the golf course and the mountains has been chosen. ARCHITECTURE AND DESIGN The architecture seeks maximum expressiveness by combining three materials. The white facade brings us closer to an environment of sun and beach, combined with the dark gray stone, they generate spaces of greater depth, the vertical elements of aluminum imitation wood will give that tone of warmth that can be seen in the images. Materials with very low maintenance that make these facades not only an impressive vision but also consistent with the environment. QUALITIES When the quality of the home is not just aesthetics, it is committed to using top brand materials, carrying out construction work with care and having excellent finishes. Modern from its foundations, it produces hot water and hot-cold air conditioning, with a centralized aerothermal system, a clean way of generating energy. The radiant floor is supplied with energy in the same way. THE VILLAGES It is made up of single-family villas with three floors, they have 4 bedrooms, 3-4 bathrooms, 1-2 toilets and an office. The villas located on the corners have their own garden and private pool with salt chlorination. The central villas have the pool located on the third floor of the house. The open and functional spaces are undoubtedly the protagonists of the homes, they connect us with the terraces and their wonderful views of the sea, golf course and mountains. DESCRIPTION OF THE AREA The new-build development is located in one of the most important towns on the Costa del Sol, Estepona, the so-called Jardín de Andalucia. Just 30 km from the city of Marbella is this municipality with more than 21 km of coastline, where you can discover its magical corners and its cosmopolitan spirit. The Urbanization is located in the WEST area of Estepona, a residential area that is in full expansion of luxury homes. Just 5 minutes by car from the center of Estepona and very close to the beaches, it is right next to the new Estepona hospital and the new Azata Golf course. Close to restaurants, supermarkets, beaches, golf courses and services. It is only 20 minutes by car from Puerto Banús, Marbella, and Sotogrande, 50 minutes from Malaga International Airport and 40 minutes from Gibraltar Airport.