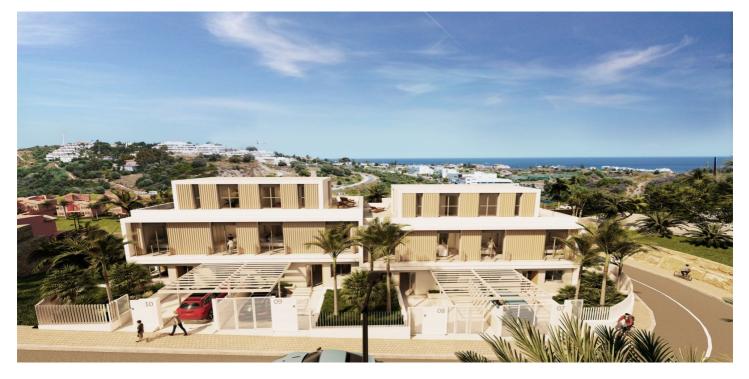

## Costa del Sol, Estepona

THE DEVELOPMENT For the realisation of this exclusive new boutique development of 10 attached villas, a plot with wonderful views of the sea, the golf course and the mountains has been chosen. ARCHITECTURE AND DESIGN The architecture seeks maximum expressiveness by combining three materials. The white facade brings us closer to an environment of sun and beach, combined with the dark gray stone, they generate spaces of greater depth, the vertical elements of aluminum imitation wood will give that tone of warmth that can be seen in the images. Materials with very low maintenance that make these facades not only an impressive vision but also consistent with the environment. QUALITIES When the quality of the home is not just aesthetics, it is committed to using top brand materials, carrying out construction work with care and having excellent finishes. Modern from its foundations, it produces hot water and hot-cold air conditioning, with a centralized aerothermal system, a clean way of generating energy. The radiant floor is supplied with energy in the same way. THE VILLAGES It is made up of single-family villas with three floors, they have 4 bedrooms, 3-4 bathrooms, 1-2 toilets and an office. The villas located on the corners have their own garden and private pool with salt chlorination. The central villas have the pool located on the third floor of the house. The open and functional spaces are undoubtedly the protagonists of the homes, they connect us with the terraces and their wonderful views of the sea, golf course and mountains. DESCRIPTION OF THE AREA The new-build development is located in one of the most important towns on the Costa del Sol, Estepona, the so-called Jardín de Andalucia. Just 30 km from the city of Marbella is this municipality with more than 21 km of coastline, where you can discover its magical corners and its cosmopolitan spirit. The Urbanization is located in the WEST area of Estepona, a residential area that is in full expansion of luxury homes. Just 5 minutes by car from the center of Estepona and very close to the beaches, it is right next to the new Estepona hospital and the new Azata Golf course. Close to restaurants, supermarkets, beaches, golf courses and services. It is only 20 minutes by car from Puerto Banús, Marbella, and Sotogrande, 50 minutes from Malaga International Airport and 40 minutes from Gibraltar Airport.