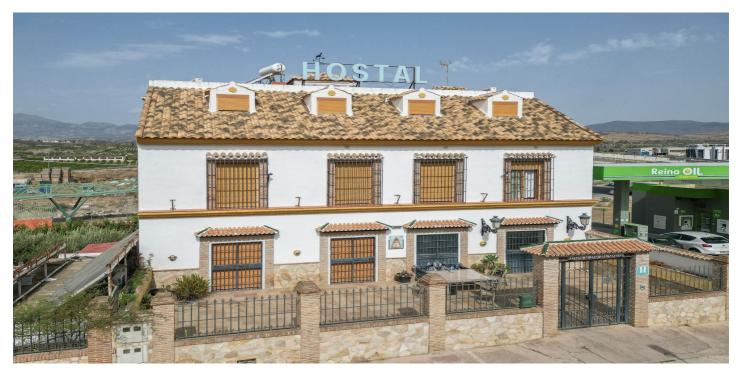

## Hostel for sale in Pizarra, Pizarra

Reference: R4821508 Bedrooms: 17 Bathrooms: 15 Plot Size: 721m<sup>2</sup> Build Size: 400m<sup>2</sup> Terrace: 140m<sup>2</sup>

# Valle del Guadalhorce, Pizarra

Successful hostel located in the center of Pizarra and rated 4,5 on google. Distributed on 3 floors, the hostel has 14 bedrooms, 14 bathrooms, a reception and a separate accommodation on the side of the property. Each bedroom has it's private bedroom. The top floor has an in dependent apartment with 3 bedrooms, 1 bathroom and kitchen and a bright living room with dining area Built in 2003 on a 741m2 plot in the center of Pizarra. It is in good condition and is sold with furniture. Viewings are highly recommended.