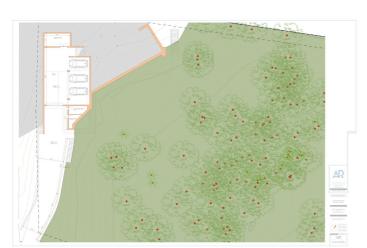

## Costa del Sol, Benahavís

Project plot with license, oriented to investors who want a fully licensed and prepared project! This project includes; 1. Plot of 6200m2 in Marbella club golf (one of the most prestigious surroundings around Marbella) 2. Fully licensed project 3. Request for proposal study (2 rounds with Project Manager Architect), incl. all documentation 4. Renderings & video (for commercial purposes). If the villa is completely built, it can be sold at 5.5M€ or more. With a plot price of 945K, and fully finished project, this is an easy start for an investor, and very good margins can be realized!!! Description Villa and domain: In one of the most exclusive areas of Marbella, Marbella club golf, we have a beautiful plot. Sea views, golf views over the Marbella club golf and lush nature characterize this plot of more than 6.000m2! This 24h high-level security domain, features purely exclusive villas a horse riding center, charming clubhouse and an 18-hole golf course with many natural undulations. This renowned 18 hole golf club has been around for over 70 years and is known as one of the best clubs in Spain. Marbella Club brings its people together in the clubhouse, where the excellent menu attracts many club members and residents every day. In short, this cozy atmosphere makes you feel right at home. The architect with years of experience in this region, designed a masterpiece that feels practical and homely at the same time. The oasis of green is drawn in as the large floor tiles extend from inside to outside, and even into the 75m2 pool! This way, one creates a natural place of tranquility. The villa-project includes 776m2 of indoor area and 357m2 of terraces, distributed over 3 floors, each with their own individuality! Below are the bodega, exclusive garage for 5 cars, technical rooms, gym and 3 suites each with dressing room and bathroom. From each room and the gym you can enjoy the view into the beautiful nature that we intentionally leave untouched. Deer walk through the 5000m2 wooded area which you can see from this floor on a regular basis. Above we have the entrance hall with wardrobe, guest toilet, living space, dining-area, kitchen and 2nd kitchen. From each of these rooms one has a view over the crests of the forest to the sea, the golf and the beautiful mountain scenery. Because of its south orientation the villa with adjoining pool also enjoys the Mediterranean sun all day. This part of the house includes 202m2 of interior space and 160m2 of terraces, as well as a 75m2 swimming pool, which overflows to three sides and where the water level is equal to the terraces. Lastly, the upper level consists of the Master bed- & bathroom, with an indoor area of 84m2 and adjoining 127m2 terraces. From these terraces you can enjoy your built-in Jacuzzi, semi-covered chill-out area through a built-in bioclimatic pergola. On each floor, the glass windows are TRUE 'floor-to-ceiling' with minimalist aluminum partitions so that you maintain maximum integration between inside and outside, even with closed panels. In recent years Marbella is known for its modern, white 'blocky' villas, which we want to stay away from as much as possible with this design, by providing the design with natural elements that in this way 'blend' with the natural environment around it. Especially since the villa is partly 'pushed' into the mountainside, integration with nature is extremely important. Located in the green area of Benahavís, but just far enough from the hustle, this is also your ideal zen location, where everything is still very accessible. 15km from Puerto Banús, 4km from Cancelada (the nearest village) and 13km from Estepona. Contact us for more info!