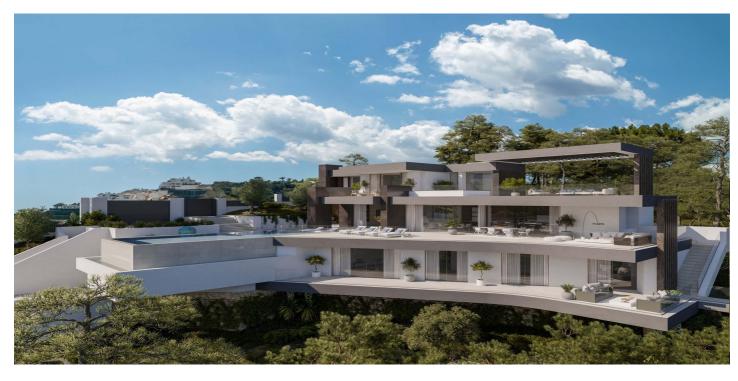

## Costa del Sol, Benahavís

Project plot with license, oriented to investors who want a fully licensed and prepared project! This project includes; 1. Plot of 6200m2 in Marbella club golf (one of the most prestigious surroundings around Marbella) 2. Fully licensed project 3. Request for proposal study (2 rounds with Project Manager Architect), incl. all documentation 4. Renderings & video (for commercial purposes). If the villa is completely built, it can be sold at 5.5M€ or more. With a plot price of 945K, and fully finished project, this is an easy start for an investor, and very good margins can be realized!!! Description Villa and domain: In one of the most exclusive areas of Marbella, Marbella club golf, we have a beautiful plot. Sea views, golf views over the Marbella club golf and lush nature characterize this plot of more than 6.000m2! This 24h high-level security domain, features purely exclusive villas a horse riding center, charming clubhouse and an 18-hole golf course with many natural undulations. This renowned 18 hole golf club has been around for over 70 years and is known as one of the best clubs in Spain. Marbella Club brings its people together in the clubhouse, where the excellent menu attracts many club members and residents every day. In short, this cozy atmosphere makes you feel right at home. The architect with years of experience in this region, designed a masterpiece that feels practical and homely at the same time. The oasis of green is drawn in as the large floor tiles extend from inside to outside, and even into the 75m2 pool! This way, one creates a natural place of tranquility. The villa-project includes 776m2 of indoor area and 357m2 of terraces, distributed over 3 floors, each with their own individuality! Below are the bodega, exclusive garage for 5 cars, technical rooms, gym and 3 suites each with dressing room and bathroom. From each room and the gym you can enjoy the view into the beautiful nature that we intentionally leave untouched. Deer walk through the 5000m2 wooded area which you can see from this floor on a regular basis. Above we have the entrance hall with wardrobe, guest toilet, living space, dining-area, kitchen and 2nd kitchen. From each of these rooms one has a view over the crests of the forest to the sea, the golf and the beautiful mountain scenery. Because of its south orientation the villa with adjoining pool also enjoys the Mediterranean sun all day. This part of the house includes 202m2 of interior space and 160m2 of terraces, as well as a 75m2 swimming pool, which overflows to three sides and where the water level is equal to the terraces. Lastly, the upper level consists of the Master bed- & bathroom, with an indoor area of 84m2 and adjoining 127m2 terraces. From these terraces you can enjoy your built-in Jacuzzi, semi-covered chill-out area through a built-in bioclimatic pergola. On each floor, the glass windows are TRUE 'floor-to-ceiling' with minimalist aluminum partitions so that you maintain maximum integration between inside and outside, even with closed panels. In recent years Marbella is known for its modern, white 'blocky' villas, which we want to stay away from as much as possible with this design, by providing the design with natural elements that in this way 'blend' with the natural environment around it. Especially since the villa is partly 'pushed' into the mountainside, integration with nature is extremely important. Located in the green area of Benahavís, but just far enough from the hustle, this is also your ideal zen location, where everything is still very accessible. 15km from Puerto Banús, 4km from Cancelada (the nearest village) and 13km from Estepona. Contact us for more info!