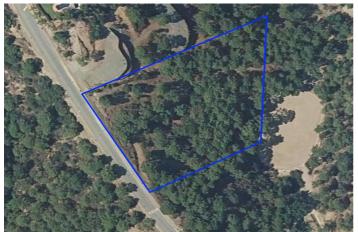

## Costa del Sol, Benahavís

Project plot with license, oriented to investors who want a fully licensed and prepared project! This project includes; 1. Plot of 6200m2 in Marbella club golf (one of the most prestigious surroundings around Marbella) 2. Fully licensed project 3. Request for proposal study (2 rounds with Project Manager Architect), incl. all documentation 4. Renderings & video (for commercial purposes). If the villa is completely built, it can be sold at 5.5M€ or more. With a plot price of 945K, and fully finished project, this is an easy start for an investor, and very good margins can be realized!!! Description Villa and domain: In one of the most exclusive areas of Marbella, Marbella club golf, we have a beautiful plot. Sea views, golf views over the Marbella club golf and lush nature characterize this plot of more than 6.000m2! This 24h high-level security domain, features purely exclusive villas a horse riding center, charming clubhouse and an 18-hole golf course with many natural undulations. This renowned 18 hole golf club has been around for over 70 years and is known as one of the best clubs in Spain. Marbella Club brings its people together in the clubhouse, where the excellent menu attracts many club members and residents every day. In short, this cozy atmosphere makes you feel right at home. The architect with years of experience in this region, designed a masterpiece that feels practical and homely at the same time. The oasis of green is drawn in as the large floor tiles extend from inside to outside, and even into the 75m2 pool! This way, one creates a natural place of tranquility. The villa-project includes 776m2 of indoor area and 357m2 of terraces, distributed over 3 floors, each with their own individuality! Below are the bodega, exclusive garage for 5 cars, technical rooms, gym and 3 suites each with dressing room and bathroom. From each room and the gym you can enjoy the view into the beautiful nature that we intentionally leave untouched. Deer walk through the 5000m2 wooded area which you can see from this floor on a regular basis. Above we have the entrance hall with wardrobe, guest toilet, living space, dining-area, kitchen and 2nd kitchen. From each of these rooms one has a view over the crests of the forest to the sea, the golf and the beautiful mountain scenery. Because of its south orientation the villa with adjoining pool also enjoys the Mediterranean sun all day. This part of the house includes 202m2 of interior space and 160m2 of terraces, as well as a 75m2 swimming pool, which overflows to three sides and where the water level is equal to the terraces. Lastly, the upper level consists of the Master bed- & bathroom, with an indoor area of 84m2 and adjoining 127m2 terraces. From these terraces you can enjoy your built-in Jacuzzi, semi-covered chill-out area through a built-in bioclimatic pergola. On each floor, the glass windows are TRUE 'floor-to-ceiling' with minimalist aluminum partitions so that you maintain maximum integration between inside and outside, even with closed panels. In recent years Marbella is known for its modern, white 'blocky' villas, which we want to stay away from as much as possible with this design, by providing the design with natural elements that in this way 'blend' with the natural environment around it. Especially since the villa is partly 'pushed' into the mountainside, integration with nature is extremely important. Located in the green area of Benahavís, but just far enough from the hustle, this is also your ideal zen location, where everything is still very accessible. 15km from Puerto Banús, 4km from Cancelada (the nearest village) and 13km from Estepona. Contact us for more info!