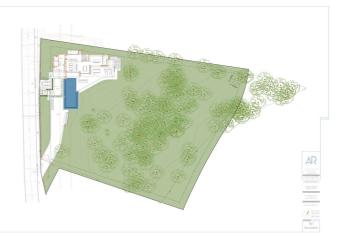

## Costa del Sol, Benahavís

Project plot with license, oriented to investors who want a fully licensed and prepared project! This project includes; 1. Plot of 6200m2 in Marbella club golf (one of the most prestigious surroundings around Marbella) 2. Fully licensed project 3. Request for proposal study (2 rounds with Project Manager Architect), incl. all documentation 4. Renderings & video (for commercial purposes). If the villa is completely built, it can be sold at 5.5M€ or more. With a plot price of 945K, and fully finished project, this is an easy start for an investor, and very good margins can be realized!!! Description Villa and domain: In one of the most exclusive areas of Marbella, Marbella club golf, we have a beautiful plot. Sea views, golf views over the Marbella club golf and lush nature characterize this plot of more than 6.000m2! This 24h high-level security domain, features purely exclusive villas a horse riding center, charming clubhouse and an 18-hole golf course with many natural undulations. This renowned 18 hole golf club has been around for over 70 years and is known as one of the best clubs in Spain. Marbella Club brings its people together in the clubhouse, where the excellent menu attracts many club members and residents every day. In short, this cozy atmosphere makes you feel right at home. The architect with years of experience in this region, designed a masterpiece that feels practical and homely at the same time. The oasis of green is drawn in as the large floor tiles extend from inside to outside, and even into the 75m2 pool! This way, one creates a natural place of tranquility. The villa-project includes 776m2 of indoor area and 357m2 of terraces, distributed over 3 floors, each with their own individuality! Below are the bodega, exclusive garage for 5 cars, technical rooms, gym and 3 suites each with dressing room and bathroom. From each room and the gym you can enjoy the view into the beautiful nature that we intentionally leave untouched. Deer walk through the 5000m2 wooded area which you can see from this floor on a regular basis. Above we have the entrance hall with wardrobe, guest toilet, living space, dining-area, kitchen and 2nd kitchen. From each of these rooms one has a view over the crests of the forest to the sea, the golf and the beautiful mountain scenery. Because of its south orientation the villa with adjoining pool also enjoys the Mediterranean sun all day. This part of the house includes 202m2 of interior space and 160m2 of terraces, as well as a 75m2 swimming pool, which overflows to three sides and where the water level is equal to the terraces. Lastly, the upper level consists of the Master bed- & bathroom, with an indoor area of 84m2 and adjoining 127m2 terraces. From these terraces you can enjoy your built-in Jacuzzi, semi-covered chill-out area through a built-in bioclimatic pergola. On each floor, the glass windows are TRUE 'floor-to-ceiling' with minimalist aluminum partitions so that you maintain maximum integration between inside and outside, even with closed panels. In recent years Marbella is known for its modern, white 'blocky' villas, which we want to stay away from as much as possible with this design, by providing the design with natural elements that in this way 'blend' with the natural environment around it. Especially since the villa is partly 'pushed' into the mountainside, integration with nature is extremely important. Located in the green area of Benahavís, but just far enough from the hustle, this is also your ideal zen location, where everything is still very accessible. 15km from Puerto Banús, 4km from Cancelada (the nearest village) and 13km from Estepona. Contact us for more info!