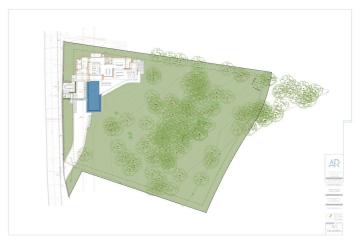

## Costa del Sol, Benahavís

Project plot with license, oriented to investors who want a fully licensed and prepared project! This project includes; 1. Plot of 6200m2 in Marbella club golf (one of the most prestigious surroundings around Marbella) 2. Fully licensed project 3. Request for proposal study (2 rounds with Project Manager Architect), incl. all documentation 4. Renderings & video (for commercial purposes). If the villa is completely built, it can be sold at 5.5M€ or more. With a plot price of 945K, and fully finished project, this is an easy start for an investor, and very good margins can be realized!!! Description Villa and domain: In one of the most exclusive areas of Marbella, Marbella club golf, we have a beautiful plot. Sea views, golf views over the Marbella club golf and lush nature characterize this plot of more than 6.000m2! This 24h high-level security domain, features purely exclusive villas a horse riding center, charming clubhouse and an 18-hole golf course with many natural undulations. This renowned 18 hole golf club has been around for over 70 years and is known as one of the best clubs in Spain. Marbella Club brings its people together in the clubhouse, where the excellent menu attracts many club members and residents every day. In short, this cozy atmosphere makes you feel right at home. The architect with years of experience in this region, designed a masterpiece that feels practical and homely at the same time. The oasis of green is drawn in as the large floor tiles extend from inside to outside, and even into the 75m2 pool! This way, one creates a natural place of tranquility. The villa-project includes 776m2 of indoor area and 357m2 of terraces, distributed over 3 floors, each with their own individuality! Below are the bodega, exclusive garage for 5 cars, technical rooms, gym and 3 suites each with dressing room and bathroom. From each room and the gym you can enjoy the view into the beautiful nature that we intentionally leave untouched. Deer walk through the 5000m2 wooded area which you can see from this floor on a regular basis. Above we have the entrance hall with wardrobe, guest toilet, living space, dining-area, kitchen and 2nd kitchen. From each of these rooms one has a view over the crests of the forest to the sea, the golf and the beautiful mountain scenery. Because of its south orientation the villa with adjoining pool also enjoys the Mediterranean sun all day. This part of the house includes 202m2 of interior space and 160m2 of terraces, as well as a 75m2 swimming pool, which overflows to three sides and where the water level is equal to the terraces. Lastly, the upper level consists of the Master bed- & bathroom, with an indoor area of 84m2 and adjoining 127m2 terraces. From these terraces you can enjoy your built-in Jacuzzi, semi-covered chill-out area through a built-in bioclimatic pergola. On each floor, the glass windows are TRUE 'floor-to-ceiling' with minimalist aluminum partitions so that you maintain maximum integration between inside and outside, even with closed panels. In recent years Marbella is known for its modern, white 'blocky' villas, which we want to stay away from as much as possible with this design, by providing the design with natural elements that in this way 'blend' with the natural environment around it. Especially since the villa is partly 'pushed' into the mountainside, integration with nature is extremely important. Located in the green area of Benahavís, but just far enough from the hustle, this is also your ideal zen location, where everything is still very accessible. 15km from Puerto Banús, 4km from Cancelada (the nearest village) and 13km from Estepona. Contact us for more info!