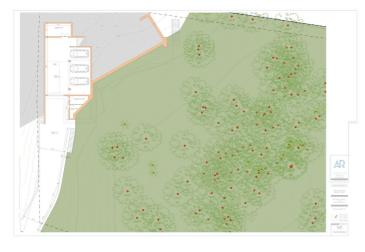

## Costa del Sol, Benahavís

Project plot with license, oriented to investors who want a fully licensed and prepared project! This project includes; 1. Plot of 6200m2 in Marbella club golf (one of the most prestigious surroundings around Marbella) 2. Fully licensed project 3. Request for proposal study (2 rounds with Project Manager Architect), incl. all documentation 4. Renderings & video (for commercial purposes). If the villa is completely built, it can be sold at 5.5M€ or more. With a plot price of 945K, and fully finished project, this is an easy start for an investor, and very good margins can be realized!!! Description Villa and domain: In one of the most exclusive areas of Marbella, Marbella club golf, we have a beautiful plot. Sea views, golf views over the Marbella club golf and lush nature characterize this plot of more than 6.000m2! This 24h high-level security domain, features purely exclusive villas a horse riding center, charming clubhouse and an 18-hole golf course with many natural undulations. This renowned 18 hole golf club has been around for over 70 years and is known as one of the best clubs in Spain. Marbella Club brings its people together in the clubhouse, where the excellent menu attracts many club members and residents every day. In short, this cozy atmosphere makes you feel right at home. The architect with years of experience in this region, designed a masterpiece that feels practical and homely at the same time. The oasis of green is drawn in as the large floor tiles extend from inside to outside, and even into the 75m2 pool! This way, one creates a natural place of tranquility. The villa-project includes 776m2 of indoor area and 357m2 of terraces, distributed over 3 floors, each with their own individuality! Below are the bodega, exclusive garage for 5 cars, technical rooms, gym and 3 suites each with dressing room and bathroom. From each room and the gym you can enjoy the view into the beautiful nature that we intentionally leave untouched. Deer walk through the 5000m2 wooded area which you can see from this floor on a regular basis. Above we have the entrance hall with wardrobe, guest toilet, living space, dining-area, kitchen and 2nd kitchen. From each of these rooms one has a view over the crests of the forest to the sea, the golf and the beautiful mountain scenery. Because of its south orientation the villa with adjoining pool also enjoys the Mediterranean sun all day. This part of the house includes 202m2 of interior space and 160m2 of terraces, as well as a 75m2 swimming pool, which overflows to three sides and where the water level is equal to the terraces. Lastly, the upper level consists of the Master bed- & bathroom, with an indoor area of 84m2 and adjoining 127m2 terraces. From these terraces you can enjoy your built-in Jacuzzi, semi-covered chill-out area through a built-in bioclimatic pergola. On each floor, the glass windows are TRUE 'floor-to-ceiling' with minimalist aluminum partitions so that you maintain maximum integration between inside and outside, even with closed panels. In recent years Marbella is known for its modern, white 'blocky' villas, which we want to stay away from as much as possible with this design, by providing the design with natural elements that in this way 'blend' with the natural environment around it. Especially since the villa is partly 'pushed' into the mountainside, integration with nature is extremely important. Located in the green area of Benahavís, but just far enough from the hustle, this is also your ideal zen location, where everything is still very accessible. 15km from Puerto Banús, 4km from Cancelada (the nearest village) and 13km from Estepona. Contact us for more info!