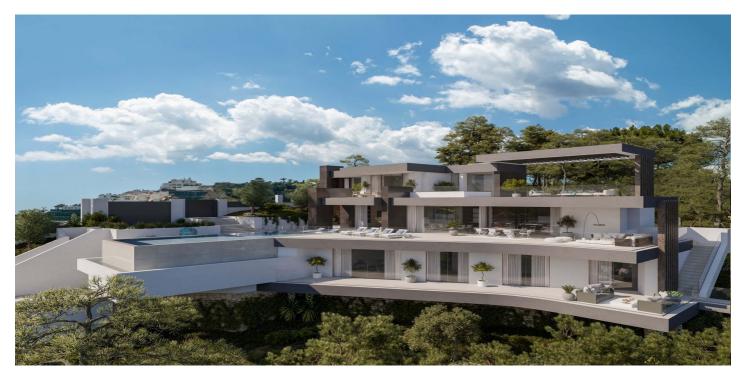

## Costa del Sol, Benahavís

Project plot with license, oriented to investors who want a fully licensed and prepared project! This project includes; 1. Plot of 6200m2 in Marbella club golf (one of the most prestigious surroundings around Marbella) 2. Fully licensed project 3. Request for proposal study (2 rounds with Project Manager Architect), incl. all documentation 4. Renderings & video (for commercial purposes). If the villa is completely built, it can be sold at 5.5M€ or more. With a plot price of 945K, and fully finished project, this is an easy start for an investor, and very good margins can be realized!!! Description Villa and domain: In one of the most exclusive areas of Marbella, Marbella club golf, we have a beautiful plot. Sea views, golf views over the Marbella club golf and lush nature characterize this plot of more than 6.000m2! This 24h high-level security domain, features purely exclusive villas a horse riding center, charming clubhouse and an 18-hole golf course with many natural undulations. This renowned 18 hole golf club has been around for over 70 years and is known as one of the best clubs in Spain. Marbella Club brings its people together in the clubhouse, where the excellent menu attracts many club members and residents every day. In short, this cozy atmosphere makes you feel right at home. The architect with years of experience in this region, designed a masterpiece that feels practical and homely at the same time. The oasis of green is drawn in as the large floor tiles extend from inside to outside, and even into the 75m2 pool! This way, one creates a natural place of tranquility. The villa-project includes 776m2 of indoor area and 357m2 of terraces, distributed over 3 floors, each with their own individuality! Below are the bodega, exclusive garage for 5 cars, technical rooms, gym and 3 suites each with dressing room and bathroom. From each room and the gym you can enjoy the view into the beautiful nature that we intentionally leave untouched. Deer walk through the 5000m2 wooded area which you can see from this floor on a regular basis. Above we have the entrance hall with wardrobe, guest toilet, living space, dining-area, kitchen and 2nd kitchen. From each of these rooms one has a view over the crests of the forest to the sea, the golf and the beautiful mountain scenery. Because of its south orientation the villa with adjoining pool also enjoys the Mediterranean sun all day. This part of the house includes 202m2 of interior space and 160m2 of terraces, as well as a 75m2 swimming pool, which overflows to three sides and where the water level is equal to the terraces. Lastly, the upper level consists of the Master bed- & bathroom, with an indoor area of 84m2 and adjoining 127m2 terraces. From these terraces you can enjoy your built-in Jacuzzi, semi-covered chill-out area through a built-in bioclimatic pergola. On each floor, the glass windows are TRUE 'floor-to-ceiling' with minimalist aluminum partitions so that you maintain maximum integration between inside and outside, even with closed panels. In recent years Marbella is known for its modern, white 'blocky' villas, which we want to stay away from as much as possible with this design, by providing the design with natural elements that in this way 'blend' with the natural environment around it. Especially since the villa is partly 'pushed' into the mountainside, integration with nature is extremely important. Located in the green area of Benahavís, but just far enough from the hustle, this is also your ideal zen location, where everything is still very accessible. 15km from Puerto Banús, 4km from Cancelada (the nearest village) and 13km from Estepona. Contact us for more info!