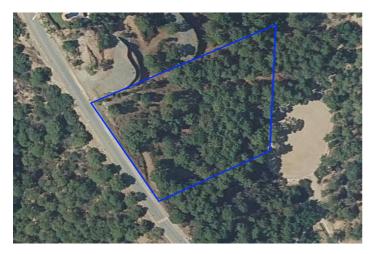

## Residential Plot for sale in Benahavís, Benahavís

945,000€

Reference: R4652137 Plot Size: 6,200m<sup>2</sup>

## Costa del Sol, Benahavís

Project plot with license, oriented to investors who want a fully licensed and prepared project! This project includes; 1. Plot of 6200m2 in Marbella club golf (one of the most prestigious surroundings around Marbella) 2. Fully licensed project 3. Request for proposal study (2 rounds with Project Manager Architect), incl. all documentation 4. Renderings & video (for commercial purposes). If the villa is completely built, it can be sold at 5.5M€ or more. With a plot price of 945K, and fully finished project, this is an easy start for an investor, and very good margins can be realized!!! Description Villa and domain: In one of the most exclusive areas of Marbella, Marbella club golf, we have a beautiful plot. Sea views, golf views over the Marbella club golf and lush nature characterize this plot of more than 6.000m2! This 24h high-level security domain, features purely exclusive villas a horse riding center, charming clubhouse and an 18-hole golf course with many natural undulations. This renowned 18 hole golf club has been around for over 70 years and is known as one of the best clubs in Spain. Marbella Club brings its people together in the clubhouse, where the excellent menu attracts many club members and residents every day. In short, this cozy atmosphere makes you feel right at home. The architect with years of experience in this region, designed a masterpiece that feels practical and homely at the same time. The oasis of green is drawn in as the large floor tiles extend from inside to outside, and even into the 75m2 pool! This way, one creates a natural place of tranquility. The villa-project includes 776m2 of indoor area and 357m2 of terraces, distributed over 3 floors, each with their own individuality! Below are the bodega, exclusive garage for 5 cars, technical rooms, gym and 3 suites each with dressing room and bathroom. From each room and the gym you can enjoy the view into the beautiful nature that we intentionally leave untouched. Deer walk through the 5000m2 wooded area which you can see from this floor on a regular basis. Above we have the entrance hall with wardrobe, guest toilet, living space, dining-area, kitchen and 2nd kitchen. From each of these rooms one has a view over the crests of the forest to the sea, the golf and the beautiful mountain scenery. Because of its south orientation the villa with adjoining pool also enjoys the Mediterranean sun all day. This part of the house includes 202m2 of interior space and 160m2 of terraces, as well as a 75m2 swimming pool, which overflows to three sides and where the water level is equal to the terraces. Lastly, the upper level consists of the Master bed- & bathroom, with an indoor area of 84m2 and adjoining 127m2 terraces. From these terraces you can enjoy your built-in Jacuzzi, semi-covered chill-out area through a built-in bioclimatic pergola. On each floor, the glass windows are TRUE 'floor-to-ceiling' with minimalist aluminum partitions so that you maintain maximum integration between inside and outside, even with closed panels. In recent years Marbella is known for its modern, white 'blocky' villas, which we want to stay away from as much as possible with this design, by providing the design with natural elements that in this way 'blend' with the natural environment around it. Especially since the villa is partly 'pushed' into the mountainside, integration with nature is extremely important. Located in the green area of Benahavís, but just far enough from the hustle, this is also your ideal zen location, where everything is still very accessible. 15km from Puerto Banús, 4km from Cancelada (the nearest village) and 13km from Estepona. Contact us for more info!