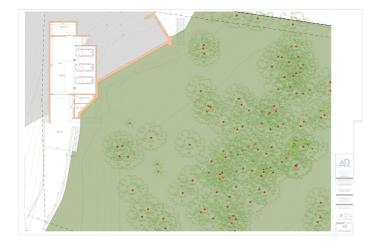

## Costa del Sol, Benahavís

Project plot with license, oriented to investors who want a fully licensed and prepared project! This project includes; 1. Plot of 6200m2 in Marbella club golf (one of the most prestigious surroundings around Marbella) 2. Fully licensed project 3. Request for proposal study (2 rounds with Project Manager Architect), incl. all documentation 4. Renderings & video (for commercial purposes). If the villa is completely built, it can be sold at 5.5M€ or more. With a plot price of 945K, and fully finished project, this is an easy start for an investor, and very good margins can be realized!!! Description Villa and domain: In one of the most exclusive areas of Marbella, Marbella club golf, we have a beautiful plot. Sea views, golf views over the Marbella club golf and lush nature characterize this plot of more than 6.000m2! This 24h high-level security domain, features purely exclusive villas a horse riding center, charming clubhouse and an 18-hole golf course with many natural undulations. This renowned 18 hole golf club has been around for over 70 years and is known as one of the best clubs in Spain. Marbella Club brings its people together in the clubhouse, where the excellent menu attracts many club members and residents every day. In short, this cozy atmosphere makes you feel right at home. The architect with years of experience in this region, designed a masterpiece that feels practical and homely at the same time. The oasis of green is drawn in as the large floor tiles extend from inside to outside, and even into the 75m2 pool! This way, one creates a natural place of tranquility. The villa-project includes 776m2 of indoor area and 357m2 of terraces, distributed over 3 floors, each with their own individuality! Below are the bodega, exclusive garage for 5 cars, technical rooms, gym and 3 suites each with dressing room and bathroom. From each room and the gym you can enjoy the view into the beautiful nature that we intentionally leave untouched. Deer walk through the 5000m2 wooded area which you can see from this floor on a regular basis. Above we have the entrance hall with wardrobe, guest toilet, living space, dining-area, kitchen and 2nd kitchen. From each of these rooms one has a view over the crests of the forest to the sea, the golf and the beautiful mountain scenery. Because of its south orientation the villa with adjoining pool also enjoys the Mediterranean sun all day. This part of the house includes 202m2 of interior space and 160m2 of terraces, as well as a 75m2 swimming pool, which overflows to three sides and where the water level is equal to the terraces. Lastly, the upper level consists of the Master bed- & bathroom, with an indoor area of 84m2 and adjoining 127m2 terraces. From these terraces you can enjoy your built-in Jacuzzi, semi-covered chill-out area through a built-in bioclimatic pergola. On each floor, the glass windows are TRUE 'floor-to-ceiling' with minimalist aluminum partitions so that you maintain maximum integration between inside and outside, even with closed panels. In recent years Marbella is known for its modern, white 'blocky' villas, which we want to stay away from as much as possible with this design, by providing the design with natural elements that in this way 'blend' with the natural environment around it. Especially since the villa is partly 'pushed' into the mountainside, integration with nature is extremely important. Located in the green area of Benahavís, but just far enough from the hustle, this is also your ideal zen location, where everything is still very accessible. 15km from Puerto Banús, 4km from Cancelada (the nearest village) and 13km from Estepona. Contact us for more info!