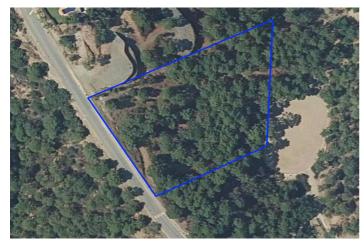

## Costa del Sol, Benahavís

Project plot with license, oriented to investors who want a fully licensed and prepared project! This project includes; 1. Plot of 6200m2 in Marbella club golf (one of the most prestigious surroundings around Marbella) 2. Fully licensed project 3. Request for proposal study (2 rounds with Project Manager Architect), incl. all documentation 4. Renderings & video (for commercial purposes). If the villa is completely built, it can be sold at 5.5M€ or more. With a plot price of 945K, and fully finished project, this is an easy start for an investor, and very good margins can be realized!!! Description Villa and domain: In one of the most exclusive areas of Marbella, Marbella club golf, we have a beautiful plot. Sea views, golf views over the Marbella club golf and lush nature characterize this plot of more than 6.000m2! This 24h high-level security domain, features purely exclusive villas a horse riding center, charming clubhouse and an 18-hole golf course with many natural undulations. This renowned 18 hole golf club has been around for over 70 years and is known as one of the best clubs in Spain. Marbella Club brings its people together in the clubhouse, where the excellent menu attracts many club members and residents every day. In short, this cozy atmosphere makes you feel right at home. The architect with years of experience in this region, designed a masterpiece that feels practical and homely at the same time. The oasis of green is drawn in as the large floor tiles extend from inside to outside, and even into the 75m2 pool! This way, one creates a natural place of tranquility. The villa-project includes 776m2 of indoor area and 357m2 of terraces, distributed over 3 floors, each with their own individuality! Below are the bodega, exclusive garage for 5 cars, technical rooms, gym and 3 suites each with dressing room and bathroom. From each room and the gym you can enjoy the view into the beautiful nature that we intentionally leave untouched. Deer walk through the 5000m2 wooded area which you can see from this floor on a regular basis. Above we have the entrance hall with wardrobe, guest toilet, living space, dining-area, kitchen and 2nd kitchen. From each of these rooms one has a view over the crests of the forest to the sea, the golf and the beautiful mountain scenery. Because of its south orientation the villa with adjoining pool also enjoys the Mediterranean sun all day. This part of the house includes 202m2 of interior space and 160m2 of terraces, as well as a 75m2 swimming pool, which overflows to three sides and where the water level is equal to the terraces. Lastly, the upper level consists of the Master bed- & bathroom, with an indoor area of 84m2 and adjoining 127m2 terraces. From these terraces you can enjoy your built-in Jacuzzi, semi-covered chill-out area through a built-in bioclimatic pergola. On each floor, the glass windows are TRUE 'floor-to-ceiling' with minimalist aluminum partitions so that you maintain maximum integration between inside and outside, even with closed panels. In recent years Marbella is known for its modern, white 'blocky' villas, which we want to stay away from as much as possible with this design, by providing the design with natural elements that in this way 'blend' with the natural environment around it. Especially since the villa is partly 'pushed' into the mountainside, integration with nature is extremely important. Located in the green area of Benahavís, but just far enough from the hustle, this is also your ideal zen location, where everything is still very accessible. 15km from Puerto Banús, 4km from Cancelada (the nearest village) and 13km from Estepona. Contact us for more info!