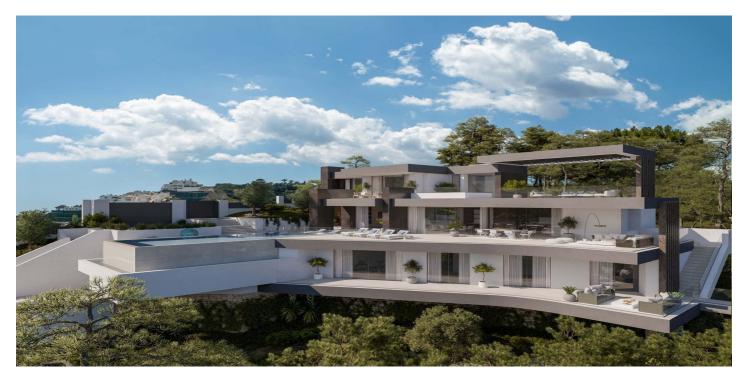

## Costa del Sol, Benahavís

Project plot with license, oriented to investors who want a fully licensed and prepared project! This project includes; 1. Plot of 6200m2 in Marbella club golf (one of the most prestigious surroundings around Marbella) 2. Fully licensed project 3. Request for proposal study (2 rounds with Project Manager Architect), incl. all documentation 4. Renderings & video (for commercial purposes). If the villa is completely built, it can be sold at 5.5M€ or more. With a plot price of 945K, and fully finished project, this is an easy start for an investor, and very good margins can be realized!!! Description Villa and domain: In one of the most exclusive areas of Marbella, Marbella club golf, we have a beautiful plot. Sea views, golf views over the Marbella club golf and lush nature characterize this plot of more than 6.000m2! This 24h high-level security domain, features purely exclusive villas a horse riding center, charming clubhouse and an 18-hole golf course with many natural undulations. This renowned 18 hole golf club has been around for over 70 years and is known as one of the best clubs in Spain. Marbella Club brings its people together in the clubhouse, where the excellent menu attracts many club members and residents every day. In short, this cozy atmosphere makes you feel right at home. The architect with years of experience in this region, designed a masterpiece that feels practical and homely at the same time. The oasis of green is drawn in as the large floor tiles extend from inside to outside, and even into the 75m2 pool! This way, one creates a natural place of tranquility. The villa-project includes 776m2 of indoor area and 357m2 of terraces, distributed over 3 floors, each with their own individuality! Below are the bodega, exclusive garage for 5 cars, technical rooms, gym and 3 suites each with dressing room and bathroom. From each room and the gym you can enjoy the view into the beautiful nature that we intentionally leave untouched. Deer walk through the 5000m2 wooded area which you can see from this floor on a regular basis. Above we have the entrance hall with wardrobe, guest toilet, living space, dining-area, kitchen and 2nd kitchen. From each of these rooms one has a view over the crests of the forest to the sea, the golf and the beautiful mountain scenery. Because of its south orientation the villa with adjoining pool also enjoys the Mediterranean sun all day. This part of the house includes 202m2 of interior space and 160m2 of terraces, as well as a 75m2 swimming pool, which overflows to three sides and where the water level is equal to the terraces. Lastly, the upper level consists of the Master bed- & bathroom, with an indoor area of 84m2 and adjoining 127m2 terraces. From these terraces you can enjoy your built-in Jacuzzi, semi-covered chill-out area through a built-in bioclimatic pergola. On each floor, the glass windows are TRUE 'floor-to-ceiling' with minimalist aluminum partitions so that you maintain maximum integration between inside and outside, even with closed panels. In recent years Marbella is known for its modern, white 'blocky' villas, which we want to stay away from as much as possible with this design, by providing the design with natural elements that in this way 'blend' with the natural environment around it. Especially since the villa is partly 'pushed' into the mountainside, integration with nature is extremely important. Located in the green area of Benahavís, but just far enough from the hustle, this is also your ideal zen location, where everything is still very accessible. 15km from Puerto Banús, 4km from Cancelada (the nearest village) and 13km from Estepona. Contact us for more info!