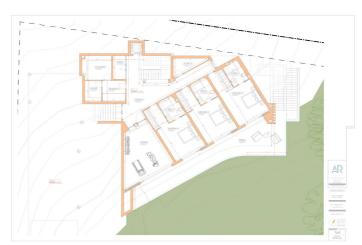

## Costa del Sol, Benahavís

Project plot with license, oriented to investors who want a fully licensed and prepared project! This project includes; 1. Plot of 6200m2 in Marbella club golf (one of the most prestigious surroundings around Marbella) 2. Fully licensed project 3. Request for proposal study (2 rounds with Project Manager Architect), incl. all documentation 4. Renderings & video (for commercial purposes). If the villa is completely built, it can be sold at 5.5M€ or more. With a plot price of 945K, and fully finished project, this is an easy start for an investor, and very good margins can be realized!!! Description Villa and domain: In one of the most exclusive areas of Marbella, Marbella club golf, we have a beautiful plot. Sea views, golf views over the Marbella club golf and lush nature characterize this plot of more than 6.000m2! This 24h high-level security domain, features purely exclusive villas a horse riding center, charming clubhouse and an 18-hole golf course with many natural undulations. This renowned 18 hole golf club has been around for over 70 years and is known as one of the best clubs in Spain. Marbella Club brings its people together in the clubhouse, where the excellent menu attracts many club members and residents every day. In short, this cozy atmosphere makes you feel right at home. The architect with years of experience in this region, designed a masterpiece that feels practical and homely at the same time. The oasis of green is drawn in as the large floor tiles extend from inside to outside, and even into the 75m2 pool! This way, one creates a natural place of tranquility. The villa-project includes 776m2 of indoor area and 357m2 of terraces, distributed over 3 floors, each with their own individuality! Below are the bodega, exclusive garage for 5 cars, technical rooms, gym and 3 suites each with dressing room and bathroom. From each room and the gym you can enjoy the view into the beautiful nature that we intentionally leave untouched. Deer walk through the 5000m2 wooded area which you can see from this floor on a regular basis. Above we have the entrance hall with wardrobe, guest toilet, living space, dining-area, kitchen and 2nd kitchen. From each of these rooms one has a view over the crests of the forest to the sea, the golf and the beautiful mountain scenery. Because of its south orientation the villa with adjoining pool also enjoys the Mediterranean sun all day. This part of the house includes 202m2 of interior space and 160m2 of terraces, as well as a 75m2 swimming pool, which overflows to three sides and where the water level is equal to the terraces. Lastly, the upper level consists of the Master bed- & bathroom, with an indoor area of 84m2 and adjoining 127m2 terraces. From these terraces you can enjoy your built-in Jacuzzi, semi-covered chill-out area through a built-in bioclimatic pergola. On each floor, the glass windows are TRUE 'floor-to-ceiling' with minimalist aluminum partitions so that you maintain maximum integration between inside and outside, even with closed panels. In recent years Marbella is known for its modern, white 'blocky' villas, which we want to stay away from as much as possible with this design, by providing the design with natural elements that in this way 'blend' with the natural environment around it. Especially since the villa is partly 'pushed' into the mountainside, integration with nature is extremely important. Located in the green area of Benahavís, but just far enough from the hustle, this is also your ideal zen location, where everything is still very accessible. 15km from Puerto Banús, 4km from Cancelada (the nearest village) and 13km from Estepona. Contact us for more info!