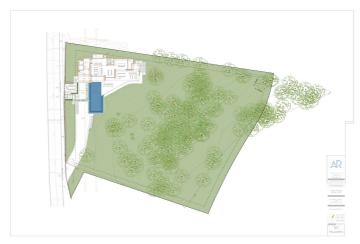

## Costa del Sol, Benahavís

Project plot with license, oriented to investors who want a fully licensed and prepared project! This project includes; 1. Plot of 6200m2 in Marbella club golf (one of the most prestigious surroundings around Marbella) 2. Fully licensed project 3. Request for proposal study (2 rounds with Project Manager Architect), incl. all documentation 4. Renderings & video (for commercial purposes). If the villa is completely built, it can be sold at 5.5M€ or more. With a plot price of 945K, and fully finished project, this is an easy start for an investor, and very good margins can be realized!!! Description Villa and domain: In one of the most exclusive areas of Marbella, Marbella club golf, we have a beautiful plot. Sea views, golf views over the Marbella club golf and lush nature characterize this plot of more than 6.000m2! This 24h high-level security domain, features purely exclusive villas a horse riding center, charming clubhouse and an 18-hole golf course with many natural undulations. This renowned 18 hole golf club has been around for over 70 years and is known as one of the best clubs in Spain. Marbella Club brings its people together in the clubhouse, where the excellent menu attracts many club members and residents every day. In short, this cozy atmosphere makes you feel right at home. The architect with years of experience in this region, designed a masterpiece that feels practical and homely at the same time. The oasis of green is drawn in as the large floor tiles extend from inside to outside, and even into the 75m2 pool! This way, one creates a natural place of tranquility. The villa-project includes 776m2 of indoor area and 357m2 of terraces, distributed over 3 floors, each with their own individuality! Below are the bodega, exclusive garage for 5 cars, technical rooms, gym and 3 suites each with dressing room and bathroom. From each room and the gym you can enjoy the view into the beautiful nature that we intentionally leave untouched. Deer walk through the 5000m2 wooded area which you can see from this floor on a regular basis. Above we have the entrance hall with wardrobe, guest toilet, living space, dining-area, kitchen and 2nd kitchen. From each of these rooms one has a view over the crests of the forest to the sea, the golf and the beautiful mountain scenery. Because of its south orientation the villa with adjoining pool also enjoys the Mediterranean sun all day. This part of the house includes 202m2 of interior space and 160m2 of terraces, as well as a 75m2 swimming pool, which overflows to three sides and where the water level is equal to the terraces. Lastly, the upper level consists of the Master bed- & bathroom, with an indoor area of 84m2 and adjoining 127m2 terraces. From these terraces you can enjoy your built-in Jacuzzi, semi-covered chill-out area through a built-in bioclimatic pergola. On each floor, the glass windows are TRUE 'floor-to-ceiling' with minimalist aluminum partitions so that you maintain maximum integration between inside and outside, even with closed panels. In recent years Marbella is known for its modern, white 'blocky' villas, which we want to stay away from as much as possible with this design, by providing the design with natural elements that in this way 'blend' with the natural environment around it. Especially since the villa is partly 'pushed' into the mountainside, integration with nature is extremely important. Located in the green area of Benahavís, but just far enough from the hustle, this is also your ideal zen location, where everything is still very accessible. 15km from Puerto Banús, 4km from Cancelada (the nearest village) and 13km from Estepona. Contact us for more info!