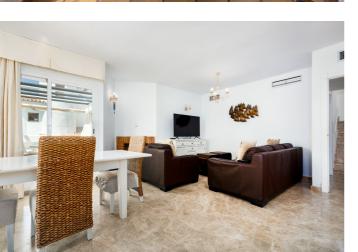

The apartment comprises of an entrance hall that leads into a spacious living room with dining area, fire place and doors that open onto a bright and sunny west facing terrace with views over the community swimming pool, a renovated fully fitted kitchen with appliances and utility area, a double bedroom and bathroom.