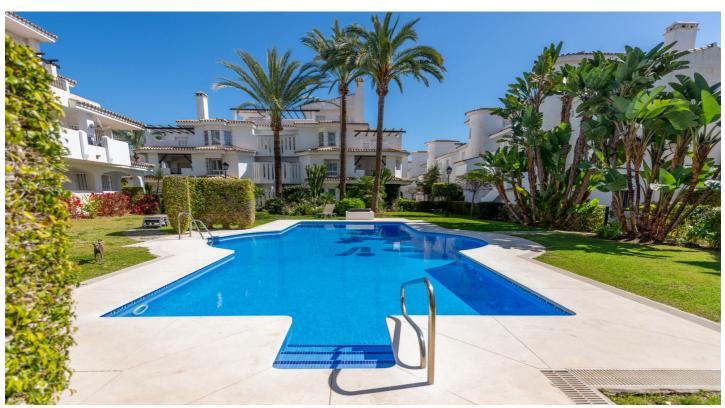

## Costa del Sol, Nueva Andalucía

Beautiful two bedroom duplex penthouse apartment with stunning mountain views and close to Puerto Banús

This lovey two-bedroom, duplex penthouse apartment is located in the sought-after area of Los Naranjos de Marbella, located walking distance to Puerto Banus, bars, restaurants and super market.

The apartment comprises of an entrance hall that leads into a spacious living room with dining area, fire place and doors that open onto a bright and sunny west facing terrace with views over the community swimming pool, a renovated fully fitted kitchen with appliances and utility area, a double bedroom and bathroom.

The stairs lead up to a lovely master bedroom and en-suit bathroom with double doors that flow out onto a beautiful roof terrace with stunning views of la concha mountain and to the other side the view of the community of the swimming pool. This beautiful roof terrace has sunshine all day, ideal for al fresco dining.