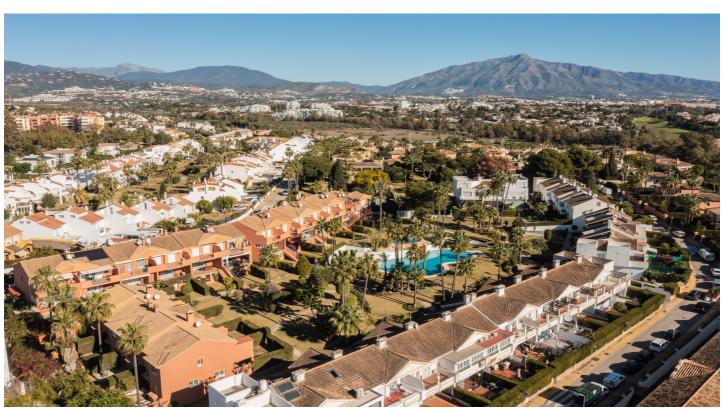

## Costa del Sol, Atalaya

Discover this south-facing townhouse. Nestled in a tranquil residential area, this home offers a peaceful retreat just moments away from the beach and local amenities.

Step inside and be greeted by a spacious living room, complete with a cozy fireplace, perfect for those cozy evenings. The fully equipped kitchen, the entrance comes with private patio, ideal for alfresco dining. From the living room, sliding glass doors leads to a spacious terrace, offering ample space for relaxation.

## Features:

| Features         | Orientation      | Climate Control |
|------------------|------------------|-----------------|
| Near Transport   | South            | Cold A/C        |
| Private Terrace  |                  | Hot A/C         |
| Ensuite Bathroom |                  | Fireplace       |
| Marble Flooring  |                  |                 |
| Double Glazing   |                  |                 |
| Fitted Wardrobes |                  |                 |
| Barbeque         |                  |                 |
| Views            | Setting          | Condition       |
| Mountain         | Commercial Area  | Fair            |
| Garden           | Close To Golf    |                 |
|                  | Urbanisation     |                 |
|                  | Close To Sea     |                 |
|                  | Close To Shops   |                 |
|                  | Close To Town    |                 |
|                  | Close To Schools |                 |
| Pool             | Furniture        | Kitchen         |
| Communal         | Fully Furnished  | Fully Fitted    |
| Security         | Parking          | Utilities       |
| Gated Complex    | Underground      | Electricity     |
|                  | Garage           |                 |
|                  |                  |                 |