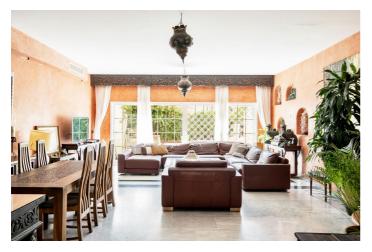

## Costa del Sol, Atalaya

Discover this south-facing townhouse. Nestled in a tranquil residential area, this home offers a peaceful retreat just moments away from the beach and local amenities.

Step inside and be greeted by a spacious living room, complete with a cozy fireplace, perfect for those cozy evenings. The fully equipped kitchen, the entrance comes with private patio, ideal for alfresco dining. From the living room, sliding glass doors leads to a spacious terrace, offering ample space for relaxation.