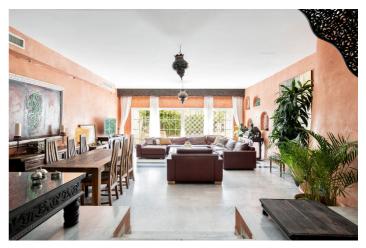

## Costa del Sol, Atalaya

Discover this south-facing townhouse. Nestled in a tranquil residential area, this home offers a peaceful retreat just moments away from the beach and local amenities.

Step inside and be greeted by a spacious living room, complete with a cozy fireplace, perfect for those cozy evenings. The fully equipped kitchen, the entrance comes with private patio, ideal for alfresco dining. From the living room, sliding glass doors leads to a spacious terrace, offering ample space for relaxation.