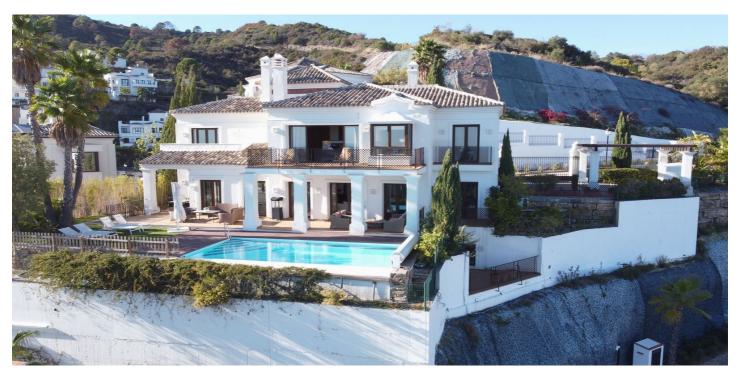

## Detached Villa for sale in Benahavís, Benahavís

1 795 000 €

Référence: R3250426 Chambres: 5 Bain: 6 Terrain: 939m² Construite: 639m² Terrasse: 41m²

## Costa del Sol, Benahavís

Situated on a gated community just a short walk from the beautiful village of Benahavis and all its famous restaurants, and just seven kilometres inland from the glamourous coastal hotspots of Puerto Banus and Marbella lies this contemporary south facing villa with absolutely stunning views out over the Mediterranean. This is a very spacious property with five large en-suite bedrooms distributed over three floors. The living & dining areas are open plan with lots of windows giving it a bright and airy feel throughout the day. Off the living room is a covered terrace which looks out to the heated pool and gardens, both maintained by the community and enjoy those amazing views out over the Mediterranean and La Concha mountain. The dining area is separated by the central fireplace and leads through to the large modern kitchen and breakfast area. The enormous lower level is currently used as a games room with bar, cinema and gym and enjoys natural light and views over the mountains. The standard of finish is high with underfloor heating in the bathrooms and good quality doors, windows and marble floors. The villa has private parking for two cars and plenty of storage rooms. The development is gated and has 24h security guards. This villa would make a fantastic low maintenance permanent residence or a perfect lock up and leave holiday home, which also has fantastic rental potential.