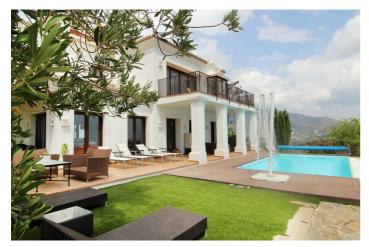

## Costa del Sol, Benahavís

Situated on a gated community just a short walk from the beautiful village of Benahavis and all its famous restaurants, and just seven kilometres inland from the glamourous coastal hotspots of Puerto Banus and Marbella lies this contemporary south facing villa with absolutely stunning views out over the Mediterranean. This is a very spacious property with five large en-suite bedrooms distributed over three floors. The living & dining areas are open plan with lots of windows giving it a bright and airy feel throughout the day. Off the living room is a covered terrace which looks out to the heated pool and gardens, both maintained by the community and enjoy those amazing views out over the Mediterranean and La Concha mountain. The dining area is separated by the central fireplace and leads through to the large modern kitchen and breakfast area. The enormous lower level is currently used as a games room with bar, cinema and gym and enjoys natural light and views over the mountains. The standard of finish is high with underfloor heating in the bathrooms and good quality doors, windows and marble floors. The villa has private parking for two cars and plenty of storage rooms. The development is gated and has 24h security guards. This villa would make a fantastic low maintenance permanent residence or a perfect lock up and leave holiday home, which also has fantastic rental potential.