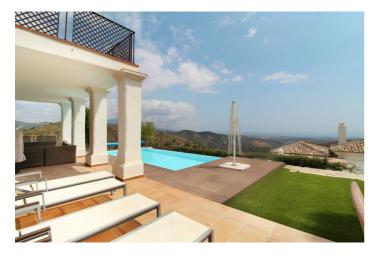

## Costa del Sol, Benahavís

Situated on a gated community just a short walk from the beautiful village of Benahavis and all its famous restaurants, and just seven kilometres inland from the glamourous coastal hotspots of Puerto Banus and Marbella lies this contemporary south facing villa with absolutely stunning views out over the Mediterranean. This is a very spacious property with five large en-suite bedrooms distributed over three floors. The living & dining areas are open plan with lots of windows giving it a bright and airy feel throughout the day. Off the living room is a covered terrace which looks out to the heated pool and gardens, both maintained by the community and enjoy those amazing views out over the Mediterranean and La Concha mountain. The dining area is separated by the central fireplace and leads through to the large modern kitchen and breakfast area. The enormous lower level is currently used as a games room with bar, cinema and gym and enjoys natural light and views over the mountains. The standard of finish is high with underfloor heating in the bathrooms and good quality doors, windows and marble floors. The villa has private parking for two cars and plenty of storage rooms. The development is gated and has 24h security guards. This villa would make a fantastic low maintenance permanent residence or a perfect lock up and leave holiday home, which also has fantastic rental potential.