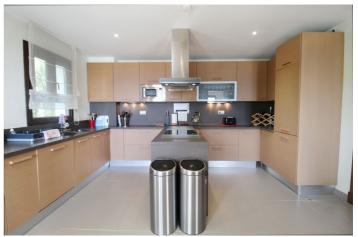

## Costa del Sol, Benahavís

Situated on a gated community just a short walk from the beautiful village of Benahavis and all its famous restaurants, and just seven kilometres inland from the glamourous coastal hotspots of Puerto Banus and Marbella lies this contemporary south facing villa with absolutely stunning views out over the Mediterranean. This is a very spacious property with five large en-suite bedrooms distributed over three floors. The living & dining areas are open plan with lots of windows giving it a bright and airy feel throughout the day. Off the living room is a covered terrace which looks out to the heated pool and gardens, both maintained by the community and enjoy those amazing views out over the Mediterranean and La Concha mountain. The dining area is separated by the central fireplace and leads through to the large modern kitchen and breakfast area. The enormous lower level is currently used as a games room with bar, cinema and gym and enjoys natural light and views over the mountains. The standard of finish is high with underfloor heating in the bathrooms and good quality doors, windows and marble floors. The villa has private parking for two cars and plenty of storage rooms. The development is gated and has 24h security guards. This villa would make a fantastic low maintenance permanent residence or a perfect lock up and leave holiday home, which also has fantastic rental potential.