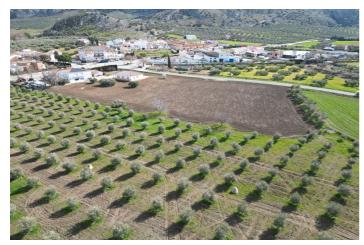

## Residential Plot for sale in Cuevas del Becerro, Cuevas del Becerro

699,000€

Reference: R4782619 Plot Size: 8,191m<sup>2</sup>

## Guadalteba, Cuevas del Becerro

Building land with 31 plots, roads and green areas! Do you dream of building your own real estate project in an idyllic setting? Look no further, this is your chance. We offer you a building plot of 8191m2, consisting of 31 plots, roads and green areas, located in the charming village of Cuevas del Becerro, in the Serrania de Ronda. The project is fully approved and all the documentation is in order, so you can start building immediately. Cuevas del Becerro, known as the "Balcony of the Serrania", will captivate you with its natural beauty and rich history. A village where tranquillity and tradition come together to offer a unique experience. Imagine the possibilities: Build detached or semi-detached houses in a peaceful setting surrounded by nature. Develop a rural tourism project taking advantage of the charm of the village and its strategic location. Create a commercial space that meets the needs of the inhabitants of the area. Don't miss this opportunity to invest in a plot of land with great potential. -Outstanding Features: - Land divided into Plots: Ideal for individual residential sales or for an integrated commercial development. - Premium Location: In the best area of Cuevas de Becerro, ensuring a high quality of life and excellent connectivity. - Planned Green Zones: Spaces dedicated to enjoyment and recreation, increasing the value and demand of the homes. - Included Roads: Improves accessibility and adds value to the project, making the development more attractive. -Investor Benefits: - High Demand: The strategic location and quality of the project ensures high demand from buyers and tenants. - High Profit Margin: Potential for land appreciation and high profitability for developers and builders. - Construction Facilities: Land divided into plots and with approved project, which reduces time and procedures. -Location and Surroundings: Cuevas de Becerro is a charming, sprawling village, known for its stunning natural setting, surrounded by mountains and green landscapes that offer a respite from urban life. The abundance of water in the area ensures a reliable supply and is a key factor for sustainable development. The village has extensive green areas that provide a peaceful and healthy environment, perfect for families and individuals seeking a high quality of life in a safe and friendly environment. The growing infrastructure and development opportunities make this place a smart and promising investment. -Excellent Road Connections: Cuevas del Becerro enjoys a privileged location with excellent road connections, making it easily accessible from the surrounding major towns and cities. This proximity ensures quick and convenient travel to and from the village, increasing its attractiveness to both residents and investors. It also provides easy access to Ronda, only 20 min. drive away and the Costa del Sol at 75 min. -Project flexibility: In addition to the approved urban plan for housing, this plot offers the possibility of modifying the project to suit other types of business, such as hospitality, camping or other commercial developments. This broadens the investment and profitability opportunities for buyers.