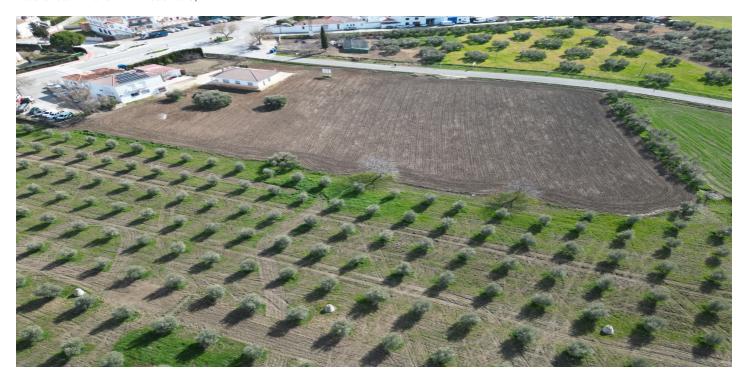

## Residential Plot for sale in Cuevas del Becerro, Cuevas del Becerro

699,000€

Reference: R4782619 Plot Size: 8,191m<sup>2</sup>

## Guadalteba, Cuevas del Becerro

Building land with 31 plots, roads and green areas! Do you dream of building your own real estate project in an idyllic setting? Look no further, this is your chance. We offer you a building plot of 8191m2, consisting of 31 plots, roads and green areas, located in the charming village of Cuevas del Becerro, in the Serrania de Ronda. The project is fully approved and all the documentation is in order, so you can start building immediately. Cuevas del Becerro, known as the "Balcony of the Serrania", will captivate you with its natural beauty and rich history. A village where tranquillity and tradition come together to offer a unique experience. Imagine the possibilities: Build detached or semi-detached houses in a peaceful setting surrounded by nature. Develop a rural tourism project taking advantage of the charm of the village and its strategic location. Create a commercial space that meets the needs of the inhabitants of the area. Don't miss this opportunity to invest in a plot of land with great potential. -Outstanding Features: - Land divided into Plots: Ideal for individual residential sales or for an integrated commercial development. - Premium Location: In the best area of Cuevas de Becerro, ensuring a high quality of life and excellent connectivity. - Planned Green Zones: Spaces dedicated to enjoyment and recreation, increasing the value and demand of the homes. - Included Roads: Improves accessibility and adds value to the project, making the development more attractive. -Investor Benefits: - High Demand: The strategic location and quality of the project ensures high demand from buyers and tenants. - High Profit Margin: Potential for land appreciation and high profitability for developers and builders. - Construction Facilities: Land divided into plots and with approved project, which reduces time and procedures. -Location and Surroundings: Cuevas de Becerro is a charming, sprawling village, known for its stunning natural setting, surrounded by mountains and green landscapes that offer a respite from urban life. The abundance of water in the area ensures a reliable supply and is a key factor for sustainable development. The village has extensive green areas that provide a peaceful and healthy environment, perfect for families and individuals seeking a high quality of life in a safe and friendly environment. The growing infrastructure and development opportunities make this place a smart and promising investment. -Excellent Road Connections: Cuevas del Becerro enjoys a privileged location with excellent road connections, making it easily accessible from the surrounding major towns and cities. This proximity ensures quick and convenient travel to and from the village, increasing its attractiveness to both residents and investors. It also provides easy access to Ronda, only 20 min. drive away and the Costa del Sol at 75 min. -Project flexibility: In addition to the approved urban plan for housing, this plot offers the possibility of modifying the project to suit other types of business, such as hospitality, camping or other commercial developments. This broadens the investment and profitability opportunities for buyers.