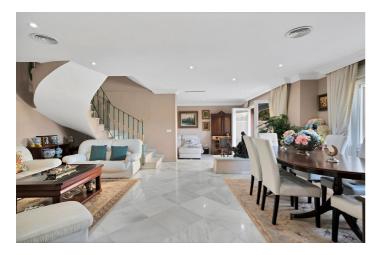

This spacious and bright home of more than 200m2 invites you to enjoy large terraces, a huge solarium with a cozy chill-out area, and to enjoy meetings with family and friends, surrounded by spectacular views of the mountains and the green areas of the surroundings. The house has a large living room with 3 different areas, 2 areas with windows that lead to a beautiful terrace decorated in the style of an Andalusian patio. To your right, a modern independent kitchen with a window to the living room. In addition, on the upper floor, it has three large and elegant bedrooms, all exterior with large windows that bathe all the rooms in light, 3 full bathrooms, two of them en suite with their bedrooms, a toilet on the ground floor, 40m2 of garage.