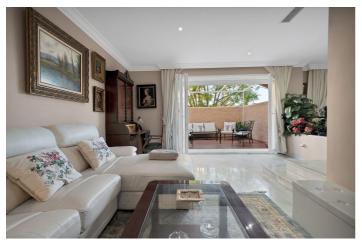

This spacious and bright home of more than 200m2 invites you to enjoy large terraces, a huge solarium with a cozy chill-out area, and to enjoy meetings with family and friends, surrounded by spectacular views of the mountains and the green areas of the surroundings. The house has a large living room with 3 different areas, 2 areas with windows that lead to a beautiful terrace decorated in the style of an Andalusian patio. To your right, a modern independent kitchen with a window to the living room. In addition, on the upper floor, it has three large and elegant bedrooms, all exterior with large windows that bathe all the rooms in light, 3 full bathrooms, two of them en suite with their bedrooms, a toilet on the ground floor, 40m2 of garage.