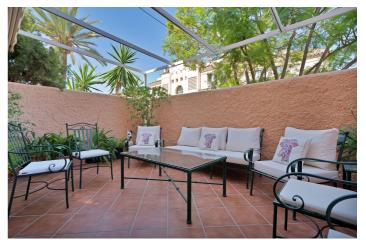

This spacious and bright home of more than 200m2 invites you to enjoy large terraces, a huge solarium with a cozy chill-out area, and to enjoy meetings with family and friends, surrounded by spectacular views of the mountains and the green areas of the surroundings. The house has a large living room with 3 different areas, 2 areas with windows that lead to a beautiful terrace decorated in the style of an Andalusian patio. To your right, a modern independent kitchen with a window to the living room. In addition, on the upper floor, it has three large and elegant bedrooms, all exterior with large windows that bathe all the rooms in light, 3 full bathrooms, two of them en suite with their bedrooms, a toilet on the ground floor, 40m2 of garage.