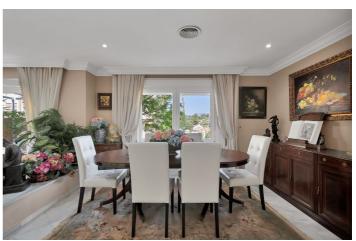

This spacious and bright home of more than 200m2 invites you to enjoy large terraces, a huge solarium with a cozy chill-out area, and to enjoy meetings with family and friends, surrounded by spectacular views of the mountains and the green areas of the surroundings. The house has a large living room with 3 different areas, 2 areas with windows that lead to a beautiful terrace decorated in the style of an Andalusian patio. To your right, a modern independent kitchen with a window to the living room. In addition, on the upper floor, it has three large and elegant bedrooms, all exterior with large windows that bathe all the rooms in light, 3 full bathrooms, two of them en suite with their bedrooms, a toilet on the ground floor, 40m2 of garage.