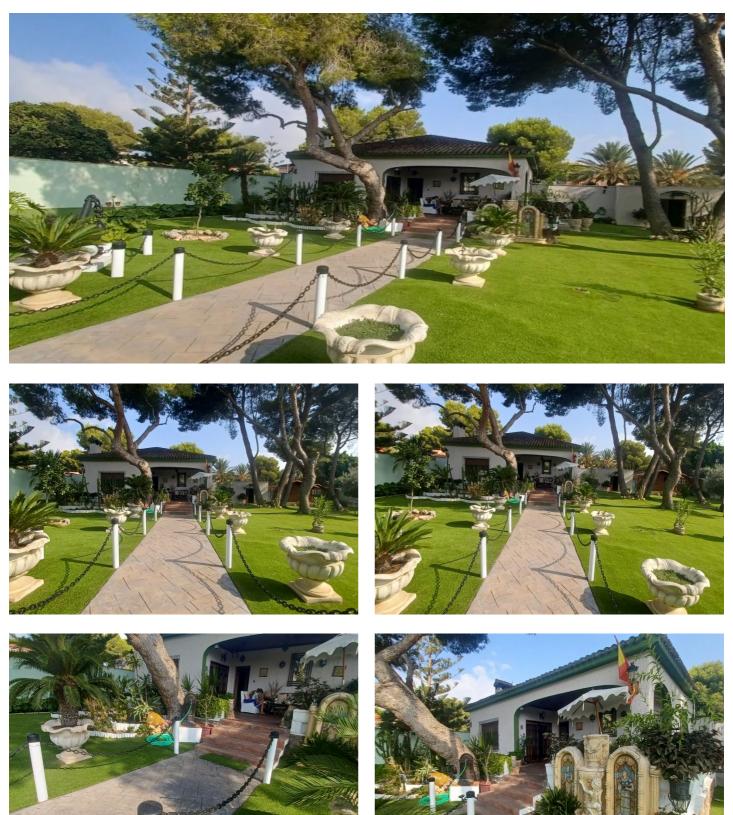

## Costa Blanca South, Orihuela Costa

Spectacular Mediterranean village of a single plant located in Dehesa de Campoamor. In a very quiet resiential area, 950 m from the beaches of Campoamor, Glea and Barranco Rubio. Walking to all kinds of services such as bus stop, supermarket, cinema, restaurants, shops, pharmacy, ... located in a green environment, where to enjoy walks through its Pinada del Río Birth, Puente de la Glea, ... walks on horseback or all types of aquatic activities. The house is built in a single plant. Its entrance is already shocking, endowed with great Mediterranean identity, both in its architecture, its design and its decoration. The distribution is its villa is simple but very habitable and comfortable. It has a spacious porch to enjoy all the views that its leafy plot of 1,500 m2 offers us. Squirrels and birds also reside in its CDE centenary pines CDE zone. Olympic pool cover where you can enjoy even in winter. As parts attached to the house we can find a wide garage, a gym and a house for service. You can not ask for more. Very good investment.