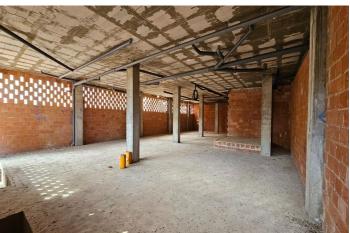

## Costa Calida, San Pedro del Pinatar

A spacious commercial premises of 330 square meters is for sale, with an additional 26 square meters of terrace, located in an unbeatable location in the very center of San Pedro del Pinatar. With an area of: 326 m² + 25 m² of outdoor terrace, the corner premises have great visibility. It has high ceilings and a smoke outlet. It is located in front of a small square, ideal for attracting customers. The interior is open plan, allowing easy adaptation to any type of business. It is ideal for hospitality, retail or any other commercial activity This commercial premises offers a unique opportunity to establish your business in one of the best commercial areas of San Pedro del Pinatar. The large area, the privileged location and the ease of adaptation of the premises make it an ideal space for a wide variety of commercial activities. There is also the possibility of changing its use and converting it into housing, with the possibility of creating 4 homes with independent entrance from the street. Don't miss the opportunity to open your business in a premises with these unique characteristics. Contact us for more information. \* The indicated RRP does not include taxes or deed fees. \* The surfaces expressed on this page are descriptive and approximate, so they have no contractual or binding value. Prices may be subject to change without prior notice.