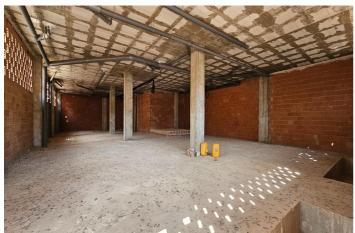

## Costa Calida, San Pedro del Pinatar

A spacious commercial premises of 330 square meters is for sale, with an additional 26 square meters of terrace, located in an unbeatable location in the very center of San Pedro del Pinatar. With an area of: 326 m² + 25 m² of outdoor terrace, the corner premises have great visibility. It has high ceilings and a smoke outlet. It is located in front of a small square, ideal for attracting customers. The interior is open plan, allowing easy adaptation to any type of business. It is ideal for hospitality, retail or any other commercial activity This commercial premises offers a unique opportunity to establish your business in one of the best commercial areas of San Pedro del Pinatar. The large area, the privileged location and the ease of adaptation of the premises make it an ideal space for a wide variety of commercial activities. There is also the possibility of changing its use and converting it into housing, with the possibility of creating 4 homes with independent entrance from the street. Don't miss the opportunity to open your business in a premises with these unique characteristics. Contact us for more information. \* The indicated RRP does not include taxes or deed fees. \* The surfaces expressed on this page are descriptive and approximate, so they have no contractual or binding value. Prices may be subject to change without prior notice.