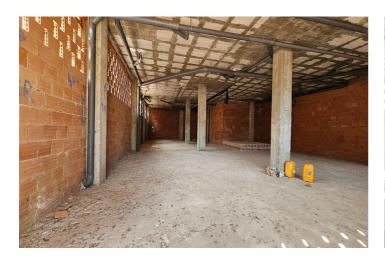

## Costa Calida, San Pedro del Pinatar

A spacious commercial premises of 330 square meters is for sale, with an additional 26 square meters of terrace, located in an unbeatable location in the very center of San Pedro del Pinatar. With an area of: 326 m² + 25 m² of outdoor terrace, the corner premises have great visibility. It has high ceilings and a smoke outlet. It is located in front of a small square, ideal for attracting customers. The interior is open plan, allowing easy adaptation to any type of business. It is ideal for hospitality, retail or any other commercial activity This commercial premises offers a unique opportunity to establish your business in one of the best commercial areas of San Pedro del Pinatar. The large area, the privileged location and the ease of adaptation of the premises make it an ideal space for a wide variety of commercial activities. There is also the possibility of changing its use and converting it into housing, with the possibility of creating 4 homes with independent entrance from the street. Don't miss the opportunity to open your business in a premises with these unique characteristics. Contact us for more information. \* The indicated RRP does not include taxes or deed fees. \* The surfaces expressed on this page are descriptive and approximate, so they have no contractual or binding value. Prices may be subject to change without prior notice.