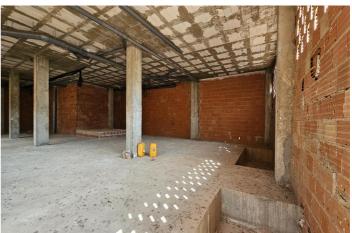

## Costa Calida, San Pedro del Pinatar

A spacious commercial premises of 330 square meters is for sale, with an additional 26 square meters of terrace, located in an unbeatable location in the very center of San Pedro del Pinatar. With an area of: 326 m² + 25 m² of outdoor terrace, the corner premises have great visibility. It has high ceilings and a smoke outlet. It is located in front of a small square, ideal for attracting customers. The interior is open plan, allowing easy adaptation to any type of business. It is ideal for hospitality, retail or any other commercial activity This commercial premises offers a unique opportunity to establish your business in one of the best commercial areas of San Pedro del Pinatar. The large area, the privileged location and the ease of adaptation of the premises make it an ideal space for a wide variety of commercial activities. There is also the possibility of changing its use and converting it into housing, with the possibility of creating 4 homes with independent entrance from the street. Don't miss the opportunity to open your business in a premises with these unique characteristics. Contact us for more information. \* The indicated RRP does not include taxes or deed fees. \* The surfaces expressed on this page are descriptive and approximate, so they have no contractual or binding value. Prices may be subject to change without prior notice.