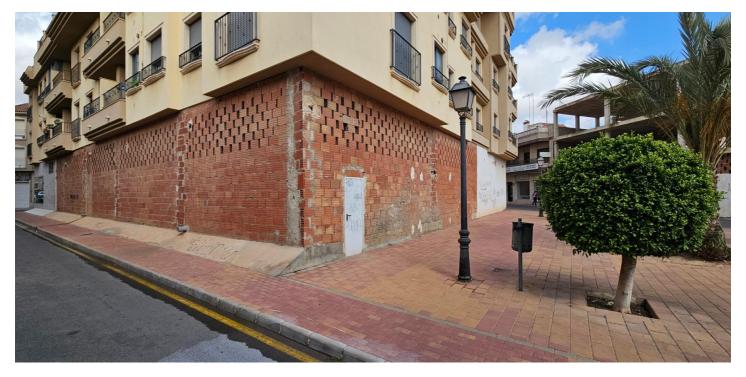

## Costa Calida, San Pedro del Pinatar

A spacious commercial premises of 330 square meters is for sale, with an additional 26 square meters of terrace, located in an unbeatable location in the very center of San Pedro del Pinatar. With an area of: 326 m² + 25 m² of outdoor terrace, the corner premises have great visibility. It has high ceilings and a smoke outlet. It is located in front of a small square, ideal for attracting customers. The interior is open plan, allowing easy adaptation to any type of business. It is ideal for hospitality, retail or any other commercial activity This commercial premises offers a unique opportunity to establish your business in one of the best commercial areas of San Pedro del Pinatar. The large area, the privileged location and the ease of adaptation of the premises make it an ideal space for a wide variety of commercial activities. There is also the possibility of changing its use and converting it into housing, with the possibility of creating 4 homes with independent entrance from the street. Don't miss the opportunity to open your business in a premises with these unique characteristics. Contact us for more information. \* The indicated RRP does not include taxes or deed fees. \* The surfaces expressed on this page are descriptive and approximate, so they have no contractual or binding value. Prices may be subject to change without prior notice.