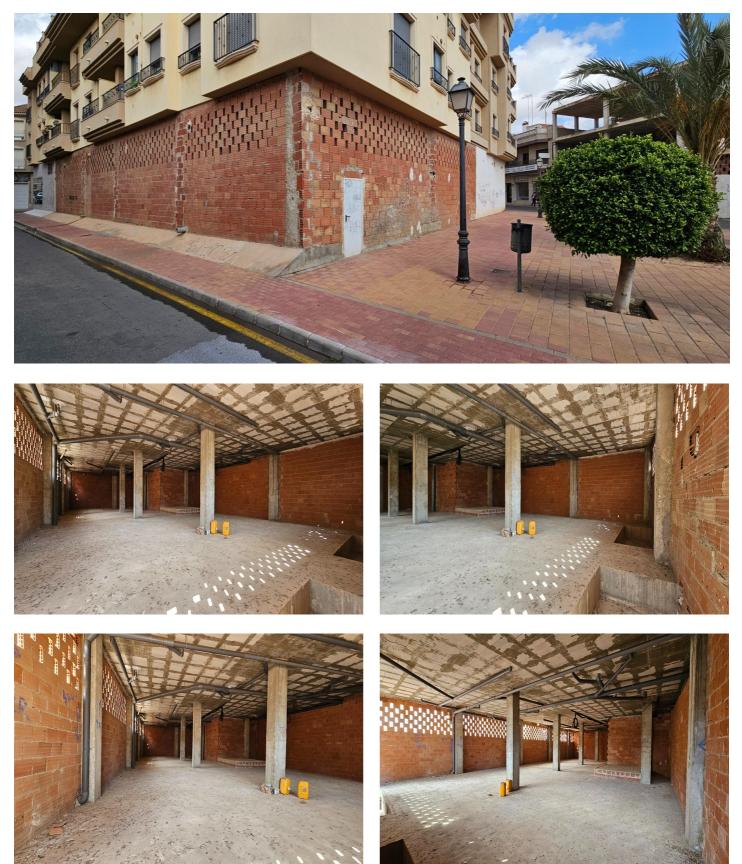

## 220,000 €

Reference: RS14947 Build Size: 326m<sup>2</sup>

## Costa Calida, San Pedro del Pinatar

A spacious commercial premises of 330 square meters is for sale, with an additional 26 square meters of terrace, located in an unbeatable location in the very center of San Pedro del Pinatar. With an area of: 326 m<sup>2</sup> + 25 m<sup>2</sup> of outdoor terrace, the corner premises have great visibility. It has high ceilings and a smoke outlet. It is located in front of a small square, ideal for attracting customers. The interior is open plan, allowing easy adaptation to any type of business. It is ideal for hospitality, retail or any other commercial activity This commercial premises offers a unique opportunity to establish your business in one of the best commercial areas of San Pedro del Pinatar. The large area, the privileged location and the ease of adaptation of the premises make it an ideal space for a wide variety of commercial activities. There is also the possibility of changing its use and converting it into housing, with the possibility of creating 4 homes with independent entrance from the street. Don't miss the opportunity to open your business in a premises with these unique characteristics. Contact us for more information. \* The indicated RRP does not include taxes or deed fees. \* The surfaces expressed on this page are descriptive and approximate, so they have no contractual or binding value. Prices may be subject to change without prior notice.