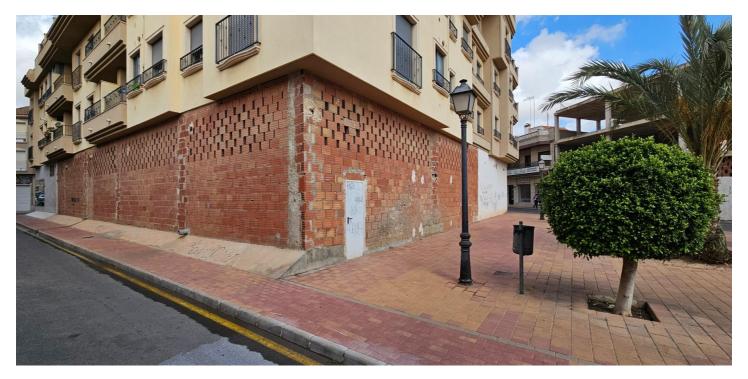

## Costa Calida, San Pedro del Pinatar

A spacious commercial premises of 330 square meters is for sale, with an additional 26 square meters of terrace, located in an unbeatable location in the very center of San Pedro del Pinatar. With an area of: 326 m² + 25 m² of outdoor terrace, the corner premises have great visibility. It has high ceilings and a smoke outlet. It is located in front of a small square, ideal for attracting customers. The interior is open plan, allowing easy adaptation to any type of business. It is ideal for hospitality, retail or any other commercial activity This commercial premises offers a unique opportunity to establish your business in one of the best commercial areas of San Pedro del Pinatar. The large area, the privileged location and the ease of adaptation of the premises make it an ideal space for a wide variety of commercial activities. There is also the possibility of changing its use and converting it into housing, with the possibility of creating 4 homes with independent entrance from the street. Don't miss the opportunity to open your business in a premises with these unique characteristics. Contact us for more information. \* The indicated RRP does not include taxes or deed fees. \* The surfaces expressed on this page are descriptive and approximate, so they have no contractual or binding value. Prices may be subject to change without prior notice.