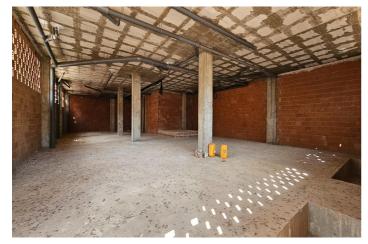

## Costa Calida, San Pedro del Pinatar

A spacious commercial premises of 330 square meters is for sale, with an additional 26 square meters of terrace, located in an unbeatable location in the very center of San Pedro del Pinatar. With an area of: 326 m² + 25 m² of outdoor terrace, the corner premises have great visibility. It has high ceilings and a smoke outlet. It is located in front of a small square, ideal for attracting customers. The interior is open plan, allowing easy adaptation to any type of business. It is ideal for hospitality, retail or any other commercial activity This commercial premises offers a unique opportunity to establish your business in one of the best commercial areas of San Pedro del Pinatar. The large area, the privileged location and the ease of adaptation of the premises make it an ideal space for a wide variety of commercial activities. There is also the possibility of changing its use and converting it into housing, with the possibility of creating 4 homes with independent entrance from the street. Don't miss the opportunity to open your business in a premises with these unique characteristics. Contact us for more information. \* The indicated RRP does not include taxes or deed fees. \* The surfaces expressed on this page are descriptive and approximate, so they have no contractual or binding value. Prices may be subject to change without prior notice.