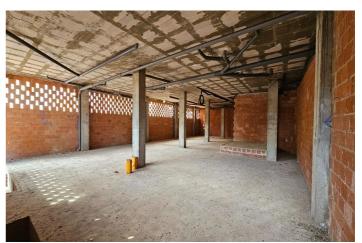

## Costa Calida, San Pedro del Pinatar

A spacious commercial premises of 330 square meters is for sale, with an additional 26 square meters of terrace, located in an unbeatable location in the very center of San Pedro del Pinatar. With an area of: 326 m² + 25 m² of outdoor terrace, the corner premises have great visibility. It has high ceilings and a smoke outlet. It is located in front of a small square, ideal for attracting customers. The interior is open plan, allowing easy adaptation to any type of business. It is ideal for hospitality, retail or any other commercial activity This commercial premises offers a unique opportunity to establish your business in one of the best commercial areas of San Pedro del Pinatar. The large area, the privileged location and the ease of adaptation of the premises make it an ideal space for a wide variety of commercial activities. There is also the possibility of changing its use and converting it into housing, with the possibility of creating 4 homes with independent entrance from the street. Don't miss the opportunity to open your business in a premises with these unique characteristics. Contact us for more information. \* The indicated RRP does not include taxes or deed fees. \* The surfaces expressed on this page are descriptive and approximate, so they have no contractual or binding value. Prices may be subject to change without prior notice.