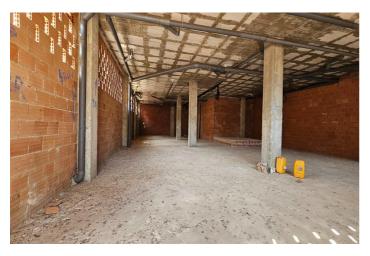

## Costa Calida, San Pedro del Pinatar

A spacious commercial premises of 330 square meters is for sale, with an additional 26 square meters of terrace, located in an unbeatable location in the very center of San Pedro del Pinatar. With an area of: 326 m² + 25 m² of outdoor terrace, the corner premises have great visibility. It has high ceilings and a smoke outlet. It is located in front of a small square, ideal for attracting customers. The interior is open plan, allowing easy adaptation to any type of business. It is ideal for hospitality, retail or any other commercial activity This commercial premises offers a unique opportunity to establish your business in one of the best commercial areas of San Pedro del Pinatar. The large area, the privileged location and the ease of adaptation of the premises make it an ideal space for a wide variety of commercial activities. There is also the possibility of changing its use and converting it into housing, with the possibility of creating 4 homes with independent entrance from the street. Don't miss the opportunity to open your business in a premises with these unique characteristics. Contact us for more information. \* The indicated RRP does not include taxes or deed fees. \* The surfaces expressed on this page are descriptive and approximate, so they have no contractual or binding value. Prices may be subject to change without prior notice.