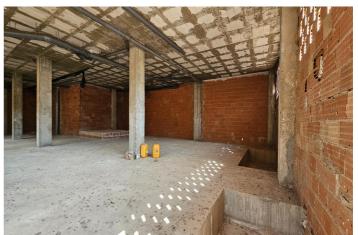

## Costa Calida, San Pedro del Pinatar

A spacious commercial premises of 330 square meters is for sale, with an additional 26 square meters of terrace, located in an unbeatable location in the very center of San Pedro del Pinatar. With an area of: 326 m² + 25 m² of outdoor terrace, the corner premises have great visibility. It has high ceilings and a smoke outlet. It is located in front of a small square, ideal for attracting customers. The interior is open plan, allowing easy adaptation to any type of business. It is ideal for hospitality, retail or any other commercial activity This commercial premises offers a unique opportunity to establish your business in one of the best commercial areas of San Pedro del Pinatar. The large area, the privileged location and the ease of adaptation of the premises make it an ideal space for a wide variety of commercial activities. There is also the possibility of changing its use and converting it into housing, with the possibility of creating 4 homes with independent entrance from the street. Don't miss the opportunity to open your business in a premises with these unique characteristics. Contact us for more information. \* The indicated RRP does not include taxes or deed fees. \* The surfaces expressed on this page are descriptive and approximate, so they have no contractual or binding value. Prices may be subject to change without prior notice.