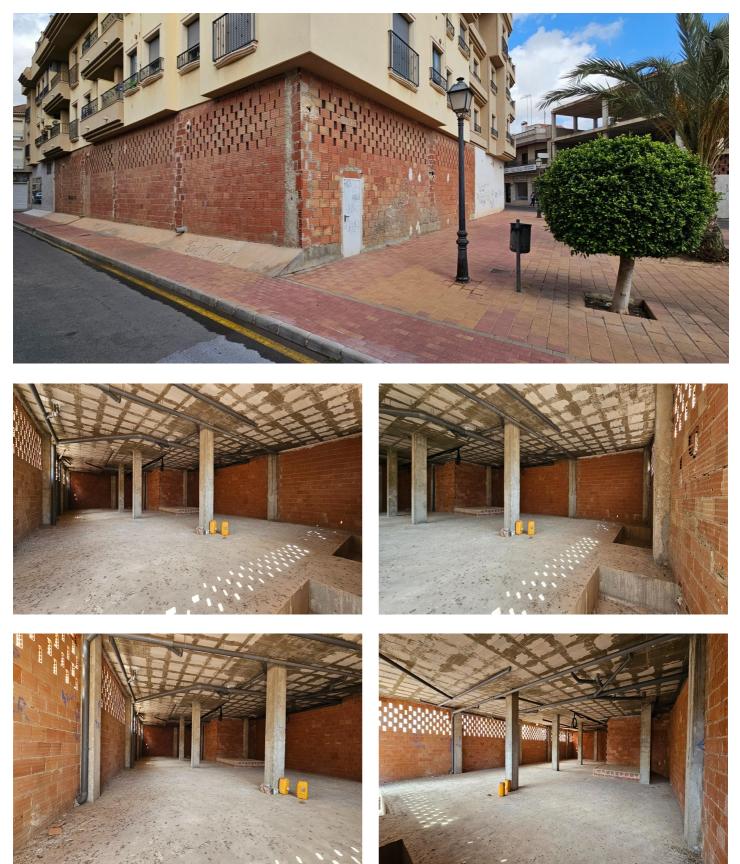

## Costa Calida, San Pedro del Pinatar

A spacious commercial premises of 330 square meters is for sale, with an additional 26 square meters of terrace, located in an unbeatable location in the very center of San Pedro del Pinatar. With an area of: 326 m<sup>2</sup> + 25 m<sup>2</sup> of outdoor terrace, the corner premises have great visibility. It has high ceilings and a smoke outlet. It is located in front of a small square, ideal for attracting customers. The interior is open plan, allowing easy adaptation to any type of business. It is ideal for hospitality, retail or any other commercial activity This commercial premises offers a unique opportunity to establish your business in one of the best commercial areas of San Pedro del Pinatar. The large area, the privileged location and the ease of adaptation of the premises make it an ideal space for a wide variety of commercial activities. There is also the possibility of changing its use and converting it into housing, with the possibility of creating 4 homes with independent entrance from the street. Don't miss the opportunity to open your business in a premises with these unique characteristics. Contact us for more information. \* The indicated RRP does not include taxes or deed fees. \* The surfaces expressed on this page are descriptive and approximate, so they have no contractual or binding value. Prices may be subject to change without prior notice.