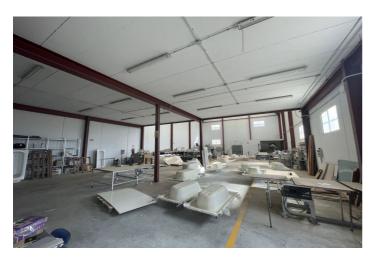

## Vinalopó Medio, Hondón de las Nieves

Your Investment Opportunity! Magnificent industrial building of recent construction in strategic location a few kilometers from Elche, Novelda, Aspe, Alicante and Murcia. Equipped with compressed air installation, fire protection system, independent access for loading and unloading, and an upper office floor. This pillarless warehouse offers more than 8 meters of height up to the central roof, with light and compressed air panels throughout the room. Imagine your business growing in this space with an upper floor that houses offices, meeting room and restroom, while the lower level has locker rooms and restrooms. Ideal for expanding your company or starting a new business, this industrial park site even has a nearby cafeteria for the convenience of your employees. Don't miss the opportunity to invest in your future with this quickly and easily accessible site - make this industrial warehouse your next business success!"