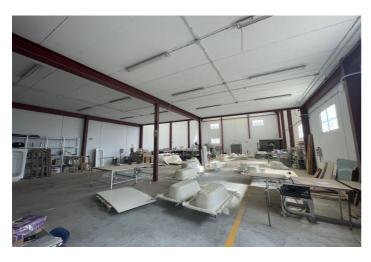

## Vinalopó Medio, Hondón de las Nieves

Your Investment Opportunity! Magnificent industrial building of recent construction in strategic location a few kilometers from Elche, Novelda, Aspe, Alicante and Murcia. Equipped with compressed air installation, fire protection system, independent access for loading and unloading, and an upper office floor. This pillarless warehouse offers more than 8 meters of height up to the central roof, with light and compressed air panels throughout the room. Imagine your business growing in this space with an upper floor that houses offices, meeting room and restroom, while the lower level has locker rooms and restrooms. Ideal for expanding your company or starting a new business, this industrial park site even has a nearby cafeteria for the convenience of your employees. Don't miss the opportunity to invest in your future with this quickly and easily accessible site - make this industrial warehouse your next business success!"