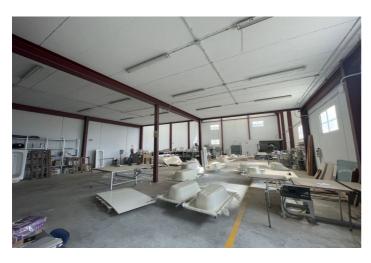

## Vinalopó Medio, Hondón de las Nieves

Your Investment Opportunity! Magnificent industrial building of recent construction in strategic location a few kilometers from Elche, Novelda, Aspe, Alicante and Murcia. Equipped with compressed air installation, fire protection system, independent access for loading and unloading, and an upper office floor. This pillarless warehouse offers more than 8 meters of height up to the central roof, with light and compressed air panels throughout the room. Imagine your business growing in this space with an upper floor that houses offices, meeting room and restroom, while the lower level has locker rooms and restrooms. Ideal for expanding your company or starting a new business, this industrial park site even has a nearby cafeteria for the convenience of your employees. Don't miss the opportunity to invest in your future with this quickly and easily accessible site - make this industrial warehouse your next business success!"