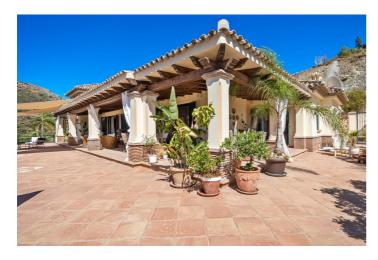

## Costa del Sol, Benahavís

MARBELLA CLUB GOLF RESORT (BENAHAVÍS)Traditional quality villa, nicely located within the Marbella Club Golf Resort. South to west facing with sea- mountain- and golf views. Quiet and private. Close to the golf club house and approximately 15 minutes to the beach and all amenities. Driveway down to the house. Entrance hallway, spacious living area with high ceilings and fire place, formal dining room with fireplace, fully fitted kitchen with breakfast corner, storage, laundry area. Direct access to the covered and open terraces. Three large guest bedrooms en suite. Guest toilet. First floor: Master bedroom en suite with separate dressing area and terraces. Lower floor: Wine cellar, space possible to do an entertainment area, cinema, or extra bedroom. Garage for 3 cars. Steps from the main floor down to the mature gardens and private pool area. A real family home! Video available on request.