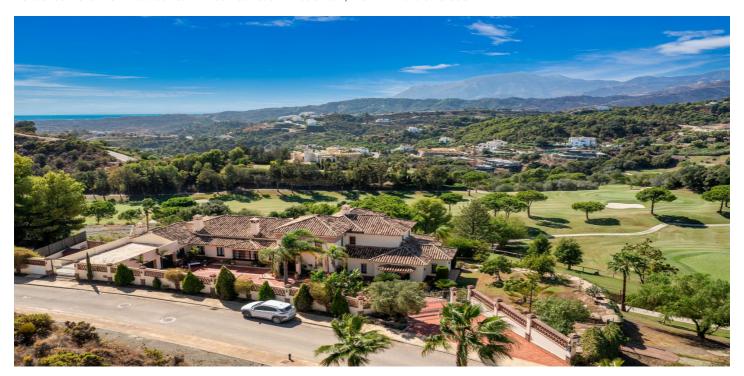

## Costa del Sol, Benahavís

MARBELLA CLUB GOLF RESORT (BENAHAVÍS)Traditional quality villa, nicely located within the Marbella Club Golf Resort. South to west facing with sea- mountain- and golf views. Quiet and private. Close to the golf club house and approximately 15 minutes to the beach and all amenities. Driveway down to the house. Entrance hallway, spacious living area with high ceilings and fire place, formal dining room with fireplace, fully fitted kitchen with breakfast corner, storage, laundry area. Direct access to the covered and open terraces. Three large guest bedrooms en suite. Guest toilet. First floor: Master bedroom en suite with separate dressing area and terraces. Lower floor: Wine cellar, space possible to do an entertainment area, cinema, or extra bedroom. Garage for 3 cars. Steps from the main floor down to the mature gardens and private pool area. A real family home! Video available on request.