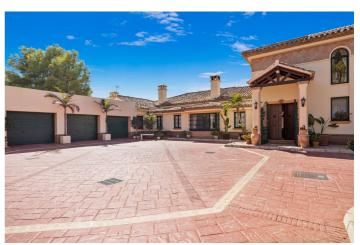

## Costa del Sol, Benahavís

MARBELLA CLUB GOLF RESORT (BENAHAVÍS)Traditional quality villa, nicely located within the Marbella Club Golf Resort. South to west facing with sea- mountain- and golf views. Quiet and private. Close to the golf club house and approximately 15 minutes to the beach and all amenities. Driveway down to the house. Entrance hallway, spacious living area with high ceilings and fire place, formal dining room with fireplace, fully fitted kitchen with breakfast corner, storage, laundry area. Direct access to the covered and open terraces. Three large guest bedrooms en suite. Guest toilet. First floor: Master bedroom en suite with separate dressing area and terraces. Lower floor: Wine cellar, space possible to do an entertainment area, cinema, or extra bedroom. Garage for 3 cars. Steps from the main floor down to the mature gardens and private pool area. A real family home! Video available on request.