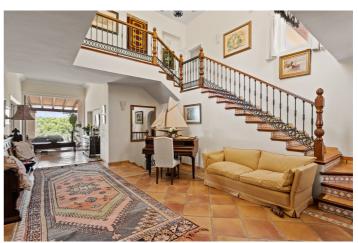

## Costa del Sol, Benahavís

MARBELLA CLUB GOLF RESORT (BENAHAVÍS)Traditional quality villa, nicely located within the Marbella Club Golf Resort. South to west facing with sea- mountain- and golf views. Quiet and private. Close to the golf club house and approximately 15 minutes to the beach and all amenities. Driveway down to the house. Entrance hallway, spacious living area with high ceilings and fire place, formal dining room with fireplace, fully fitted kitchen with breakfast corner, storage, laundry area. Direct access to the covered and open terraces. Three large guest bedrooms en suite. Guest toilet. First floor: Master bedroom en suite with separate dressing area and terraces. Lower floor: Wine cellar, space possible to do an entertainment area, cinema, or extra bedroom. Garage for 3 cars. Steps from the main floor down to the mature gardens and private pool area. A real family home! Video available on request.