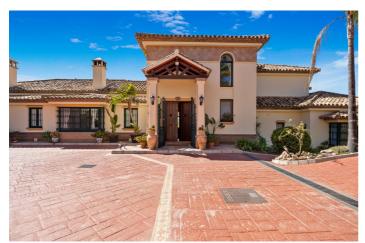

## Costa del Sol, Benahavís

MARBELLA CLUB GOLF RESORT (BENAHAVÍS)Traditional quality villa, nicely located within the Marbella Club Golf Resort. South to west facing with sea- mountain- and golf views. Quiet and private. Close to the golf club house and approximately 15 minutes to the beach and all amenities. Driveway down to the house. Entrance hallway, spacious living area with high ceilings and fire place, formal dining room with fireplace, fully fitted kitchen with breakfast corner, storage, laundry area. Direct access to the covered and open terraces. Three large guest bedrooms en suite. Guest toilet. First floor: Master bedroom en suite with separate dressing area and terraces. Lower floor: Wine cellar, space possible to do an entertainment area, cinema, or extra bedroom. Garage for 3 cars. Steps from the main floor down to the mature gardens and private pool area. A real family home! Video available on request.