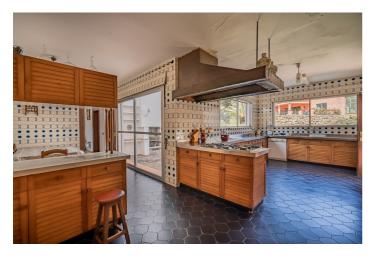

## Costa del Sol, Marbella

A charming property in a picturesque tranquil residential area above Marbella center, with the most magnificent La Concha backdrop. A fantastic investment opportunity located in a secure residential area in Marbella, La Montua, just 5 minutes from the centre of Marbella. It has been perfectly built on a large elevated plot of 4.396 m2, offering you the most spectacular sea views. A south-facing estate which benefits from endless hours of sunlight, a unique layout distributed over three levels, with expansive living areas and generous bedrooms. The basement can be converted into the ultimate entertainment space, a private gym or even cinema room. The possibilities are endless! In addition, the plot boasts of enormous gardens, multiple covered lounge areas, a private largenpool and tennis court. A true opportunity in a fantastic location in Marbella!