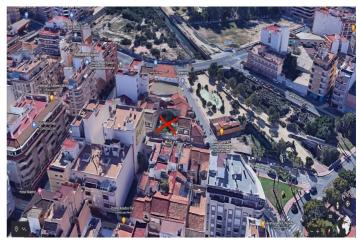

## Costa Blanca South, Torrevieja

In one of the best areas of Torrevieja, next to the Parque de la Estación, very close to the Acequión and Los Náufragos beaches, being able to walk to the city center and at the same time in a very quiet area, it is for sale this plot for new construction. In it you can build up to 2,500 m2 approximately, distributed in two floors of basement-storage roomsgarages, a ground floor that can be both commercial and for homes and five more floors, including the last one with penthouses with terraces and solariums. Demolition done and ready to begin the processing of the works.