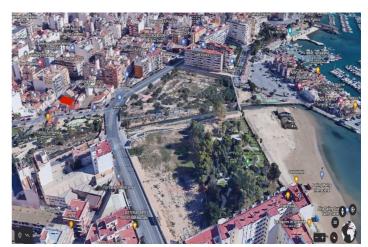

## Costa Blanca South, Torrevieja

In one of the best areas of Torrevieja, next to the Parque de la Estación, very close to the Acequión and Los Náufragos beaches, being able to walk to the city center and at the same time in a very quiet area, it is for sale this plot for new construction. In it you can build up to 2,500 m2 approximately, distributed in two floors of basement-storage roomsgarages, a ground floor that can be both commercial and for homes and five more floors, including the last one with penthouses with terraces and solariums. Demolition done and ready to begin the processing of the works.