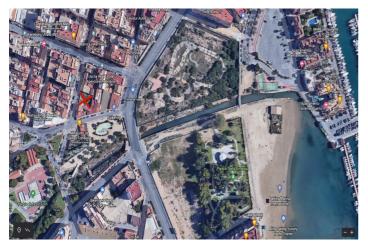

## Costa Blanca South, Torrevieja

In one of the best areas of Torrevieja, next to the Parque de la Estación, very close to the Acequión and Los Náufragos beaches, being able to walk to the city center and at the same time in a very quiet area, it is for sale this plot for new construction. In it you can build up to 2,500 m2 approximately, distributed in two floors of basement-storage roomsgarages, a ground floor that can be both commercial and for homes and five more floors, including the last one with penthouses with terraces and solariums. Demolition done and ready to begin the processing of the works.