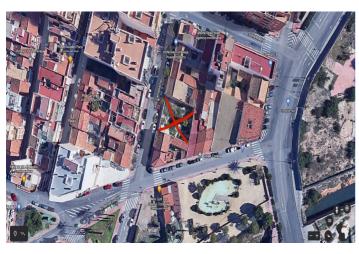

## Costa Blanca South, Torrevieja

In one of the best areas of Torrevieja, next to the Parque de la Estación, very close to the Acequión and Los Náufragos beaches, being able to walk to the city center and at the same time in a very quiet area, it is for sale this plot for new construction. In it you can build up to 2,500 m2 approximately, distributed in two floors of basement-storage roomsgarages, a ground floor that can be both commercial and for homes and five more floors, including the last one with penthouses with terraces and solariums. Demolition done and ready to begin the processing of the works.