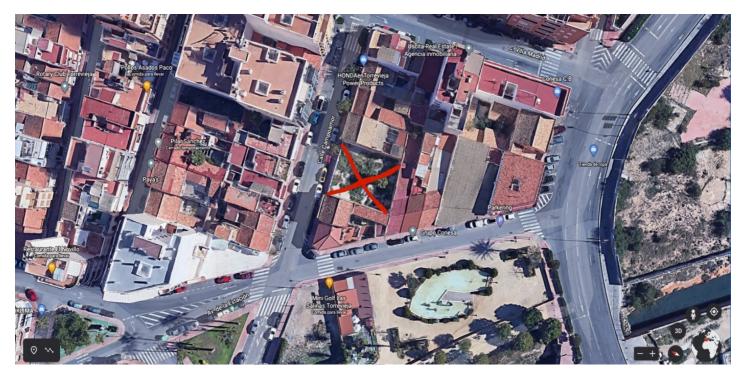

## Costa Blanca South, Torrevieja

In one of the best areas of Torrevieja, next to the Parque de la Estación, very close to the Acequión and Los Náufragos beaches, being able to walk to the city center and at the same time in a very quiet area, it is for sale this plot for new construction. In it you can build up to 2,500 m2 approximately, distributed in two floors of basement-storage roomsgarages, a ground floor that can be both commercial and for homes and five more floors, including the last one with penthouses with terraces and solariums. Demolition done and ready to begin the processing of the works.