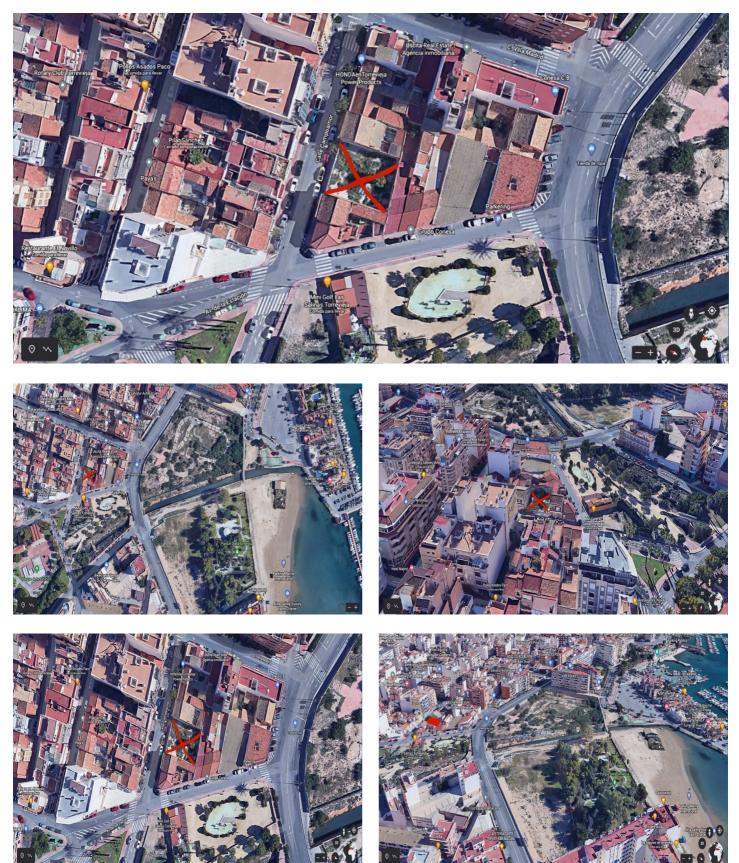

## Costa Blanca South, Torrevieja

In one of the best areas of Torrevieja, next to the Parque de la Estación, very close to the Acequión and Los Náufragos beaches, being able to walk to the city center and at the same time in a very quiet area, it is for sale this plot for new construction. In it you can build up to 2,500 m2 approximately, distributed in two floors of basement-storage rooms-garages, a ground floor that can be both commercial and for homes and five more floors, including the last one with penthouses with terraces and solariums. Demolition done and ready to begin the processing of the works.