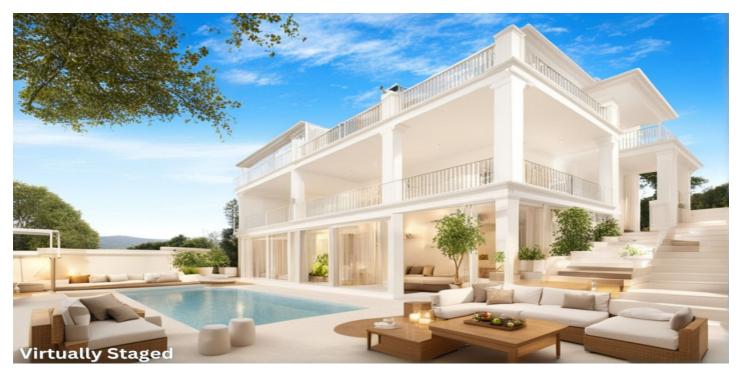

## Costa del Sol, La Mairena

Fantastic three bedroom semi detached villa in a gated community of Monte Elviria, La Mairena. Located in a quiet and secure location, La Mairena is one of the highest resedential areas of Elviria, boasting wonderful views, and is only a ten minutes drive to the beach and fifteen minutes to Marbella. The property is distributed over three levels plus a solarium. The entrance level has an open plan living and dining area; pre installations for a kitchen; guest toilet; and access to a spacious terrace. The lower level of the property has a second living area; bathroom; laundry/storage room; and access to the private garden andswimming pool. The first floor has the master suite with a walk in closet and private terrace; two guest bedrooms; and a guest bathroom. From this level you have stairs leading to the solarium with 360° views to the sea and mountains. Other features include electric shutters, double private parking space, air conditioning, underfloor heating on the entrance level and bathrooms on the first floor and solar panels for hot water. Please note some of the photos have been virtually staged.