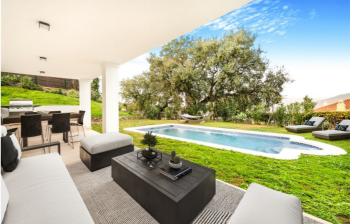

## Costa del Sol, La Mairena

Fantastic three bedroom semi detached villa in a gated community of Monte Elviria, La Mairena. Located in a quiet and secure location, La Mairena is one of the highest resedential areas of Elviria, boasting wonderful views, and is only a ten minutes drive to the beach and fifteen minutes to Marbella. The property is distributed over three levels plus a solarium. The entrance level has an open plan living and dining area; pre installations for a kitchen; guest toilet; and access to a spacious terrace. The lower level of the property has a second living area; bathroom; laundry/storage room; and access to the private garden andswimming pool. The first floor has the master suite with a walk in closet and private terrace; two guest bedrooms; and a guest bathroom. From this level you have stairs leading to the solarium with 360° views to the sea and mountains. Other features include electric shutters, double private parking space, air conditioning, underfloor heating on the entrance level and bathrooms on the first floor and solar panels for hot water. Please note some of the photos have been virtually staged.