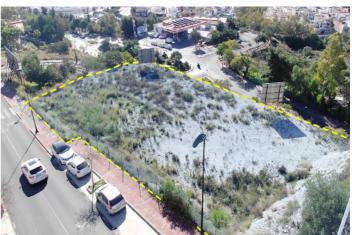

## Costa del Sol, Benalmádena

Commercial urban plot of 3003 m<sup>2</sup> facing south, which offers demonstrable profitability. Privileged location, high density of homes located in high standing urbanizations. It has infographics of two preliminary projects: A restaurant and a shopping center. Zone with all services. Ideal plot for a project on the Costa del Sol. Spectacular views of the town of Benalmádena and the sea. No possibility of new construction that obstructs the views. Plot in height, on the A-368 road (immediate exit from the road). Technical details: Situation and surfaces: "3003 level m², CO-1 and CO-2 constitute a single urban plot".Occupation: 35%.Buildable: 0.40 m<sup>2</sup>/m<sup>2</sup> (about 1,250m2 of roof).Maximum height: Two floors. Setbacks: 3m of separation to boundaries. Holders of the boundaries: Linda to the north with a green area and Av. Rocas Blancas (OWNER: Benalmádena City Council); to the west with a green area and the A-368 highway (OWNER: Benalmádena City Council); to the south with the A-368 highway and Av. Rocas Blancas (OWNER: Benalmádena City Council); and to the east with the General System of Free Spaces and Av. Rocas Blancas (OWNER: Benalmádena City Council). Type of land: Direct urban land (Ordinance of commercial application). License: The license is direct (without the need to carry out a prior management study). Materials allowed: All, without limitations. Easements: None; Neither facilities, nor pipes, nor easements of lights, views, etc. Services and infrastructures: Completely consolidated urban land. It has all the urban services at the foot of the plot.Accesses: Rolled, paved and sidewalk. Derived expenses: Expenses derived from the notary: €1,000 (Amount approx.). Registration fee in the Land Registry: €1,000 (approx. amount).Property Transfer Tax: €168,000 (It is settled by VAT). Area: Residential area of high standing developments, close to the iconic SPA Sensara, the 'Benalmádena Golf' course and the Benalmádena hospital. 10 minutes from Puerto Marina (Puerto deportivo de Benalmádena).15 minutes by car from the airport of Malaga - Costa del Sol (AGP).5 minutes from the AP-7 motorway.Buses: M-103, M-126, M-126 100m from the entrance to the site.