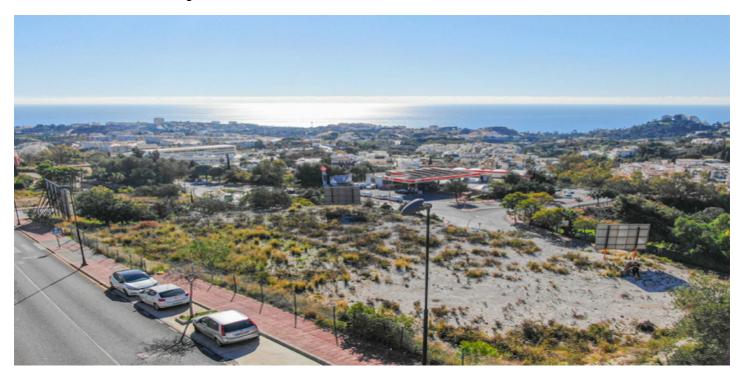

## Costa del Sol, Benalmádena

Commercial urban plot of 3003 m<sup>2</sup> facing south, which offers demonstrable profitability. Privileged location, high density of homes located in high standing urbanizations. It has infographics of two preliminary projects: A restaurant and a shopping center. Zone with all services. Ideal plot for a project on the Costa del Sol. Spectacular views of the town of Benalmádena and the sea. No possibility of new construction that obstructs the views. Plot in height, on the A-368 road (immediate exit from the road). Technical details: Situation and surfaces: "3003 level m², CO-1 and CO-2 constitute a single urban plot".Occupation: 35%.Buildable: 0.40 m<sup>2</sup>/m<sup>2</sup> (about 1,250m2 of roof).Maximum height: Two floors. Setbacks: 3m of separation to boundaries. Holders of the boundaries: Linda to the north with a green area and Av. Rocas Blancas (OWNER: Benalmádena City Council); to the west with a green area and the A-368 highway (OWNER: Benalmádena City Council); to the south with the A-368 highway and Av. Rocas Blancas (OWNER: Benalmádena City Council); and to the east with the General System of Free Spaces and Av. Rocas Blancas (OWNER: Benalmádena City Council). Type of land: Direct urban land (Ordinance of commercial application). License: The license is direct (without the need to carry out a prior management study). Materials allowed: All, without limitations. Easements: None; Neither facilities, nor pipes, nor easements of lights, views, etc. Services and infrastructures: Completely consolidated urban land. It has all the urban services at the foot of the plot.Accesses: Rolled, paved and sidewalk. Derived expenses: Expenses derived from the notary: €1,000 (Amount approx.). Registration fee in the Land Registry: €1,000 (approx. amount).Property Transfer Tax: €168,000 (It is settled by VAT). Area: Residential area of high standing developments, close to the iconic SPA Sensara, the 'Benalmádena Golf' course and the Benalmádena hospital. 10 minutes from Puerto Marina (Puerto deportivo de Benalmádena).15 minutes by car from the airport of Malaga - Costa del Sol (AGP).5 minutes from the AP-7 motorway.Buses: M-103, M-126, M-126 100m from the entrance to the site.