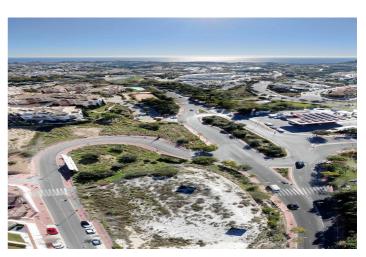

## Costa del Sol, Benalmádena

Commercial urban plot of 3003 m<sup>2</sup> facing south, which offers demonstrable profitability. Privileged location, high density of homes located in high standing urbanizations. It has infographics of two preliminary projects: A restaurant and a shopping center. Zone with all services. Ideal plot for a project on the Costa del Sol. Spectacular views of the town of Benalmádena and the sea. No possibility of new construction that obstructs the views. Plot in height, on the A-368 road (immediate exit from the road). Technical details: Situation and surfaces: "3003 level m², CO-1 and CO-2 constitute a single urban plot".Occupation: 35%.Buildable: 0.40 m<sup>2</sup>/m<sup>2</sup> (about 1,250m2 of roof).Maximum height: Two floors. Setbacks: 3m of separation to boundaries. Holders of the boundaries: Linda to the north with a green area and Av. Rocas Blancas (OWNER: Benalmádena City Council); to the west with a green area and the A-368 highway (OWNER: Benalmádena City Council); to the south with the A-368 highway and Av. Rocas Blancas (OWNER: Benalmádena City Council); and to the east with the General System of Free Spaces and Av. Rocas Blancas (OWNER: Benalmádena City Council). Type of land: Direct urban land (Ordinance of commercial application). License: The license is direct (without the need to carry out a prior management study). Materials allowed: All, without limitations. Easements: None; Neither facilities, nor pipes, nor easements of lights, views, etc. Services and infrastructures: Completely consolidated urban land. It has all the urban services at the foot of the plot.Accesses: Rolled, paved and sidewalk. Derived expenses: Expenses derived from the notary: €1,000 (Amount approx.). Registration fee in the Land Registry: €1,000 (approx. amount).Property Transfer Tax: €168,000 (It is settled by VAT). Area: Residential area of high standing developments, close to the iconic SPA Sensara, the 'Benalmádena Golf' course and the Benalmádena hospital. 10 minutes from Puerto Marina (Puerto deportivo de Benalmádena).15 minutes by car from the airport of Malaga - Costa del Sol (AGP).5 minutes from the AP-7 motorway.Buses: M-103, M-126, M-126 100m from the entrance to the site.