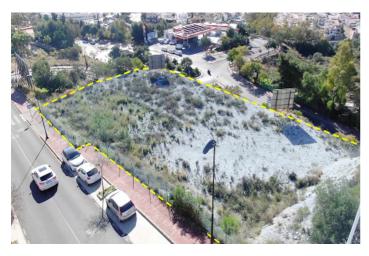

## Costa del Sol, Benalmádena

Commercial urban plot of 3003 m<sup>2</sup> facing south, which offers demonstrable profitability. Privileged location, high density of homes located in high standing urbanizations. It has infographics of two preliminary projects: A restaurant and a shopping center. Zone with all services. Ideal plot for a project on the Costa del Sol. Spectacular views of the town of Benalmádena and the sea. No possibility of new construction that obstructs the views. Plot in height, on the A-368 road (immediate exit from the road). Technical details: Situation and surfaces: "3003 level m², CO-1 and CO-2 constitute a single urban plot".Occupation: 35%.Buildable: 0.40 m<sup>2</sup>/m<sup>2</sup> (about 1,250m2 of roof).Maximum height: Two floors. Setbacks: 3m of separation to boundaries. Holders of the boundaries: Linda to the north with a green area and Av. Rocas Blancas (OWNER: Benalmádena City Council); to the west with a green area and the A-368 highway (OWNER: Benalmádena City Council); to the south with the A-368 highway and Av. Rocas Blancas (OWNER: Benalmádena City Council); and to the east with the General System of Free Spaces and Av. Rocas Blancas (OWNER: Benalmádena City Council). Type of land: Direct urban land (Ordinance of commercial application). License: The license is direct (without the need to carry out a prior management study). Materials allowed: All, without limitations. Easements: None; Neither facilities, nor pipes, nor easements of lights, views, etc. Services and infrastructures: Completely consolidated urban land. It has all the urban services at the foot of the plot.Accesses: Rolled, paved and sidewalk. Derived expenses: Expenses derived from the notary: €1,000 (Amount approx.). Registration fee in the Land Registry: €1,000 (approx. amount).Property Transfer Tax: €168,000 (It is settled by VAT). Area: Residential area of high standing developments, close to the iconic SPA Sensara, the 'Benalmádena Golf' course and the Benalmádena hospital. 10 minutes from Puerto Marina (Puerto deportivo de Benalmádena).15 minutes by car from the airport of Malaga - Costa del Sol (AGP).5 minutes from the AP-7 motorway.Buses: M-103, M-126, M-126 100m from the entrance to the site.