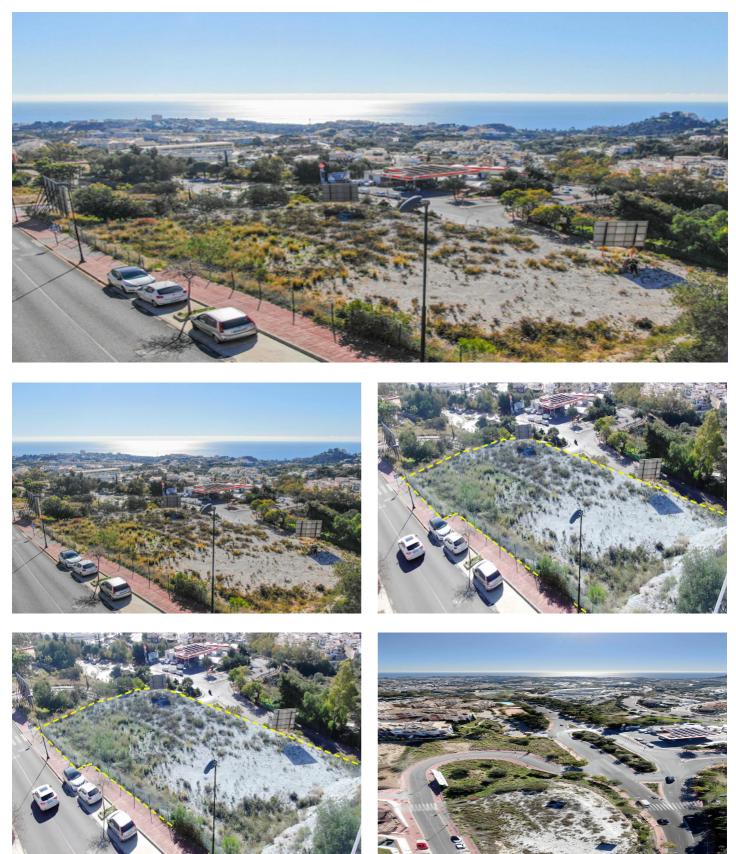

## 780,000€

Reference: RS15161 Plot Size: 3,003m<sup>2</sup>

## Costa del Sol, Benalmádena

Commercial urban plot of 3003 m<sup>2</sup> facing south, which offers demonstrable profitability. Privileged location, high density of homes located in high standing urbanizations. It has infographics of two preliminary projects: A restaurant and a shopping center. Zone with all services. Ideal plot for a project on the Costa del Sol. Spectacular views of the town of Benalmádena and the sea. No possibility of new construction that obstructs the views. Plot in height, on the A-368 road (immediate exit from the road). Technical details: Situation and surfaces: "3003 level m<sup>2</sup>, CO-1 and CO-2 constitute a single urban plot".Occupation: 35%.Buildable: 0.40 m<sup>2</sup>/m<sup>2</sup> (about 1,250m2 of roof).Maximum height: Two floors.Setbacks: 3m of separation to boundaries.Holders of the boundaries: Linda to the north with a green area and Av. Rocas Blancas (OWNER: Benalmádena City Council); to the west with a green area and the A-368 highway (OWNER: Benalmádena City Council); to the south with the A-368 highway and Av. Rocas Blancas (OWNER: Benalmádena City Council); and to the east with the General System of Free Spaces and Av. Rocas Blancas (OWNER: Benalmádena City Council). Type of land: Direct urban land (Ordinance of commercial application). License: The license is direct (without the need to carry out a prior management study).Materials allowed: All, without limitations.Easements: None; Neither facilities, nor pipes, nor easements of lights, views, etc.Services and infrastructures: Completely consolidated urban land. It has all the urban services at the foot of the plot.Accesses: Rolled, paved and sidewalk.Derived expenses:Expenses derived from the notary: €1,000 (Amount approx.).Registration fee in the Land Registry: €1,000 (approx. amount).Property Transfer Tax: €168,000 (It is settled by VAT). Area: Residential area of high standing developments, close to the iconic SPA Sensara, the 'Benalmádena Golf' course and the Benalmádena hospital. 10 minutes from Puerto Marina (Puerto deportivo de Benalmádena).15 minutes by car from the airport of Malaga – Costa del Sol (AGP).5 minutes from the AP-7 motorway.Buses: M-103, M-126, M-126 100m from the entrance to the site.