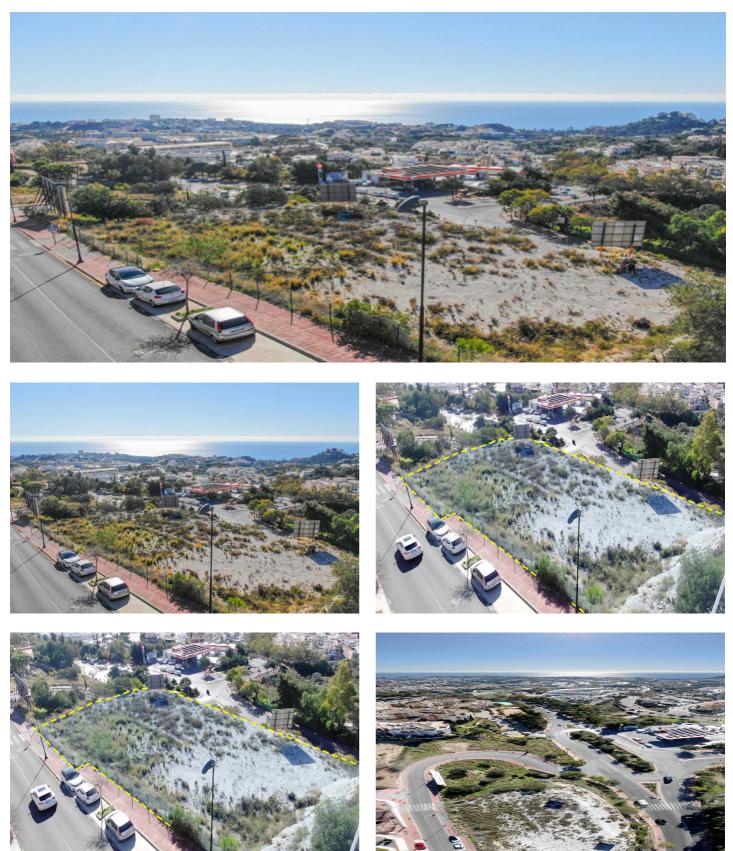

## 780 000 €

Référence: RS15161 Terrain: 3 003m<sup>2</sup>

## Costa del Sol, Benalmádena

Commercial urban plot of 3003 m<sup>2</sup> facing south, which offers demonstrable profitability. Privileged location, high density of homes located in high standing urbanizations. It has infographics of two preliminary projects: A restaurant and a shopping center. Zone with all services. Ideal plot for a project on the Costa del Sol. Spectacular views of the town of Benalmádena and the sea. No possibility of new construction that obstructs the views. Plot in height, on the A-368 road (immediate exit from the road). Technical details: Situation and surfaces: "3003 level m<sup>2</sup>, CO-1 and CO-2 constitute a single urban plot".Occupation: 35%.Buildable: 0.40 m<sup>2</sup>/m<sup>2</sup> (about 1,250m2 of roof).Maximum height: Two floors.Setbacks: 3m of separation to boundaries.Holders of the boundaries: Linda to the north with a green area and Av. Rocas Blancas (OWNER: Benalmádena City Council); to the west with a green area and the A-368 highway (OWNER: Benalmádena City Council); to the south with the A-368 highway and Av. Rocas Blancas (OWNER: Benalmádena City Council); and to the east with the General System of Free Spaces and Av. Rocas Blancas (OWNER: Benalmádena City Council). Type of land: Direct urban land (Ordinance of commercial application). License: The license is direct (without the need to carry out a prior management study).Materials allowed: All, without limitations.Easements: None; Neither facilities, nor pipes, nor easements of lights, views, etc.Services and infrastructures: Completely consolidated urban land. It has all the urban services at the foot of the plot.Accesses: Rolled, paved and sidewalk.Derived expenses:Expenses derived from the notary: €1,000 (Amount approx.).Registration fee in the Land Registry: €1,000 (approx. amount).Property Transfer Tax: €168,000 (It is settled by VAT). Area: Residential area of high standing developments, close to the iconic SPA Sensara, the 'Benalmádena Golf' course and the Benalmádena hospital. 10 minutes from Puerto Marina (Puerto deportivo de Benalmádena).15 minutes by car from the airport of Malaga – Costa del Sol (AGP).5 minutes from the AP-7 motorway.Buses: M-103, M-126, M-126 100m from the entrance to the site.