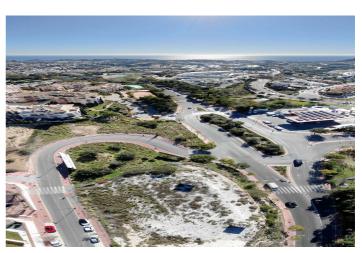

## 780.000 €

Referentie: RS15161 Plotgrootte: 3.003m<sup>2</sup>

## Costa del Sol, Benalmádena

Commercial urban plot of 3003 m<sup>2</sup> facing south, which offers demonstrable profitability. Privileged location, high density of homes located in high standing urbanizations. It has infographics of two preliminary projects: A restaurant and a shopping center. Zone with all services. Ideal plot for a project on the Costa del Sol. Spectacular views of the town of Benalmádena and the sea. No possibility of new construction that obstructs the views. Plot in height, on the A-368 road (immediate exit from the road). Technical details: Situation and surfaces: "3003 level m², CO-1 and CO-2 constitute a single urban plot".Occupation: 35%.Buildable: 0.40 m<sup>2</sup>/m<sup>2</sup> (about 1,250m2 of roof).Maximum height: Two floors. Setbacks: 3m of separation to boundaries. Holders of the boundaries: Linda to the north with a green area and Av. Rocas Blancas (OWNER: Benalmádena City Council); to the west with a green area and the A-368 highway (OWNER: Benalmádena City Council); to the south with the A-368 highway and Av. Rocas Blancas (OWNER: Benalmádena City Council); and to the east with the General System of Free Spaces and Av. Rocas Blancas (OWNER: Benalmádena City Council). Type of land: Direct urban land (Ordinance of commercial application). License: The license is direct (without the need to carry out a prior management study). Materials allowed: All, without limitations. Easements: None; Neither facilities, nor pipes, nor easements of lights, views, etc. Services and infrastructures: Completely consolidated urban land. It has all the urban services at the foot of the plot.Accesses: Rolled, paved and sidewalk. Derived expenses: Expenses derived from the notary: €1,000 (Amount approx.). Registration fee in the Land Registry: €1,000 (approx. amount).Property Transfer Tax: €168,000 (It is settled by VAT). Area: Residential area of high standing developments, close to the iconic SPA Sensara, the 'Benalmádena Golf' course and the Benalmádena hospital. 10 minutes from Puerto Marina (Puerto deportivo de Benalmádena).15 minutes by car from the airport of Malaga - Costa del Sol (AGP).5 minutes from the AP-7 motorway.Buses: M-103, M-126, M-126 100m from the entrance to the site.