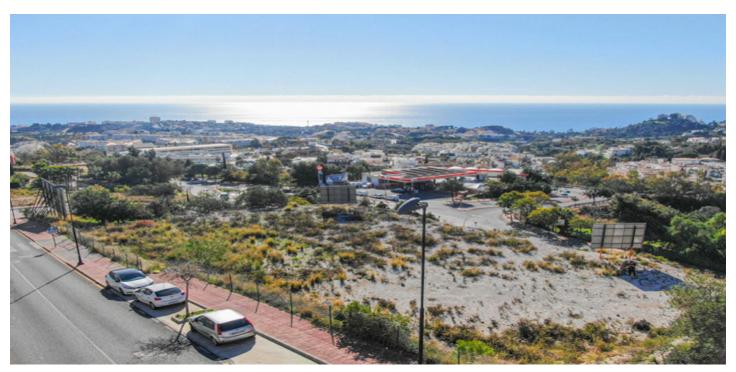

## Costa del Sol, Benalmádena

Commercial urban plot of 3003 m<sup>2</sup> facing south, which offers demonstrable profitability. Privileged location, high density of homes located in high standing urbanizations. It has infographics of two preliminary projects: A restaurant and a shopping center. Zone with all services. Ideal plot for a project on the Costa del Sol. Spectacular views of the town of Benalmádena and the sea. No possibility of new construction that obstructs the views. Plot in height, on the A-368 road (immediate exit from the road). Technical details: Situation and surfaces: "3003 level m², CO-1 and CO-2 constitute a single urban plot".Occupation: 35%.Buildable: 0.40 m<sup>2</sup>/m<sup>2</sup> (about 1,250m2 of roof).Maximum height: Two floors. Setbacks: 3m of separation to boundaries. Holders of the boundaries: Linda to the north with a green area and Av. Rocas Blancas (OWNER: Benalmádena City Council); to the west with a green area and the A-368 highway (OWNER: Benalmádena City Council); to the south with the A-368 highway and Av. Rocas Blancas (OWNER: Benalmádena City Council); and to the east with the General System of Free Spaces and Av. Rocas Blancas (OWNER: Benalmádena City Council). Type of land: Direct urban land (Ordinance of commercial application). License: The license is direct (without the need to carry out a prior management study). Materials allowed: All, without limitations. Easements: None; Neither facilities, nor pipes, nor easements of lights, views, etc. Services and infrastructures: Completely consolidated urban land. It has all the urban services at the foot of the plot.Accesses: Rolled, paved and sidewalk. Derived expenses: Expenses derived from the notary: €1,000 (Amount approx.). Registration fee in the Land Registry: €1,000 (approx. amount).Property Transfer Tax: €168,000 (It is settled by VAT). Area: Residential area of high standing developments, close to the iconic SPA Sensara, the 'Benalmádena Golf' course and the Benalmádena hospital. 10 minutes from Puerto Marina (Puerto deportivo de Benalmádena).15 minutes by car from the airport of Malaga - Costa del Sol (AGP).5 minutes from the AP-7 motorway.Buses: M-103, M-126, M-126 100m from the entrance to the site.