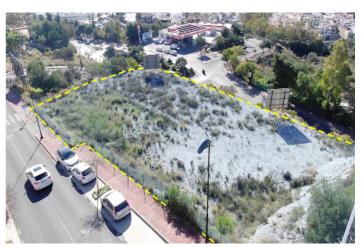

## Costa del Sol, Benalmádena

Commercial urban plot of 3003 m<sup>2</sup> facing south, which offers demonstrable profitability. Privileged location, high density of homes located in high standing urbanizations. It has infographics of two preliminary projects: A restaurant and a shopping center. Zone with all services. Ideal plot for a project on the Costa del Sol. Spectacular views of the town of Benalmádena and the sea. No possibility of new construction that obstructs the views. Plot in height, on the A-368 road (immediate exit from the road). Technical details: Situation and surfaces: "3003 level m², CO-1 and CO-2 constitute a single urban plot".Occupation: 35%.Buildable: 0.40 m<sup>2</sup>/m<sup>2</sup> (about 1,250m2 of roof).Maximum height: Two floors. Setbacks: 3m of separation to boundaries. Holders of the boundaries: Linda to the north with a green area and Av. Rocas Blancas (OWNER: Benalmádena City Council); to the west with a green area and the A-368 highway (OWNER: Benalmádena City Council); to the south with the A-368 highway and Av. Rocas Blancas (OWNER: Benalmádena City Council); and to the east with the General System of Free Spaces and Av. Rocas Blancas (OWNER: Benalmádena City Council). Type of land: Direct urban land (Ordinance of commercial application). License: The license is direct (without the need to carry out a prior management study). Materials allowed: All, without limitations. Easements: None; Neither facilities, nor pipes, nor easements of lights, views, etc. Services and infrastructures: Completely consolidated urban land. It has all the urban services at the foot of the plot.Accesses: Rolled, paved and sidewalk. Derived expenses: Expenses derived from the notary: €1,000 (Amount approx.). Registration fee in the Land Registry: €1,000 (approx. amount).Property Transfer Tax: €168,000 (It is settled by VAT). Area: Residential area of high standing developments, close to the iconic SPA Sensara, the 'Benalmádena Golf' course and the Benalmádena hospital. 10 minutes from Puerto Marina (Puerto deportivo de Benalmádena).15 minutes by car from the airport of Malaga - Costa del Sol (AGP).5 minutes from the AP-7 motorway.Buses: M-103, M-126, M-126 100m from the entrance to the site.