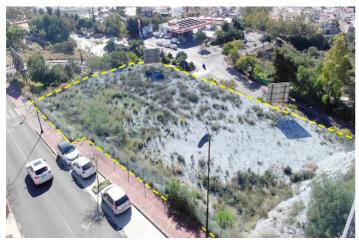

## Costa del Sol, Benalmádena

Commercial urban plot of 3003 m<sup>2</sup> facing south, which offers demonstrable profitability. Privileged location, high density of homes located in high standing urbanizations. It has infographics of two preliminary projects: A restaurant and a shopping center. Zone with all services. Ideal plot for a project on the Costa del Sol. Spectacular views of the town of Benalmádena and the sea. No possibility of new construction that obstructs the views. Plot in height, on the A-368 road (immediate exit from the road). Technical details: Situation and surfaces: "3003 level m², CO-1 and CO-2 constitute a single urban plot".Occupation: 35%.Buildable: 0.40 m<sup>2</sup>/m<sup>2</sup> (about 1,250m2 of roof).Maximum height: Two floors. Setbacks: 3m of separation to boundaries. Holders of the boundaries: Linda to the north with a green area and Av. Rocas Blancas (OWNER: Benalmádena City Council); to the west with a green area and the A-368 highway (OWNER: Benalmádena City Council); to the south with the A-368 highway and Av. Rocas Blancas (OWNER: Benalmádena City Council); and to the east with the General System of Free Spaces and Av. Rocas Blancas (OWNER: Benalmádena City Council). Type of land: Direct urban land (Ordinance of commercial application). License: The license is direct (without the need to carry out a prior management study). Materials allowed: All, without limitations. Easements: None; Neither facilities, nor pipes, nor easements of lights, views, etc. Services and infrastructures: Completely consolidated urban land. It has all the urban services at the foot of the plot.Accesses: Rolled, paved and sidewalk. Derived expenses: Expenses derived from the notary: €1,000 (Amount approx.). Registration fee in the Land Registry: €1,000 (approx. amount).Property Transfer Tax: €168,000 (It is settled by VAT). Area: Residential area of high standing developments, close to the iconic SPA Sensara, the 'Benalmádena Golf' course and the Benalmádena hospital. 10 minutes from Puerto Marina (Puerto deportivo de Benalmádena).15 minutes by car from the airport of Malaga - Costa del Sol (AGP).5 minutes from the AP-7 motorway.Buses: M-103, M-126, M-126 100m from the entrance to the site.