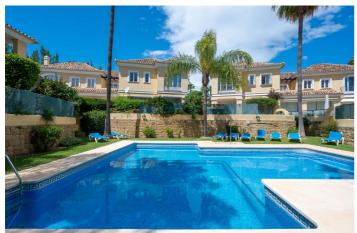

## Costa del Sol, Elviria

SEMI-DETACHED VILLA IN LOWER ELVIRIA! \*\*\*RARE OPPORTUNITY\*\*\* LOCATION! LOCATION!! Spacious Semi-Detached Villa in LOWER ELVIRIA in a very pritty and small gated & well kept Urbanisation of ONLY 10 Houses. Walking distance to all amenities (Elviria commercial centre) & the beach. On the ground floor you will find a good size living and dining room with a fireplace leading out to a conservatory with a small private garden, overlooking the community pool. Also on the same level you have a big kitchen with access to a patio terrace and a guest WC. On the first floor you have 3 good size bedrooms, 2 of them share one bathroom, The large master bedroom has a dressing area with plenty of wardrobes & an en-suite bathroom. 2 parking spaces in front of the house in the gated urbanisation. Right on the door step you have Santa Maria Golf & Country Club, a big park area with pine trees ideal for dog walking. 25 mins to Malaga Airport, 10 mins to Marbella centre. Dont miss out on this Opportunity!