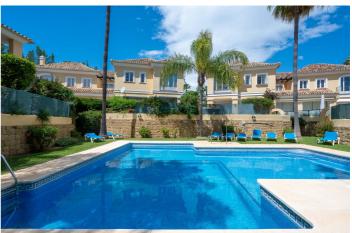

## Costa del Sol, Elviria

SEMI-DETACHED VILLA IN LOWER ELVIRIA! \*\*\*RARE OPPORTUNITY\*\*\* LOCATION! LOCATION!! Spacious Semi-Detached Villa in LOWER ELVIRIA in a very pritty and small gated & well kept Urbanisation of ONLY 10 Houses. Walking distance to all amenities (Elviria commercial centre) & the beach. On the ground floor you will find a good size living and dining room with a fireplace leading out to a conservatory with a small private garden, overlooking the community pool. Also on the same level you have a big kitchen with access to a patio terrace and a guest WC. On the first floor you have 3 good size bedrooms, 2 of them share one bathroom, The large master bedroom has a dressing area with plenty of wardrobes & an en-suite bathroom. 2 parking spaces in front of the house in the gated urbanisation. Right on the door step you have Santa Maria Golf & Country Club, a big park area with pine trees ideal for dog walking. 25 mins to Malaga Airport, 10 mins to Marbella centre. Dont miss out on this Opportunity!