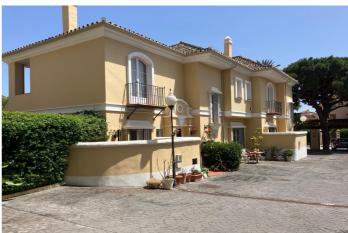

695,000€

Reference: RS15165 Bedrooms: 3 Bathrooms: 3 Plot Size: 32m<sup>2</sup> Build Size: 206m<sup>2</sup>

## Costa del Sol, Elviria

SEMI-DETACHED VILLA IN LOWER ELVIRIA! \*\*\*RARE OPPORTUNITY\*\*\* LOCATION! LOCATION!! Spacious Semi-Detached Villa in LOWER ELVIRIA in a very pritty and small gated & well kept Urbanisation of ONLY 10 Houses. Walking distance to all amenities (Elviria commercial centre) & the beach. On the ground floor you will find a good size living and dining room with a fireplace leading out to a conservatory with a small private garden, overlooking the community pool. Also on the same level you have a big kitchen with access to a patio terrace and a guest WC. On the first floor you have 3 good size bedrooms, 2 of them share one bathroom, The large master bedroom has a dressing area with plenty of wardrobes & an en-suite bathroom. 2 parking spaces in front of the house in the gated urbanisation. Right on the door step you have Santa Maria Golf & Country Club, a big park area with pine trees ideal for dog walking. 25 mins to Malaga Airport, 10 mins to Marbella centre. Dont miss out on this Opportunity!