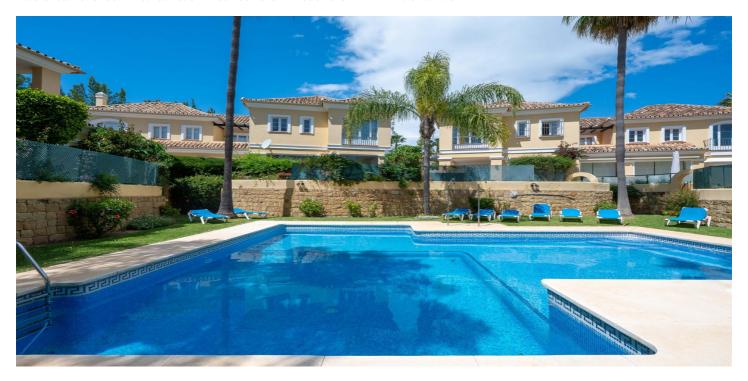

## Costa del Sol, Elviria

SEMI-DETACHED VILLA IN LOWER ELVIRIA! \*\*\*RARE OPPORTUNITY\*\*\* LOCATION! LOCATION!! Spacious Semi-Detached Villa in LOWER ELVIRIA in a very pritty and small gated & well kept Urbanisation of ONLY 10 Houses. Walking distance to all amenities (Elviria commercial centre) & the beach. On the ground floor you will find a good size living and dining room with a fireplace leading out to a conservatory with a small private garden, overlooking the community pool. Also on the same level you have a big kitchen with access to a patio terrace and a guest WC. On the first floor you have 3 good size bedrooms, 2 of them share one bathroom, The large master bedroom has a dressing area with plenty of wardrobes & an en-suite bathroom. 2 parking spaces in front of the house in the gated urbanisation. Right on the door step you have Santa Maria Golf & Country Club, a big park area with pine trees ideal for dog walking. 25 mins to Malaga Airport, 10 mins to Marbella centre. Dont miss out on this Opportunity!