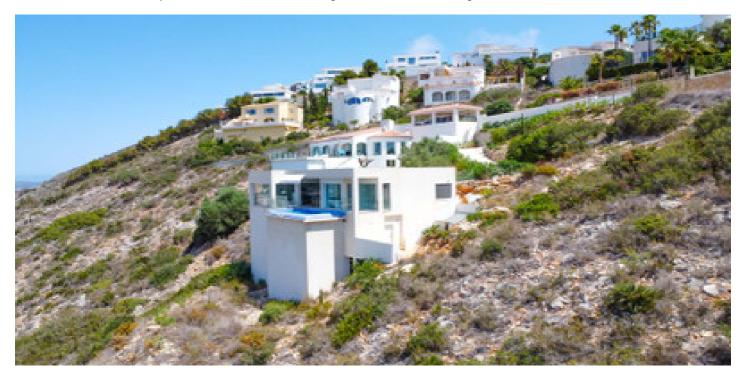

## Costa Blanca North, Benitachell

This luxurious villa is located in the quiet Cumbre del Sol urbanisation and offers unique 380° views stretching from the coast over the Peñon de Ifach, inland with the impressive Sierra de Bernia and the Sierra de Aitana to the Montgó. The villa is spread over one floor of 140 m2. One floor below is currently a multi-purpose room of 132 m2 that can be converted into a two-bedroom flat with a private terrace. Another floor below is a space of 54 m2 that can be converted into a garage, gym, etc. An automatic gate gives access to the driveway leading to a carport. You enter an entrance hall with built-in wardrobes, to the right is the living-dining room with a spacious modern open kitchen with a cooking island. Immense windows ensure that you can wholeheartedly enjoy the breathtaking views. On the other side of the villa is a double bedroom with an en suite bathroom, a separate bathroom and an office space that can be used as a second bedroom. All rooms have beautiful sea views. Thanks to the combination of air conditioning and an underfloor heating system that creates pleasant warmth in winter and a cool floor in summer, you can live here very comfortably all year round. Solar panels have also been installed for hot water. Despite the very quiet location, you have all faciliteite at a very short distance. Several large supermarkets can be reached in just 5 minutes. The centre and beach of the beautiful village of Moraira are only 10 minutes away. Cumbre del Sol also offers several idyllic coves, sports facilities, restaurants and a pharmacy. Don't hesitate and book your visit now to discover this villa with amazing views by yourself!