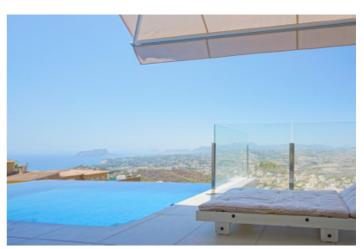

## Costa Blanca North, Benitachell

This luxurious villa is located in the quiet Cumbre del Sol urbanisation and offers unique 380° views stretching from the coast over the Peñon de Ifach, inland with the impressive Sierra de Bernia and the Sierra de Aitana to the Montgó. The villa is spread over one floor of 140 m2. One floor below is currently a multi-purpose room of 132 m2 that can be converted into a two-bedroom flat with a private terrace. Another floor below is a space of 54 m2 that can be converted into a garage, gym, etc. An automatic gate gives access to the driveway leading to a carport. You enter an entrance hall with built-in wardrobes, to the right is the living-dining room with a spacious modern open kitchen with a cooking island. Immense windows ensure that you can wholeheartedly enjoy the breathtaking views. On the other side of the villa is a double bedroom with an en suite bathroom, a separate bathroom and an office space that can be used as a second bedroom. All rooms have beautiful sea views. Thanks to the combination of air conditioning and an underfloor heating system that creates pleasant warmth in winter and a cool floor in summer, you can live here very comfortably all year round. Solar panels have also been installed for hot water. Despite the very quiet location, you have all faciliteite at a very short distance. Several large supermarkets can be reached in just 5 minutes. The centre and beach of the beautiful village of Moraira are only 10 minutes away. Cumbre del Sol also offers several idyllic coves, sports facilities, restaurants and a pharmacy. Don't hesitate and book your visit now to discover this villa with amazing views by yourself!