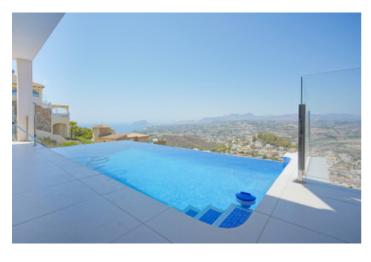

## Costa Blanca North, Benitachell

This luxurious villa is located in the quiet Cumbre del Sol urbanisation and offers unique 380° views stretching from the coast over the Peñon de Ifach, inland with the impressive Sierra de Bernia and the Sierra de Aitana to the Montgó. The villa is spread over one floor of 140 m2. One floor below is currently a multi-purpose room of 132 m2 that can be converted into a two-bedroom flat with a private terrace. Another floor below is a space of 54 m2 that can be converted into a garage, gym, etc. An automatic gate gives access to the driveway leading to a carport. You enter an entrance hall with built-in wardrobes, to the right is the living-dining room with a spacious modern open kitchen with a cooking island. Immense windows ensure that you can wholeheartedly enjoy the breathtaking views. On the other side of the villa is a double bedroom with an en suite bathroom, a separate bathroom and an office space that can be used as a second bedroom. All rooms have beautiful sea views. Thanks to the combination of air conditioning and an underfloor heating system that creates pleasant warmth in winter and a cool floor in summer, you can live here very comfortably all year round. Solar panels have also been installed for hot water. Despite the very quiet location, you have all faciliteite at a very short distance. Several large supermarkets can be reached in just 5 minutes. The centre and beach of the beautiful village of Moraira are only 10 minutes away. Cumbre del Sol also offers several idyllic coves, sports facilities, restaurants and a pharmacy. Don't hesitate and book your visit now to discover this villa with amazing views by yourself!