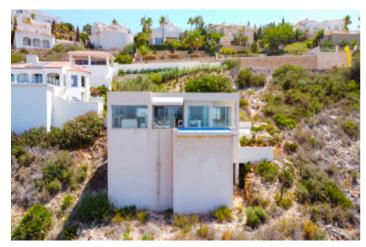

## Costa Blanca North, Benitachell

This luxurious villa is located in the quiet Cumbre del Sol urbanisation and offers unique 380° views stretching from the coast over the Peñon de Ifach, inland with the impressive Sierra de Bernia and the Sierra de Aitana to the Montgó. The villa is spread over one floor of 140 m2. One floor below is currently a multi-purpose room of 132 m2 that can be converted into a two-bedroom flat with a private terrace. Another floor below is a space of 54 m2 that can be converted into a garage, gym, etc. An automatic gate gives access to the driveway leading to a carport. You enter an entrance hall with built-in wardrobes, to the right is the living-dining room with a spacious modern open kitchen with a cooking island. Immense windows ensure that you can wholeheartedly enjoy the breathtaking views. On the other side of the villa is a double bedroom with an en suite bathroom, a separate bathroom and an office space that can be used as a second bedroom. All rooms have beautiful sea views. Thanks to the combination of air conditioning and an underfloor heating system that creates pleasant warmth in winter and a cool floor in summer, you can live here very comfortably all year round. Solar panels have also been installed for hot water. Despite the very quiet location, you have all faciliteite at a very short distance. Several large supermarkets can be reached in just 5 minutes. The centre and beach of the beautiful village of Moraira are only 10 minutes away. Cumbre del Sol also offers several idyllic coves, sports facilities, restaurants and a pharmacy. Don't hesitate and book your visit now to discover this villa with amazing views by yourself!