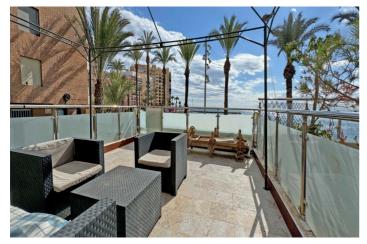

## Costa Blanca South, Torrevieja

Discover coastal luxury in this unique duplex apartment, situated first line to the sea in Playa del Cura, offering uninterrupted ocean views and a private entrance directly from the street. This spacious 154 m² property is designed to blend comfort, style, and seaside elegance, making it perfect for families and those who appreciate spacious living by the sea. Upon entering, you'll find a cozy covered terrace, ideal for enjoying the winter sun while protected from the elements. This space leads to either the main entrance of the home or a stunning 25 m² open terrace where you can relax, dine, and savor the fresh sea breeze. The ground floor boasts a bright, open-plan living and dining area, a spacious kitchen with ample storage, a full bathroom with a shower, and a generously sized bedroom, perfect for guests or a private home office. Moving to the upper floor, you'll find the luxurious master suite, complete with a king-size bed, an en-suite bathroom featuring both a shower and a bathtub, and a full dressing room. This sanctuary offers space and privacy, creating a serene retreat. Also on this floor are two additional comfortable bedrooms, along with a second bathroom equipped with a shower. Key Features:- Prime beachfront location with panoramic views- 154 m² built, providing generous living space- Four bedrooms and three bathrooms, ideal for family living or hosting guests- 25 m² open terrace for alfresco dining and relaxation- Private street entrance, adding convenience and privacy This property is a rare opportunity for those seeking an exclusive residence in Playa del Cura. Don't miss your chance to experience the ultimate seaside lifestyle. Contact us today to schedule a viewing and see this remarkable home for yourself!