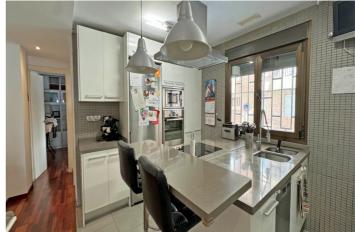

## Costa Blanca South, Torrevieja

Discover coastal luxury in this unique duplex apartment, situated first line to the sea in Playa del Cura, offering uninterrupted ocean views and a private entrance directly from the street. This spacious 154 m² property is designed to blend comfort, style, and seaside elegance, making it perfect for families and those who appreciate spacious living by the sea. Upon entering, you'll find a cozy covered terrace, ideal for enjoying the winter sun while protected from the elements. This space leads to either the main entrance of the home or a stunning 25 m² open terrace where you can relax, dine, and savor the fresh sea breeze. The ground floor boasts a bright, open-plan living and dining area, a spacious kitchen with ample storage, a full bathroom with a shower, and a generously sized bedroom, perfect for guests or a private home office. Moving to the upper floor, you'll find the luxurious master suite, complete with a king-size bed, an en-suite bathroom featuring both a shower and a bathtub, and a full dressing room. This sanctuary offers space and privacy, creating a serene retreat. Also on this floor are two additional comfortable bedrooms, along with a second bathroom equipped with a shower. Key Features:- Prime beachfront location with panoramic views- 154 m² built, providing generous living space- Four bedrooms and three bathrooms, ideal for family living or hosting guests- 25 m² open terrace for alfresco dining and relaxation- Private street entrance, adding convenience and privacy This property is a rare opportunity for those seeking an exclusive residence in Playa del Cura. Don't miss your chance to experience the ultimate seaside lifestyle. Contact us today to schedule a viewing and see this remarkable home for yourself!