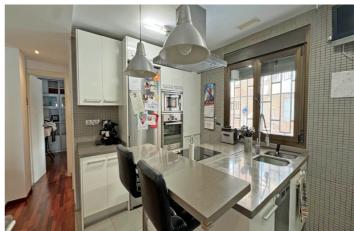

## Costa Blanca South, Torrevieja

Discover coastal luxury in this unique duplex apartment, situated first line to the sea in Playa del Cura, offering uninterrupted ocean views and a private entrance directly from the street. This spacious 154 m² property is designed to blend comfort, style, and seaside elegance, making it perfect for families and those who appreciate spacious living by the sea. Upon entering, you'll find a cozy covered terrace, ideal for enjoying the winter sun while protected from the elements. This space leads to either the main entrance of the home or a stunning 25 m² open terrace where you can relax, dine, and savor the fresh sea breeze. The ground floor boasts a bright, open-plan living and dining area, a spacious kitchen with ample storage, a full bathroom with a shower, and a generously sized bedroom, perfect for guests or a private home office. Moving to the upper floor, you'll find the luxurious master suite, complete with a king-size bed, an en-suite bathroom featuring both a shower and a bathtub, and a full dressing room. This sanctuary offers space and privacy, creating a serene retreat. Also on this floor are two additional comfortable bedrooms, along with a second bathroom equipped with a shower. Key Features:- Prime beachfront location with panoramic views- 154 m² built, providing generous living space- Four bedrooms and three bathrooms, ideal for family living or hosting guests- 25 m² open terrace for alfresco dining and relaxation- Private street entrance, adding convenience and privacy This property is a rare opportunity for those seeking an exclusive residence in Playa del Cura. Don't miss your chance to experience the ultimate seaside lifestyle. Contact us today to schedule a viewing and see this remarkable home for yourself!