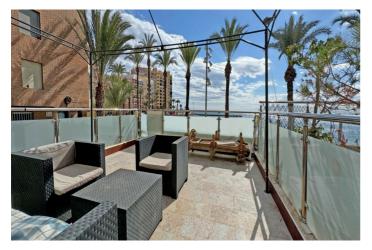

## Costa Blanca South, Torrevieja

Discover coastal luxury in this unique duplex apartment, situated first line to the sea in Playa del Cura, offering uninterrupted ocean views and a private entrance directly from the street. This spacious 154 m² property is designed to blend comfort, style, and seaside elegance, making it perfect for families and those who appreciate spacious living by the sea. Upon entering, you'll find a cozy covered terrace, ideal for enjoying the winter sun while protected from the elements. This space leads to either the main entrance of the home or a stunning 25 m² open terrace where you can relax, dine, and savor the fresh sea breeze. The ground floor boasts a bright, open-plan living and dining area, a spacious kitchen with ample storage, a full bathroom with a shower, and a generously sized bedroom, perfect for guests or a private home office. Moving to the upper floor, you'll find the luxurious master suite, complete with a king-size bed, an en-suite bathroom featuring both a shower and a bathtub, and a full dressing room. This sanctuary offers space and privacy, creating a serene retreat. Also on this floor are two additional comfortable bedrooms, along with a second bathroom equipped with a shower. Key Features:- Prime beachfront location with panoramic views- 154 m² built, providing generous living space- Four bedrooms and three bathrooms, ideal for family living or hosting guests- 25 m² open terrace for alfresco dining and relaxation- Private street entrance, adding convenience and privacy This property is a rare opportunity for those seeking an exclusive residence in Playa del Cura. Don't miss your chance to experience the ultimate seaside lifestyle. Contact us today to schedule a viewing and see this remarkable home for yourself!