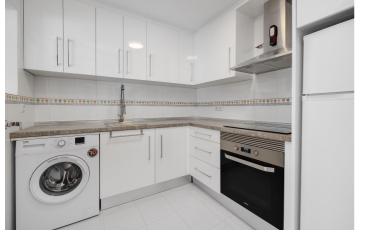

## Costa Blanca South, Torrevieja

Large apartment in Torrevieja very close to Playa del Cura and the promenade. This beautiful 90 square meter apartment consists of three double bedrooms, 2 bathrooms (one of them en suite), large living room with a south-facing terrace and a beautiful and spacious kitchen. The property has been recently renovated and is in perfect condition. The building does not have many neighbors so it is a very quiet community. IT HAS A TOURIST LICENSE. Extras: access WITHOUT STAIRS, two air conditioners, built-in wardrobes in all bedrooms, elevator, SOUTH orientation, new furniture, reinforced door, solarium. Community fees: 55 Euros per month