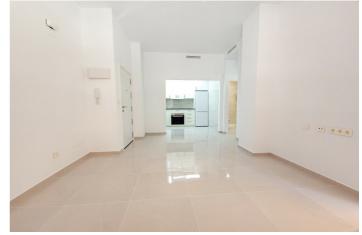

## 145,000 €

Reference: RS15300 Bedrooms: 2 Bathrooms: 1 Build Size: 71m<sup>2</sup>

## Costa Blanca South, Torrevieja

South facing apartment for sale on the ground floor, with terrace, disabled access, renovated, with a ceiling height of 3 meters, consisting of 2 bedrooms with 82cm wide doors ideal for disabled people, wardrobe with sliding doors, 1 bathroom, American living room-kitchen, fully equipped with Balay and Teka appliances. Air conditioning installed through duct. Everything brand new, ready to move into, facing south, just 200 meters from Playa de los Náufragos, on Calle Torreagüera 2, Torrevieja (Alicante), close to all services.