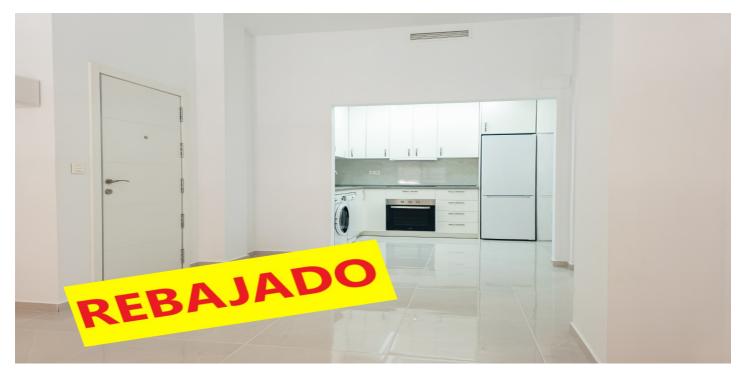

## 145,000 €

Reference: RS15300 Bedrooms: 2 Bathrooms: 1 Build Size: 71m<sup>2</sup>

## Costa Blanca South, Torrevieja

South facing apartment for sale on the ground floor, with terrace, disabled access, renovated, with a ceiling height of 3 meters, consisting of 2 bedrooms with 82cm wide doors ideal for disabled people, wardrobe with sliding doors, 1 bathroom, American living room-kitchen, fully equipped with Balay and Teka appliances. Air conditioning installed through duct. Everything brand new, ready to move into, facing south, just 200 meters from Playa de los Náufragos, on Calle Torreagüera 2, Torrevieja (Alicante), close to all services.