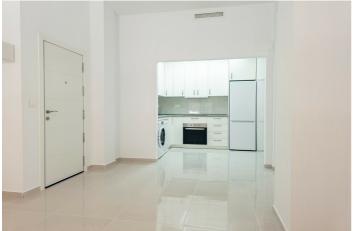

## 145,000 €

Reference: RS15300 Bedrooms: 2 Bathrooms: 1 Build Size: 71m<sup>2</sup>

## Costa Blanca South, Torrevieja

South facing apartment for sale on the ground floor, with terrace, disabled access, renovated, with a ceiling height of 3 meters, consisting of 2 bedrooms with 82cm wide doors ideal for disabled people, wardrobe with sliding doors, 1 bathroom, American living room-kitchen, fully equipped with Balay and Teka appliances. Air conditioning installed through duct. Everything brand new, ready to move into, facing south, just 200 meters from Playa de los Náufragos, on Calle Torreagüera 2, Torrevieja (Alicante), close to all services.