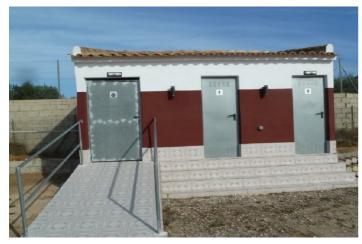

## La Vega Baja, San Miguel de Salinas

Rustic Land in San Miguel de Salinas10.006sqm Plot fully fenced / 279sqm Building spaceWithin there are 12 stables for horses together with a general storeroom plus another for storing equipment. Also features a large area with running water for washing, grooming and saddling horses with paddocks and pleasant riding tracks. There is also housing for dogs and chicken coop. 2 Toilets1 Toilet with shower (adapted for disabled persons). Storage room with 500L water deposit Electricity & main water are connected This property is surrounded by orange trees and only 500m to the nearest village: San Miguel de Salinas. The Mediterranean Sea is 6 km away, Torrevieja 7 km, Alicante 45 km and the motorway can be reached in 5 minutes.