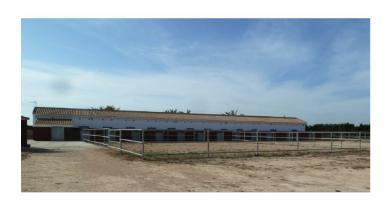

## La Vega Baja, San Miguel de Salinas

Rustic Land in San Miguel de Salinas10.006sqm Plot fully fenced / 279sqm Building spaceWithin there are 12 stables for horses together with a general storeroom plus another for storing equipment. Also features a large area with running water for washing, grooming and saddling horses with paddocks and pleasant riding tracks. There is also housing for dogs and chicken coop. 2 Toilets1 Toilet with shower (adapted for disabled persons). Storage room with 500L water deposit Electricity & main water are connected This property is surrounded by orange trees and only 500m to the nearest village: San Miguel de Salinas. The Mediterranean Sea is 6 km away, Torrevieja 7 km, Alicante 45 km and the motorway can be reached in 5 minutes.