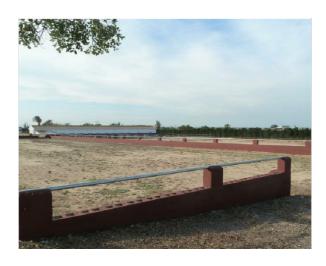

## La Vega Baja, San Miguel de Salinas

Rustic Land in San Miguel de Salinas10.006sqm Plot fully fenced / 279sqm Building spaceWithin there are 12 stables for horses together with a general storeroom plus another for storing equipment. Also features a large area with running water for washing, grooming and saddling horses with paddocks and pleasant riding tracks. There is also housing for dogs and chicken coop. 2 Toilets1 Toilet with shower (adapted for disabled persons). Storage room with 500L water deposit Electricity & main water are connected This property is surrounded by orange trees and only 500m to the nearest village: San Miguel de Salinas. The Mediterranean Sea is 6 km away, Torrevieja 7 km, Alicante 45 km and the motorway can be reached in 5 minutes.