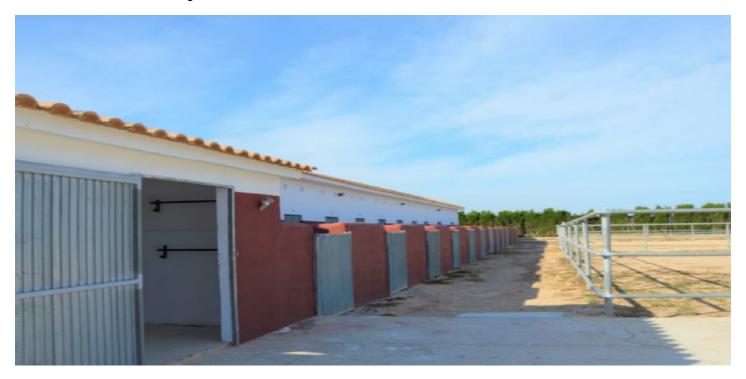

## La Vega Baja, San Miguel de Salinas

Rustic Land in San Miguel de Salinas10.006sqm Plot fully fenced / 279sqm Building spaceWithin there are 12 stables for horses together with a general storeroom plus another for storing equipment. Also features a large area with running water for washing, grooming and saddling horses with paddocks and pleasant riding tracks. There is also housing for dogs and chicken coop. 2 Toilets1 Toilet with shower (adapted for disabled persons). Storage room with 500L water deposit Electricity & main water are connected This property is surrounded by orange trees and only 500m to the nearest village: San Miguel de Salinas. The Mediterranean Sea is 6 km away, Torrevieja 7 km, Alicante 45 km and the motorway can be reached in 5 minutes.