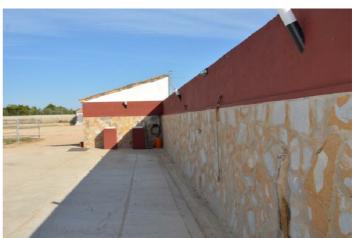

## La Vega Baja, San Miguel de Salinas

Rustic Land in San Miguel de Salinas10.006sqm Plot fully fenced / 279sqm Building spaceWithin there are 12 stables for horses together with a general storeroom plus another for storing equipment. Also features a large area with running water for washing, grooming and saddling horses with paddocks and pleasant riding tracks. There is also housing for dogs and chicken coop. 2 Toilets1 Toilet with shower (adapted for disabled persons). Storage room with 500L water deposit Electricity & main water are connected This property is surrounded by orange trees and only 500m to the nearest village: San Miguel de Salinas. The Mediterranean Sea is 6 km away, Torrevieja 7 km, Alicante 45 km and the motorway can be reached in 5 minutes.