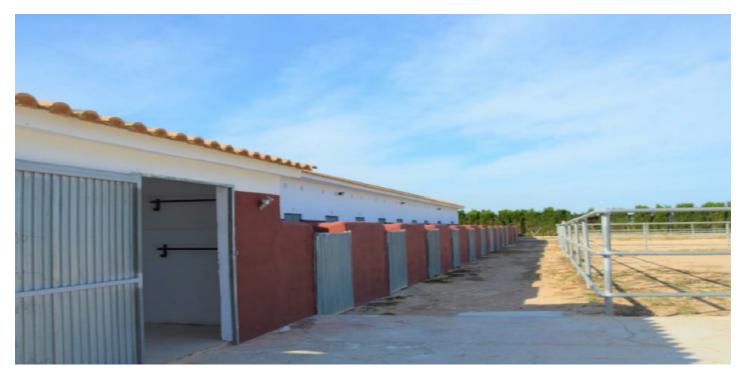

## La Vega Baja, San Miguel de Salinas

Rustic Land in San Miguel de Salinas10.006sqm Plot fully fenced / 279sqm Building spaceWithin there are 12 stables for horses together with a general storeroom plus another for storing equipment. Also features a large area with running water for washing, grooming and saddling horses with paddocks and pleasant riding tracks. There is also housing for dogs and chicken coop. 2 Toilets1 Toilet with shower (adapted for disabled persons). Storage room with 500L water deposit Electricity & main water are connected This property is surrounded by orange trees and only 500m to the nearest village: San Miguel de Salinas. The Mediterranean Sea is 6 km away, Torrevieja 7 km, Alicante 45 km and the motorway can be reached in 5 minutes.