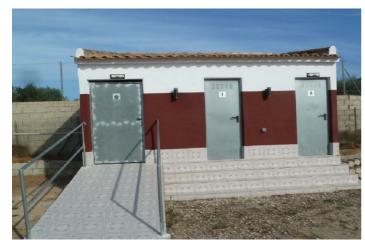

## La Vega Baja, San Miguel de Salinas

Rustic Land in San Miguel de Salinas10.006sqm Plot fully fenced / 279sqm Building spaceWithin there are 12 stables for horses together with a general storeroom plus another for storing equipment. Also features a large area with running water for washing, grooming and saddling horses with paddocks and pleasant riding tracks. There is also housing for dogs and chicken coop. 2 Toilets1 Toilet with shower (adapted for disabled persons). Storage room with 500L water deposit Electricity & main water are connected This property is surrounded by orange trees and only 500m to the nearest village: San Miguel de Salinas. The Mediterranean Sea is 6 km away, Torrevieja 7 km, Alicante 45 km and the motorway can be reached in 5 minutes.