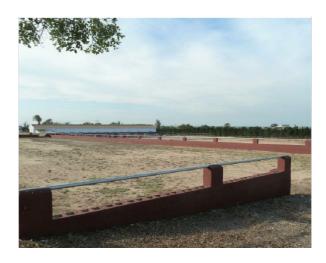

## La Vega Baja, San Miguel de Salinas

Rustic Land in San Miguel de Salinas10.006sqm Plot fully fenced / 279sqm Building spaceWithin there are 12 stables for horses together with a general storeroom plus another for storing equipment. Also features a large area with running water for washing, grooming and saddling horses with paddocks and pleasant riding tracks. There is also housing for dogs and chicken coop. 2 Toilets1 Toilet with shower (adapted for disabled persons). Storage room with 500L water deposit Electricity & main water are connected This property is surrounded by orange trees and only 500m to the nearest village: San Miguel de Salinas. The Mediterranean Sea is 6 km away, Torrevieja 7 km, Alicante 45 km and the motorway can be reached in 5 minutes.