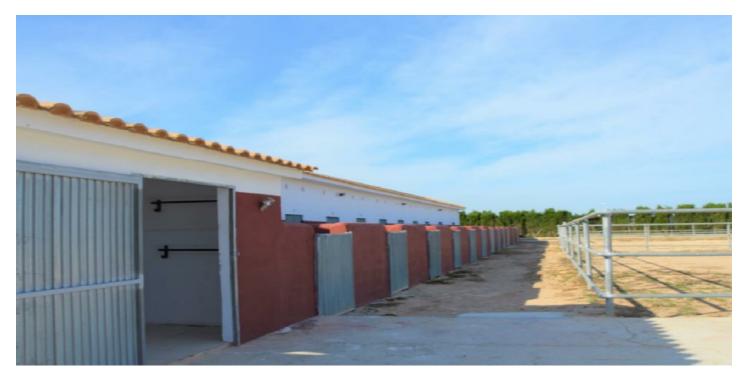

## La Vega Baja, San Miguel de Salinas

Rustic Land in San Miguel de Salinas10.006sqm Plot fully fenced / 279sqm Building spaceWithin there are 12 stables for horses together with a general storeroom plus another for storing equipment. Also features a large area with running water for washing, grooming and saddling horses with paddocks and pleasant riding tracks. There is also housing for dogs and chicken coop. 2 Toilets1 Toilet with shower (adapted for disabled persons). Storage room with 500L water deposit Electricity & main water are connected This property is surrounded by orange trees and only 500m to the nearest village: San Miguel de Salinas. The Mediterranean Sea is 6 km away, Torrevieja 7 km, Alicante 45 km and the motorway can be reached in 5 minutes.