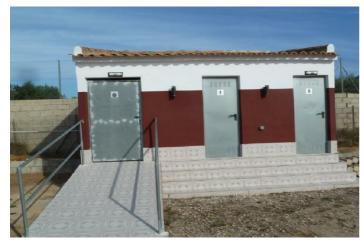

## La Vega Baja, San Miguel de Salinas

Rustic Land in San Miguel de Salinas10.006sqm Plot fully fenced / 279sqm Building spaceWithin there are 12 stables for horses together with a general storeroom plus another for storing equipment. Also features a large area with running water for washing, grooming and saddling horses with paddocks and pleasant riding tracks. There is also housing for dogs and chicken coop. 2 Toilets1 Toilet with shower (adapted for disabled persons). Storage room with 500L water deposit Electricity & main water are connected This property is surrounded by orange trees and only 500m to the nearest village: San Miguel de Salinas. The Mediterranean Sea is 6 km away, Torrevieja 7 km, Alicante 45 km and the motorway can be reached in 5 minutes.