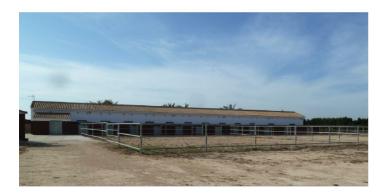

## La Vega Baja, San Miguel de Salinas

Rustic Land in San Miguel de Salinas10.006sqm Plot fully fenced / 279sqm Building spaceWithin there are 12 stables for horses together with a general storeroom plus another for storing equipment. Also features a large area with running water for washing, grooming and saddling horses with paddocks and pleasant riding tracks. There is also housing for dogs and chicken coop.2 Toilets1 Toilet with shower (adapted for disabled persons). Storage room with 500L water depositElectricity & main water are connected This property is surrounded by orange trees and only 500m to the nearest village: San Miguel de Salinas. The Mediterranean Sea is 6 km away, Torrevieja 7 km, Alicante 45 km and the motorway can be reached in 5 minutes.