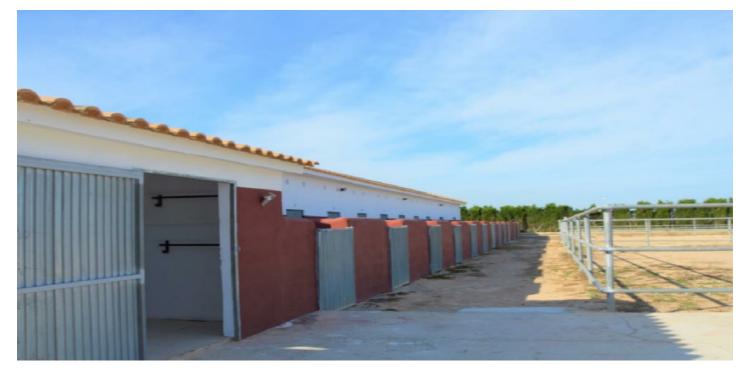

## La Vega Baja, San Miguel de Salinas

Rustic Land in San Miguel de Salinas10.006sqm Plot fully fenced / 279sqm Building spaceWithin there are 12 stables for horses together with a general storeroom plus another for storing equipment. Also features a large area with running water for washing, grooming and saddling horses with paddocks and pleasant riding tracks. There is also housing for dogs and chicken coop.2 Toilets1 Toilet with shower (adapted for disabled persons). Storage room with 500L water depositElectricity & main water are connected This property is surrounded by orange trees and only 500m to the nearest village: San Miguel de Salinas. The Mediterranean Sea is 6 km away, Torrevieja 7 km, Alicante 45 km and the motorway can be reached in 5 minutes.