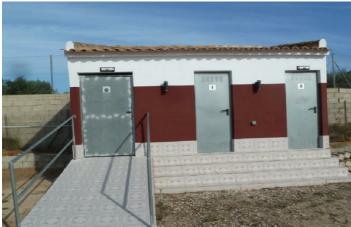

## La Vega Baja, San Miguel de Salinas

Rustic Land in San Miguel de Salinas10.006sqm Plot fully fenced / 279sqm Building spaceWithin there are 12 stables for horses together with a general storeroom plus another for storing equipment. Also features a large area with running water for washing, grooming and saddling horses with paddocks and pleasant riding tracks. There is also housing for dogs and chicken coop.2 Toilets1 Toilet with shower (adapted for disabled persons). Storage room with 500L water depositElectricity & main water are connected This property is surrounded by orange trees and only 500m to the nearest village: San Miguel de Salinas. The Mediterranean Sea is 6 km away, Torrevieja 7 km, Alicante 45 km and the motorway can be reached in 5 minutes.