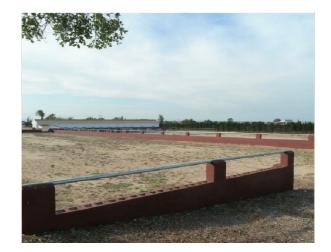

## La Vega Baja, San Miguel de Salinas

Rustic Land in San Miguel de Salinas10.006sqm Plot fully fenced / 279sqm Building spaceWithin there are 12 stables for horses together with a general storeroom plus another for storing equipment. Also features a large area with running water for washing, grooming and saddling horses with paddocks and pleasant riding tracks. There is also housing for dogs and chicken coop.2 Toilets1 Toilet with shower (adapted for disabled persons). Storage room with 500L water depositElectricity & main water are connected This property is surrounded by orange trees and only 500m to the nearest village: San Miguel de Salinas. The Mediterranean Sea is 6 km away, Torrevieja 7 km, Alicante 45 km and the motorway can be reached in 5 minutes.