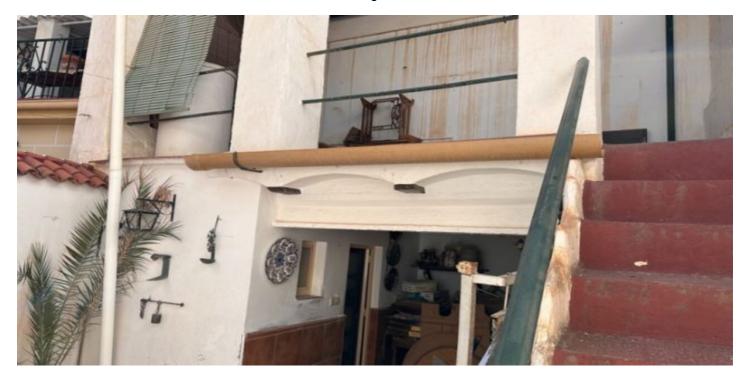

## Valle del Guadalhorce, Álora

Location! Location! Location! This traditional village house enjoys an enviable location in a central residential street of Álora pueblo.Built on a 87 m2 plot, the accommodation extends to 120 m2 and is divided over 2 levels. The ground floor has been professionally refurbished using high quality materials including installation of very stylish, quality doors and windows, new electrical installation, preinstallation of plumbing and new tiled floors. The accommodation on the ground floor offers one open plan room ideal for living room/ dining room / kitchen and one other room. The rest of the property including the patio area and terrace and the upper level of the property which offers potential for 2 bedrooms and a bathroom, requires refurbishment.