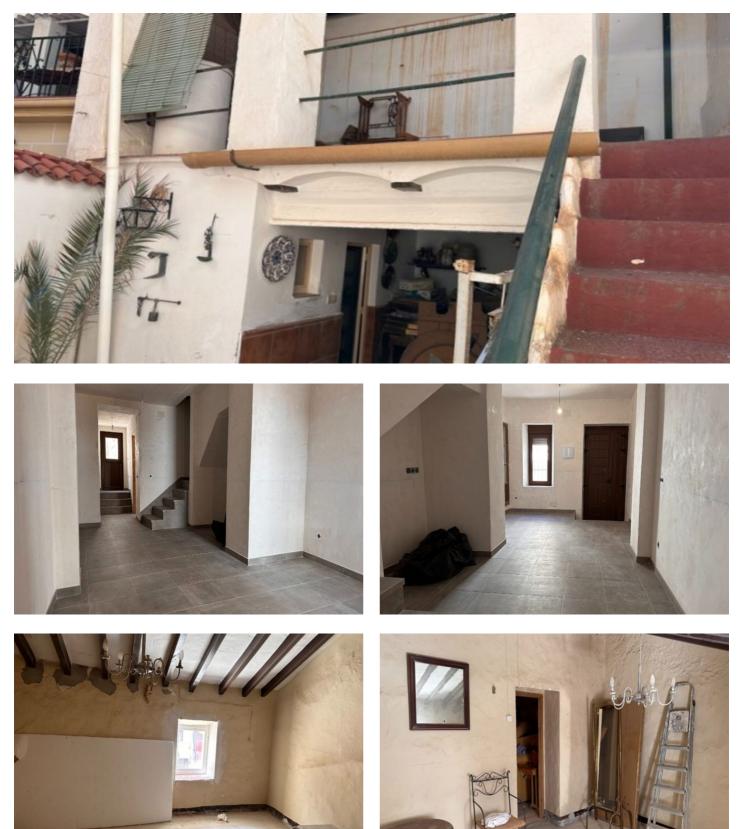

## Valle del Guadalhorce, Álora

Location! Location! Location! This traditional village house enjoys an enviable location in a central residential street of Álora pueblo.Built on a 87 m2 plot, the accommodation extends to 120 m2 and is divided over 2 levels. The ground floor has been professionally refurbished using high quality materials including installation of very stylish, quality doors and windows, new electrical installation, preinstallation of plumbing and new tiled floors. The accommodation on the ground floor offers one open plan room ideal for living room/ dining room / kitchen and one other room. The rest of the property including the patio area and terrace and the upper level of the property which offers potential for 2 bedrooms and a bathroom, requires refurbishment.