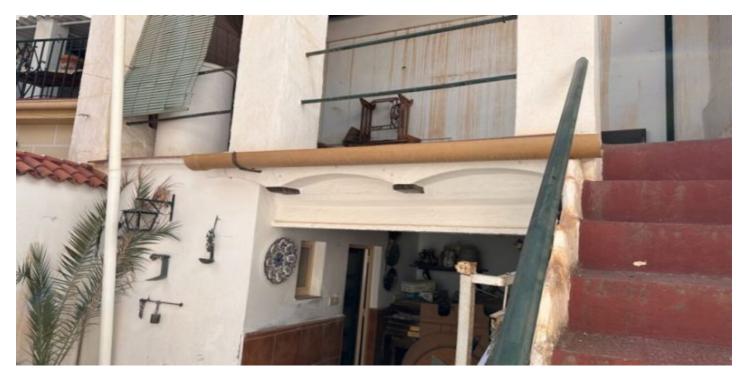

## Valle del Guadalhorce, Álora

Location! Location! Location! This traditional village house enjoys an enviable location in a central residential street of Álora pueblo.Built on a 87 m2 plot, the accommodation extends to 120 m2 and is divided over 2 levels. The ground floor has been professionally refurbished using high quality materials including installation of very stylish, quality doors and windows, new electrical installation, preinstallation of plumbing and new tiled floors. The accommodation on the ground floor offers one open plan room ideal for living room/ dining room / kitchen and one other room. The rest of the property including the patio area and terrace and the upper level of the property which offers potential for 2 bedrooms and a bathroom, requires refurbishment.